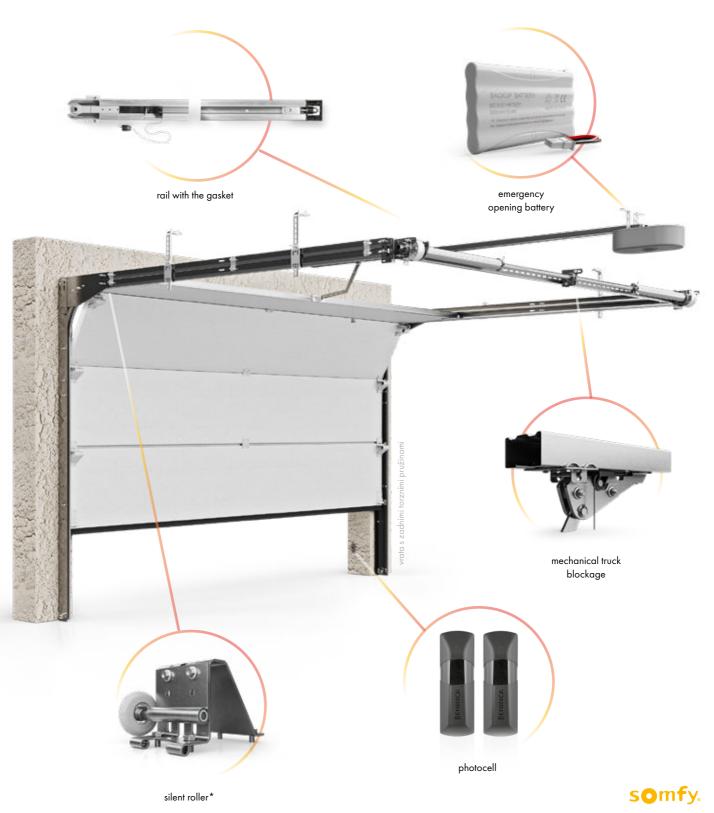

## Premium class only with Infiniti Premium!

- design and aesthetic at the highest level,
- provides soundproof against external noise,
- working garage mechanisms are inaudible,
- provides safety for residents.

Infiniti Premium package is available with the Somfy drive.

\*silent rollers – to the side hinges.

Cheaper in a package!

**SAVE 15%** 

aluminum section

PVC frame (acryl glass filling)

INOX frame (glass filling)