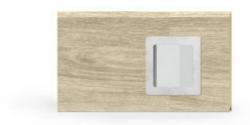

blind windows (heigh 100-600mm)

Panels available in the RAL color palette and in the Salamander, Aluplast and Gealan veneer.

woodgrain panels with embossment

smooth panels with embossment

service door

Eko-Okna S.A. ul. Spacerowa 4 47-480 Kornice