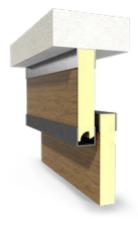

INFINITI Quiet package available with Somfy and Came drives.

\*silent rollers – to the side hinges. \*\* varnished hardware – RAL 9016, to the garage door with tension springs, the upper holder with rollers is silver, galvanized.

Infiniti Premium package is available with the Somfy drive.

\*silent rollers – to the side hinges.

Cheaper in a package!

**SAVE 15%** 

aluminum section

PVC frame (acryl glass filling)

INOX frame (glass filling)