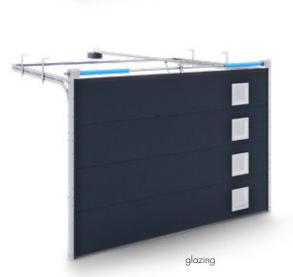

blind windows (heigh 100-600mm)

Panels available in the RAL color palette and in the Salamander, Aluplast and Gealan veneer.

woodgrain panels with embossment

smooth panels with embossment

service door

Eko-Okna S.A. ul. Spacerowa 4 47-480 Kornice