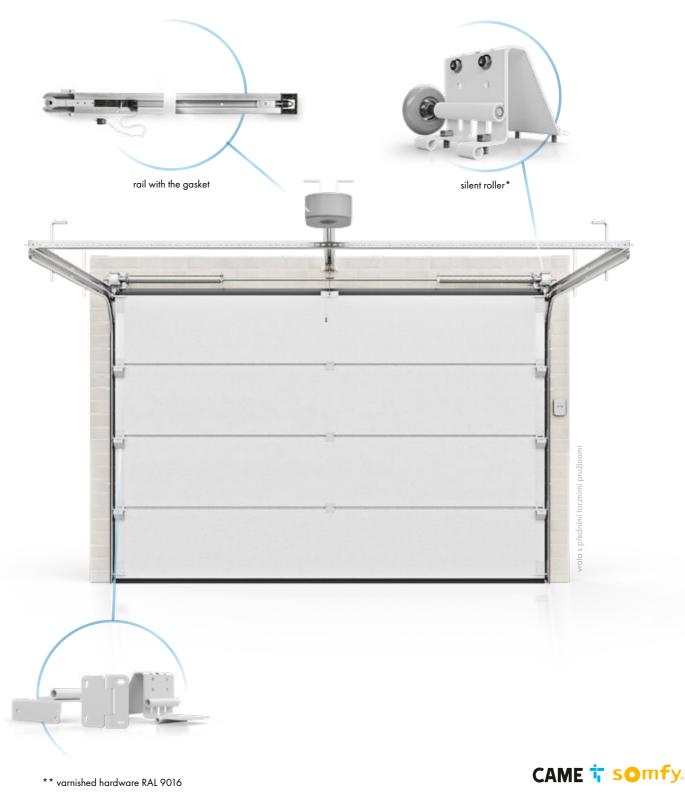

## Silence... will be provide by the INFINITI QUIET!

- fluent and silent garage door operation,
- aesthetic and functionality at the highest level,
- the garage door harmonizes with the rest of joinery,
- comfort for the most demanding clients soundproof mechanisms.

INFINITI Quiet package available with Somfy and Came drives.

\*silent rollers – to the side hinges. \*\* varnished hardware – RAL 9016, to the garage door with tension springs, the upper holder with rollers is silver, galvanized.