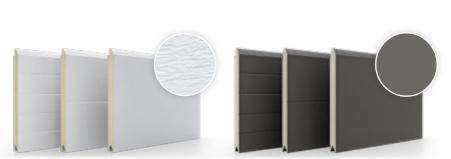

blind windows (heigh 100-600mm)

Panels available in the RAL color palette and in the Salamander, Aluplast and Gealan veneer.

woodgrain panels with embossment

smooth panels with embossment

service door

Eko-Okna S.A. ul. Spacerowa 4 47-480 Kornice