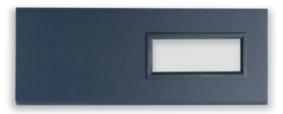

blind windows (heigh 100-600mm)

Panels available in the RAL color palette and in the Salamander, Aluplast and Gealan veneer.

woodgrain panels with embossment

smooth panels with embossment

service door

Eko-Okna S.A. ul. Spacerowa 4 47-480 Kornice