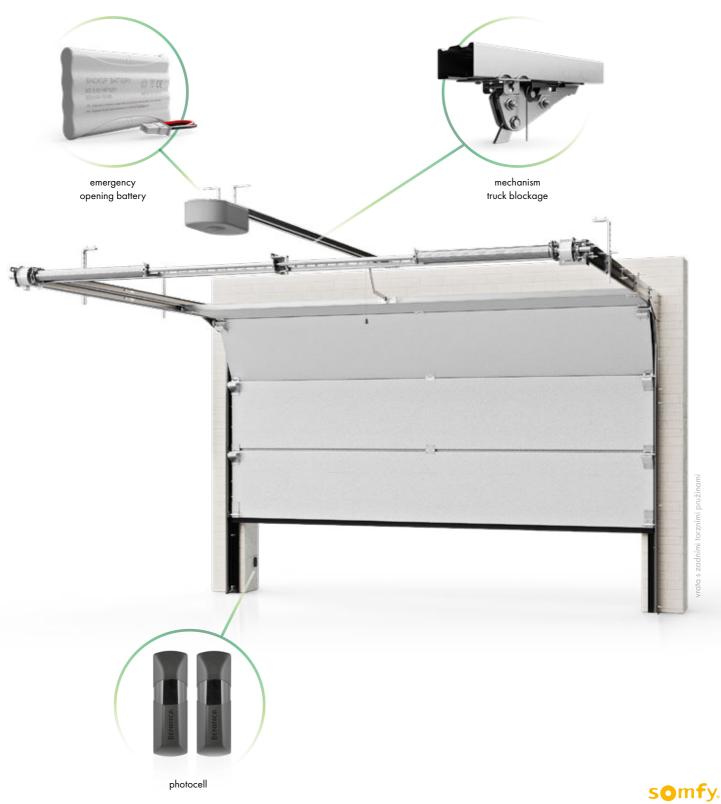

## Safety is provided by Infiniti SAFE!

- optimal safety for all householders and your car,
- ensures work even with longer power cuts,
- garage door harmonizes with the rest of joinery,
- dedicated antiburglary protection.

Infiniti SAFE available only with Somfy drive.

Cheaper in a package!

**SAVE 10%** 

PREMIUM