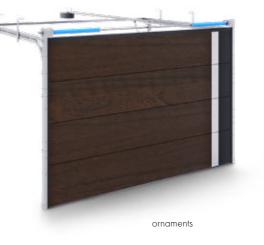

blind windows (heigh 100-600mm)

Panels available in the RAL color palette and in the Salamander, Aluplast and Gealan veneer.

woodgrain panels with embossment

smooth panels with embossment

service door

Eko-Okna S.A. ul. Spacerowa 4 47-480 Kornice