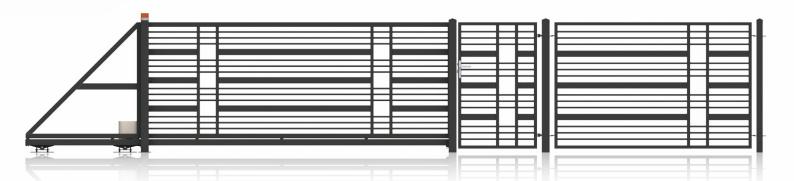

#### **POSSIBILITES**

The sliding gate moves along the fence, and thus, to open it, no additional space is required on the driveway. The great advantage of this solution is also the fact, that after opening the gate we get a full passage. Thanks to photocells, which are installed in a sliding gate as standard, there is no risk of sudden closure and damaging the vehicle. The restriction regarding the installation of the gate is the length of the fence. It must be wide enough for the gate to hide in it.

# MOUNTING PLATE

To make the installation of our sliding gates as simple as possible, we deliver a mounting plate with the sliding gate, on which there are already mounted poles and a trolley as well as a prepared place for mounting the drive. Such a solution results in shortening the assembly time and ensuring its accuracy.