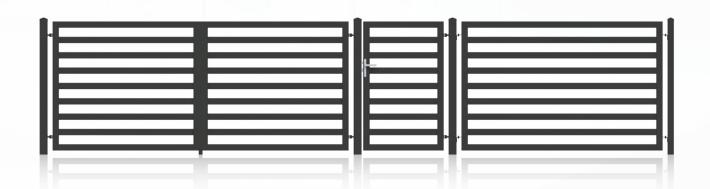

**Dimension of the beaks:** 80x80; 100x100 (Wicket + Gate)

Frame proles: 40x40 Filling profiles: 80x20

Elegance

Modern solutions for modern constructions. The panels are built of horizontal elements.

EK.20.105

Bestseller

Elegance

Double leaf gate | Sliding gate

Fencing system: Wicket, double-leaf gate or sliding gate, segment

**Dimension of the beaks:** 80x80; 100x100 (Wicket + Gate)

Frame proles: 80x40 Filling profiles: 80x20