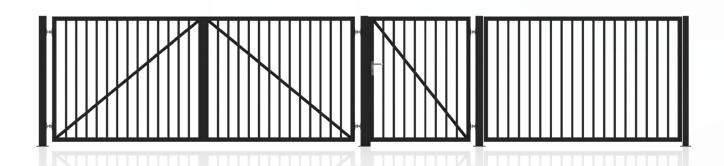

# SAFEHOME

Standard

Simplicity, minimalism and classic shapes.

Both the filling of the panels and gates are made of vertical elements.

EK.20.101

Standard)

Double leaf gate | Sliding gate

Fencing system: Wicket, double-leaf gate or sliding gate, segment

**Dimension of the beaks:** 80x80; 100x100 (Wicket + Gate)

Frame proles: 40x40 Filling profiles: 40x20

EK.20.102

Standard

Double leaf gate | Sliding gate

Fencing system: Wicket, double-leaf gate or sliding gate, segment