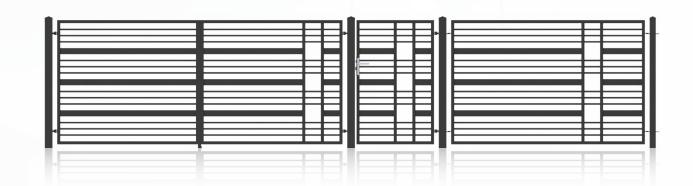

**Dimension of the beaks:** 80x80; 100x100 (Wicket + Gate)

Frame proles: 40x40 Filling profiles: 80x20

Elegance

Modern solutions for modern constructions. The panels are built of horizontal elements.

EK.20.105

Bestseller

Elegance

Double leaf gate | Sliding gate

Fencing system: Wicket, double-leaf gate or sliding gate, segment

**Dimension of the beaks:** 80x80; 100x100 (Wicket + Gate)

Frame proles: 80x40 Filling profiles: 80x20