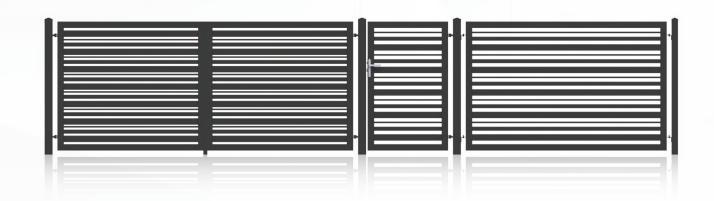

# SAFEHOME

Standard

Simplicity, minimalism and classic shapes.

Both the filling of the panels and gates are made of vertical elements.

EK.20.101

Standard)

Double leaf gate | Sliding gate

Fencing system: Wicket, double-leaf gate or sliding gate, segment

**Dimension of the beaks:** 80x80; 100x100 (Wicket + Gate)

Frame proles: 40x40 Filling profiles: 80x20

Elegance

Modern solutions for modern constructions. The panels are built of horizontal elements.

EK.20.105