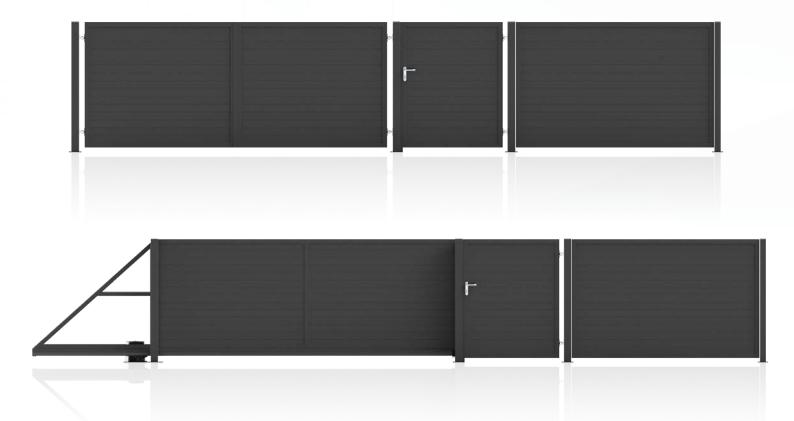

# **SECURITY**

The indicator of security of any fence is undoubtedly a solid gate. You can choose between turn-out and sliding gates. The first solution is a guarantee of solid fastening, durable locking while maintaining the simplicity of use. The gate leaves open sideways. If you want to save space on the driveway, we recommend sliding gates that move along rails along the fence.

#### **POSSIBILITES**

The sliding gate moves along the fence, and thus, to open it, no additional space is required on the driveway. The great advantage of this solution is also the fact, that after opening the gate we get a full passage. Thanks to photocells, which are installed in a sliding gate as standard, there is no risk of sudden closure and damaging the vehicle. The restriction regarding the installation of the gate is the length of the fence. It must be wide enough for the gate to hide in it.