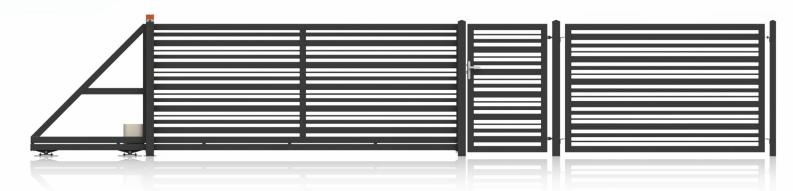

# **SECURITY**

The indicator of security of any fence is undoubtedly a solid gate. You can choose between turn-out and sliding gates. The first solution is a guarantee of solid fastening, durable locking while maintaining the simplicity of use. The gate leaves open sideways. If you want to save space on the driveway, we recommend sliding gates that move along rails along the fence.

#### **POSSIBILITES**

The sliding gate moves along the fence, and thus, to open it, no additional space is required on the driveway. The great advantage of this solution is also the fact, that after opening the gate we get a full passage. Thanks to photocells, which are installed in a sliding gate as standard, there is no risk of sudden closure and damaging the vehicle. The restriction regarding the installation of the gate is the length of the fence. It must be wide enough for the gate to hide in it.