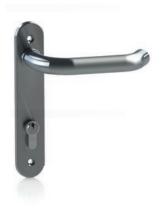

# HANDLES AND DOOR-PULLS

Wickets, depending on the needs, can be equipped with handles or door-pulls. Our wide offer guarantees that it will fit in with the appearance of the fence.

Available with WALA pull handles.