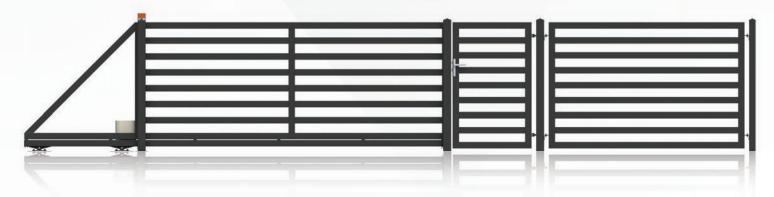

# SAFEHOME

Standard

Simplicity, minimalism and classic shapes.

Both the filling of the panels and gates are made of vertical elements.

EK.20.101

Standard)

Double leaf gate | Sliding gate

Fencing system: Wicket, double-leaf gate or sliding gate, segment

**Dimension of the beaks:** 80x80; 100x100 (Wicket + Gate)

Frame proles: 40x40 Filling profiles: 40x20

EK.20.102

Standard

Double leaf gate | Sliding gate

Fencing system: Wicket, double-leaf gate or sliding gate, segment