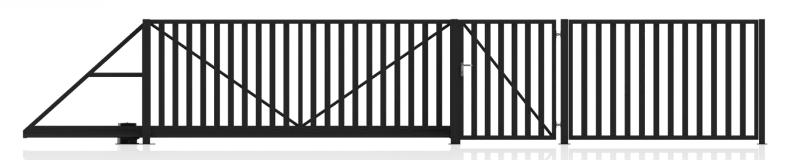

#### **POSSIBILITES**

The sliding gate moves along the fence, and thus, to open it, no additional space is required on the driveway. The great advantage of this solution is also the fact, that after opening the gate we get a full passage. Thanks to photocells, which are installed in a sliding gate as standard, there is no risk of sudden closure and damaging the vehicle. The restriction regarding the installation of the gate is the length of the fence. It must be wide enough for the gate to hide in it.