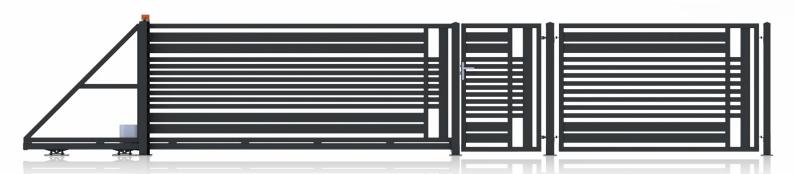

#### **POSSIBILITES**

The sliding gate moves along the fence, and thus, to open it, no additional space is required on the driveway. The great advantage of this solution is also the fact, that after opening the gate we get a full passage. Thanks to photocells, which are installed in a sliding gate as standard, there is no risk of sudden closure and damaging the vehicle. The restriction regarding the installation of the gate is the length of the fence. It must be wide enough for the gate to hide in it.

# MOUNTING PLATE

To make the installation of our sliding gates as simple as possible, we deliver a mounting plate with the sliding gate, on which there are already mounted poles and a trolley as well as a prepared place for mounting the drive. Such a solution results in shortening the assembly time and ensuring its accuracy.