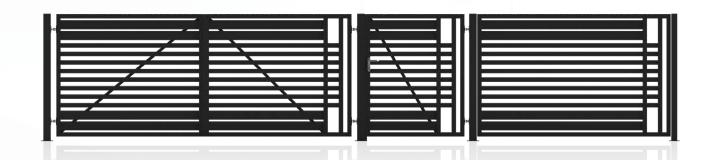

# SAFEHOME

Standard

Simplicity, minimalism and classic shapes.

Both the filling of the panels and gates are made of vertical elements.

EK.20.101

Standard)

Double leaf gate | Sliding gate

Fencing system: Wicket, double-leaf gate or sliding gate, segment

**Dimension of the beaks:** 80x80; 100x100 (Wicket + Gate)

Frame proles: 40x40 Filling profiles: 40x20

EK.20.102

Standard

Double leaf gate | Sliding gate

Fencing system: Wicket, double-leaf gate or sliding gate, segment