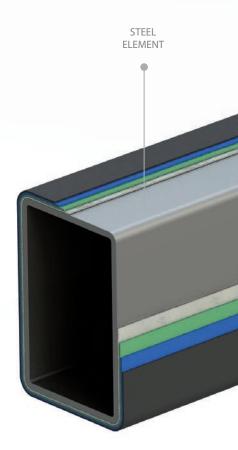

Regardless of the appearance and shape of the panel, all our fences have one thing in common - a solid construction. All of its elements are made of galvanized steel. This, in turn, provides excellent corrosion protection. The order fulfillment time remains unchanged and ranges from 4 to 8 weeks, depending on the project specification. It is the shortest lead time on the market.

# DURABILITY

We produce Safe Home fences based on the highest quality materials and the latest technologies. Each element is protected with a layer of zinc, which is an excellent anti-corrosion protection. In addition, the steel element is powder-painted in the selected color. All of the above are confirmed by a 5-year warranty, which gives you not only the certainty of anti-corrosion protection, but also high-quality welds.