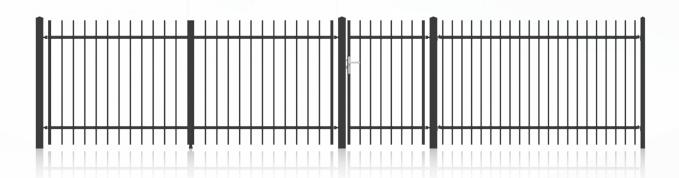

# SAFEHOME

Standard

Simplicity, minimalism and classic shapes.

Both the filling of the panels and gates are made of vertical elements.

EK.20.101

Standard)

Double leaf gate | Sliding gate

Fencing system: Wicket, double-leaf gate or sliding gate, segment