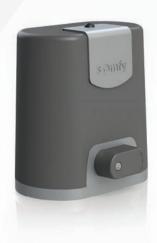

#### **Double-leaf gates**

Elixo Smart io - the most efficient drive to standard installations.

- Maximum weight / leaf length 200 kg / 4 m,
- Slide of a 3 m wide gate in 15 seconds,
- · Lack of edge limits,
- · Easy programming.

Elixo 500 3S RTS - (in standard to the sliding gate) reliable, resistant and silent drive to the sliding gates. The set include: the drive, 2 Keygo RTS remotes, emergency accumulator, warning light, 2 photocells.

- Maximum weight / leaf length 500 kg / 8 m,
- Up to 30 cycles per day for gates up to 500 kg weight,
- Slide of the 3 m wide gate in 15 seconds,
- · Easy unlocking and opening the gate from outside,
- Possibility to connect a solar panel.

Possibility to order drive in the io compatible form with all Somfy products working in this technology. Joining to the TaHoma® system enables remote control and control the position in which the gate is.