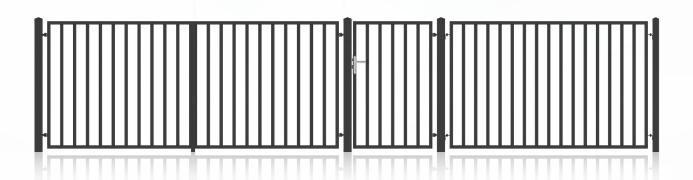

# SAFEHOME

Standard

Simplicity, minimalism and classic shapes.

Both the filling of the panels and gates are made of vertical elements.

EK.20.101

Standard)

Double leaf gate | Sliding gate

Fencing system: Wicket, double-leaf gate or sliding gate, segment

# **SECURITY**

The indicator of security of any fence is undoubtedly a solid gate. You can choose between turn-out and sliding gates. The first solution is a guarantee of solid fastening, durable locking while maintaining the simplicity of use. The gate leaves open sideways. If you want to save space on the driveway, we recommend sliding gates that move along rails along the fence.