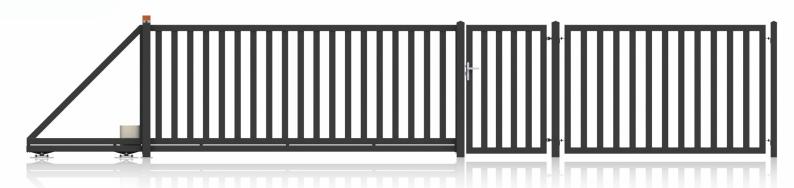

#### **POSSIBILITES**

The sliding gate moves along the fence, and thus, to open it, no additional space is required on the driveway. The great advantage of this solution is also the fact, that after opening the gate we get a full passage. Thanks to photocells, which are installed in a sliding gate as standard, there is no risk of sudden closure and damaging the vehicle. The restriction regarding the installation of the gate is the length of the fence. It must be wide enough for the gate to hide in it.

# MOUNTING PLATE

To make the installation of our sliding gates as simple as possible, we deliver a mounting plate with the sliding gate, on which there are already mounted poles and a trolley as well as a prepared place for mounting the drive. Such a solution results in shortening the assembly time and ensuring its accuracy.