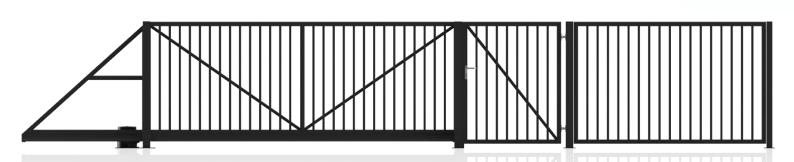

#### **POSSIBILITES**

The sliding gate moves along the fence, and thus, to open it, no additional space is required on the driveway. The great advantage of this solution is also the fact, that after opening the gate we get a full passage. Thanks to photocells, which are installed in a sliding gate as standard, there is no risk of sudden closure and damaging the vehicle. The restriction regarding the installation of the gate is the length of the fence. It must be wide enough for the gate to hide in it.