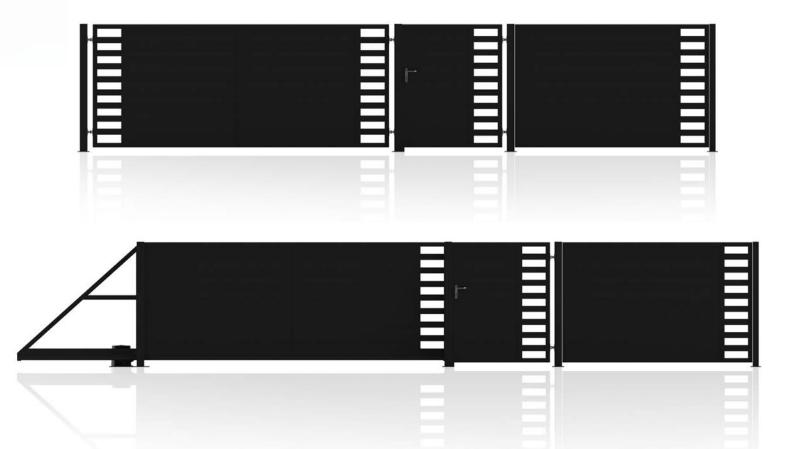

EK.20.108

Elegance

# Double leaf gate | Sliding gate

Fencing system: Wicket, double-leaf gate or sliding gate, segment

**Dimension of the beaks:** 80x80; 100x100 (Wicket + Gate)

Frame proles: 58x44

Filling profiles: Tongue-and-groove locked aluminium panel; tongue height 100 mm

The panel can be inserted oriented vertically or horizontally.

EK.20.109

Prestige

Double leaf gate | Sliding gate

Fencing system: Wicket, double-leaf gate or sliding gate, segment

**Dimension of the beaks:** 80x80; 100x100 (Wicket + Gate)