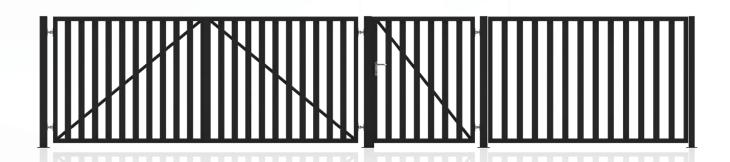

# SAFEHOME

Standard

Simplicity, minimalism and classic shapes.

Both the filling of the panels and gates are made of vertical elements.

EK.20.101

Standard)

Double leaf gate | Sliding gate

Fencing system: Wicket, double-leaf gate or sliding gate, segment

**Dimension of the beaks:** 80x80; 100x100 (Wicket + Gate)

Frame proles: 40x40 Filling profiles: 40x20

EK.20.102

Standard

Double leaf gate | Sliding gate

Fencing system: Wicket, double-leaf gate or sliding gate, segment