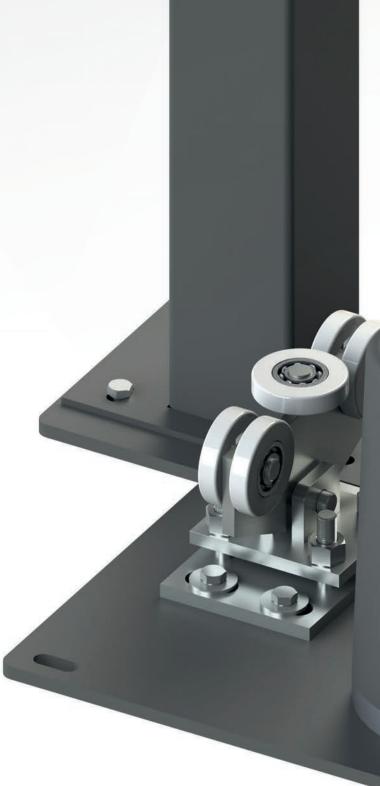

# MOUNTING PLATE

To make the installation of our sliding gates as simple as possible, we deliver a mounting plate with the sliding gate, on which there are already mounted poles and a trolley as well as a prepared place for mounting the drive. Such a solution results in shortening the assembly time and ensuring its accuracy.