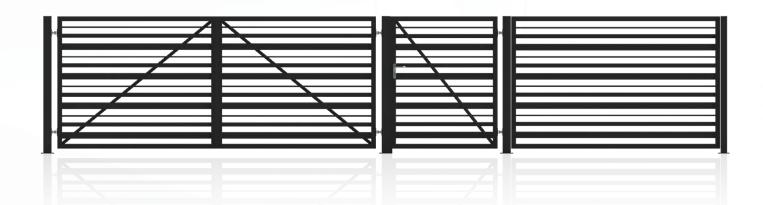

**Dimension of the beaks:** 80x80; 100x100 (Wicket + Gate)

Frame proles: 40x40 Filling profiles: 80x20

Elegance

Modern solutions for modern constructions. The panels are built of horizontal elements.

EK.20.105

Bestseller

Elegance

Double leaf gate | Sliding gate

Fencing system: Wicket, double-leaf gate or sliding gate, segment

**Dimension of the beaks:** 80x80; 100x100 (Wicket + Gate)

Frame proles: 80x40 Filling profiles: 80x20