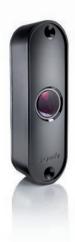

#### **VIDEO ENTRY PHONES**

#### SOMFY V100

The compact video entry phone with a 4" full colour display enables operation of the driveway gate and the electric lock for the entrance wicket. The 5-channel remote integrated with the internal display monitor allows operation of Somfy RTS-enabled devices.

#### **SOMFY V300**

The V300 video entry phone is dedicated for single homes and duplexes. Featuring a 7" full colour internal display monitor, enabling easy management of the driveway gate, the electric lock for the entrance wicket and Somfy RTS-enabled devices, all without having to leave home. The device provides many other functionalities for full access control and operating convenience.

#### **SOMFY V500**

V500 is a new generation video entry phone complete with a touch-screen display, a 5-channel RTS remote transmitter and the ability to take pictures of callers. It is provided with a wide-angle entry camera and a LED IR illumination for night-time visibility. With a single touch of the V500 internal display monitor, you can operate multiple Somfy RTS-enabled devices.