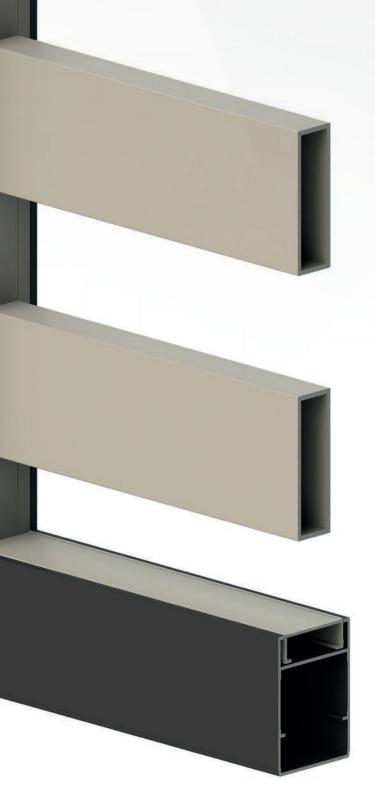

# **ALUMINIUM FENCES**

Spans, gates and wickets made of aluminum profiles are durable and functional elements of fences. The profile joining system is made by the method of screw connections - thus we have eliminated the need to weld aluminum - no visible welds. Such connection additionally allows to make a fence in a two-color or multi-color variant.

These features make the aluminum fence look aesthetically.

The use of aluminum profiles also allows for free shaping of the appearance of the fence elements. Our production capabilities are very extensive, which is why we offer our clients various variants of fencing:

- Profiles of different widths (from 20 to 120 mm) allow for the construction of openwork spans with any clearance, you can combine profiles of different widths and choose different widths of the clearance,
- · Panel variant fulfilling without gaps,
- Combined variant panel and openwork are mounted in one span, in any proportion.