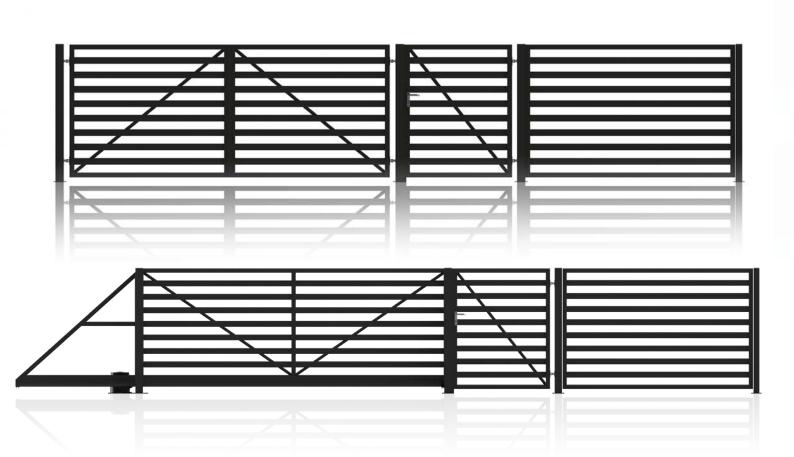

**Dimension of the beaks:** 80x80; 100x100 (Wicket + Gate)

Frame proles: 40x40 Filling profiles: 80x20

Elegance

Modern solutions for modern constructions. The panels are built of horizontal elements.

EK.20.105

Bestseller

Elegance

Double leaf gate | Sliding gate

Fencing system: Wicket, double-leaf gate or sliding gate, segment

**Dimension of the beaks:** 80x80; 100x100 (Wicket + Gate)

Frame proles: 80x40 Filling profiles: 80x20