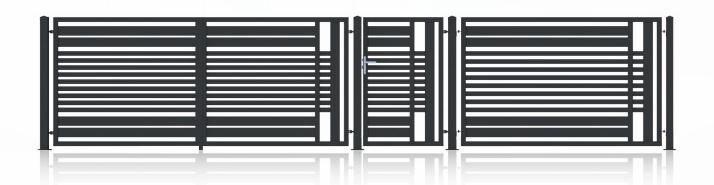

# SAFEHOME

Standard

Simplicity, minimalism and classic shapes.

Both the filling of the panels and gates are made of vertical elements.

EK.20.101

Standard)

Double leaf gate | Sliding gate

Fencing system: Wicket, double-leaf gate or sliding gate, segment

**Dimension of the beaks:** 80x80; 100x100 (Wicket + Gate)

Frame proles: 40x40 Filling profiles: 40x20

EK.20.102

Standard

Double leaf gate | Sliding gate

Fencing system: Wicket, double-leaf gate or sliding gate, segment