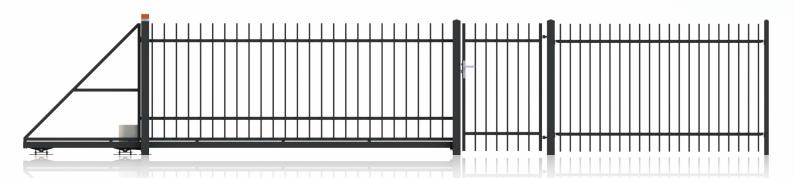

#### **POSSIBILITES**

The sliding gate moves along the fence, and thus, to open it, no additional space is required on the driveway. The great advantage of this solution is also the fact, that after opening the gate we get a full passage. Thanks to photocells, which are installed in a sliding gate as standard, there is no risk of sudden closure and damaging the vehicle. The restriction regarding the installation of the gate is the length of the fence. It must be wide enough for the gate to hide in it.