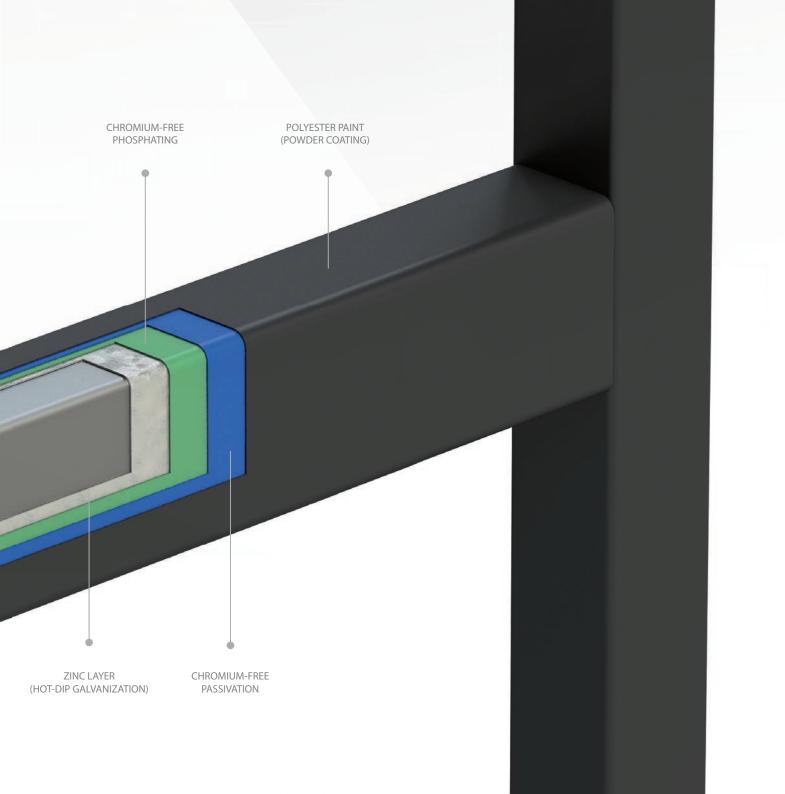

# DURABILITY

We produce Safe Home fences based on the highest quality materials and the latest technologies. Each element is protected with a layer of zinc, which is an excellent anti-corrosion protection. In addition, the steel element is powder-painted in the selected color. All of the above are confirmed by a 5-year warranty, which gives you not only the certainty of anti-corrosion protection, but also high-quality welds.