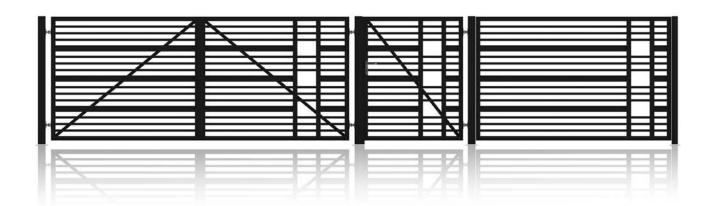

# SAFEHOME

Standard

Simplicity, minimalism and classic shapes.

Both the filling of the panels and gates are made of vertical elements.

EK.20.101

Standard)

Double leaf gate | Sliding gate

Fencing system: Wicket, double-leaf gate or sliding gate, segment

**Dimension of the beaks:** 80x80; 100x100 (Wicket + Gate)

Frame proles: 40x40 Filling profiles: 40x20

EK.20.102

Standard

Double leaf gate | Sliding gate

Fencing system: Wicket, double-leaf gate or sliding gate, segment

**Dimension of the beaks:** 80x80; 100x100 (Wicket + Gate)

Frame proles: 80x40 Filling profiles: 80x20

EK.20.103

Standard

Double leaf gate | Sliding gate

Fencing system: Wicket, double-leaf gate or sliding gate, segment

**Dimension of the beaks:** 80x80; 100x100 (Wicket + Gate)

Frame proles: 40x40 Filling profiles: 20x20

EK.20.104

Standard

Double leaf gate | Sliding gate

Fencing system: Wicket, double-leaf gate or sliding gate, segment

**Dimension of the beaks:** 80x80; 100x100 (Wicket + Gate)

Frame proles: 40x40 Filling profiles: 80x20

Elegance

Modern solutions for modern constructions. The panels are built of horizontal elements.

EK.20.105