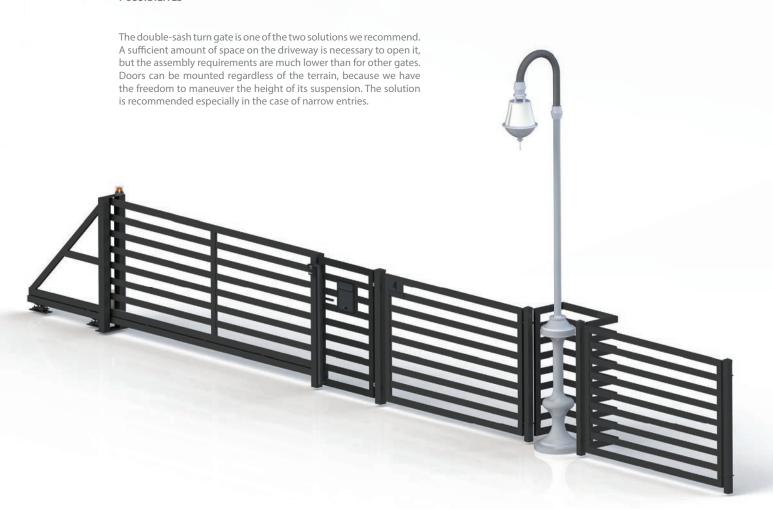

# **SECURITY**

The indicator of security of any fence is undoubtedly a solid gate. You can choose between turn-out and sliding gates. The first solution is a guarantee of solid fastening, durable locking while maintaining the simplicity of use. The gate leaves open sideways. If you want to save space on the driveway, we recommend sliding gates that move along rails along the fence.

#### **POSSIBILITES**

The sliding gate moves along the fence, and thus, to open it, no additional space is required on the driveway. The great advantage of this solution is also the fact, that after opening the gate we get a full passage. Thanks to photocells, which are installed in a sliding gate as standard, there is no risk of sudden closure and damaging the vehicle. The restriction regarding the installation of the gate is the length of the fence. It must be wide enough for the gate to hide in it.