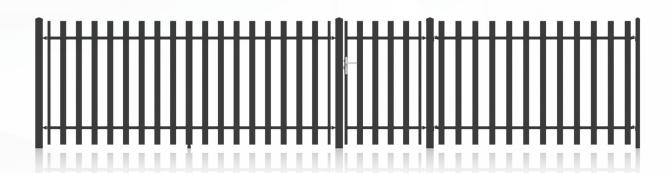

# SAFEHOME

Standard

Simplicity, minimalism and classic shapes.

Both the filling of the panels and gates are made of vertical elements.

EK.20.101

Standard)

Double leaf gate | Sliding gate

Fencing system: Wicket, double-leaf gate or sliding gate, segment

**Dimension of the beaks:** 80x80; 100x100 (Wicket + Gate)

Frame proles: 40x40 Filling profiles: 40x20

EK.20.102

Standard

Double leaf gate | Sliding gate

Fencing system: Wicket, double-leaf gate or sliding gate, segment