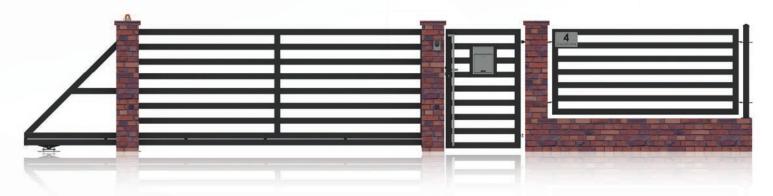

# **HOUSE NUMBER**

The house number, which is resistant to weather conditions, can be installed anywhere on the fence - on the post, gate or wicket. We also offer plates with the house number and the street name engraved.

## **MAILBOX**

Made of the highest quality materials. Mounted on the post or on the gate. The design of the boxes ensures the security of packages.

+ Mail slot with a front-mounted flap.

# **MULTI - POST**

The multi-post fencing perfectly combines with the fence.

It can accommodate an entrance intercom panel, a keypad or a mailbox that is conveniently openable from the inner side. The building number and street name can also be cut out of the post.