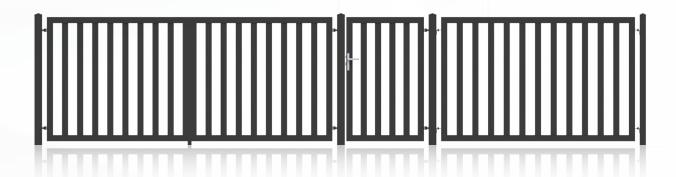

# SAFEHOME

Standard

Simplicity, minimalism and classic shapes.

Both the filling of the panels and gates are made of vertical elements.

EK.20.101

Standard)

Double leaf gate | Sliding gate

Fencing system: Wicket, double-leaf gate or sliding gate, segment

**Dimension of the beaks:** 80x80; 100x100 (Wicket + Gate)

Frame proles: 40x40 Filling profiles: 40x20

EK.20.102

Standard

Double leaf gate | Sliding gate

Fencing system: Wicket, double-leaf gate or sliding gate, segment