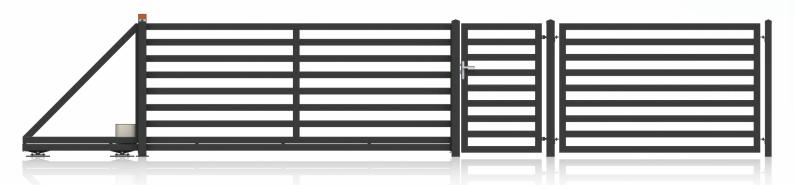

# **SECURITY**

The indicator of security of any fence is undoubtedly a solid gate. You can choose between turn-out and sliding gates. The first solution is a guarantee of solid fastening, durable locking while maintaining the simplicity of use. The gate leaves open sideways. If you want to save space on the driveway, we recommend sliding gates that move along rails along the fence.

#### **POSSIBILITES**

The sliding gate moves along the fence, and thus, to open it, no additional space is required on the driveway. The great advantage of this solution is also the fact, that after opening the gate we get a full passage. Thanks to photocells, which are installed in a sliding gate as standard, there is no risk of sudden closure and damaging the vehicle. The restriction regarding the installation of the gate is the length of the fence. It must be wide enough for the gate to hide in it.