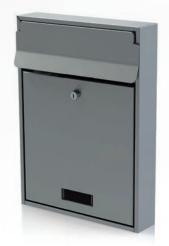

## **MAILBOX**

Made of the highest quality materials. Mounted on the post or on the gate. The design of the boxes ensures the security of packages.

+ Mail slot with a front-mounted flap.