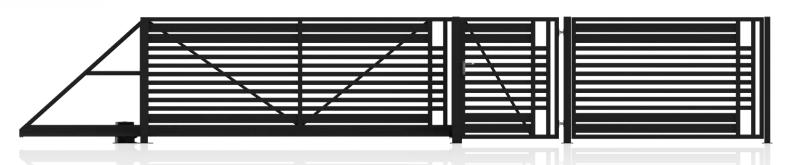

# SAFEHOME

Standard

Simplicity, minimalism and classic shapes.

Both the filling of the panels and gates are made of vertical elements.

EK.20.101

Standard)

Double leaf gate | Sliding gate

Fencing system: Wicket, double-leaf gate or sliding gate, segment

**Dimension of the beaks:** 80x80; 100x100 (Wicket + Gate)

Frame proles: 40x40 Filling profiles: 40x20

EK.20.102

Standard

Double leaf gate | Sliding gate

Fencing system: Wicket, double-leaf gate or sliding gate, segment