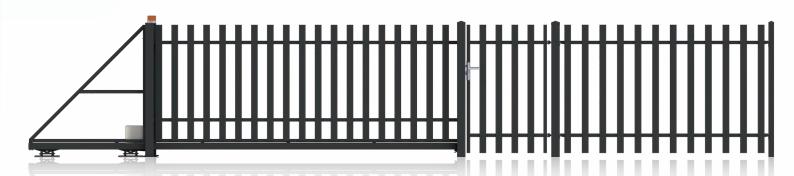

# **SECURITY**

The indicator of security of any fence is undoubtedly a solid gate. You can choose between turn-out and sliding gates. The first solution is a guarantee of solid fastening, durable locking while maintaining the simplicity of use. The gate leaves open sideways. If you want to save space on the driveway, we recommend sliding gates that move along rails along the fence.

#### **POSSIBILITES**

The sliding gate moves along the fence, and thus, to open it, no additional space is required on the driveway. The great advantage of this solution is also the fact, that after opening the gate we get a full passage. Thanks to photocells, which are installed in a sliding gate as standard, there is no risk of sudden closure and damaging the vehicle. The restriction regarding the installation of the gate is the length of the fence. It must be wide enough for the gate to hide in it.