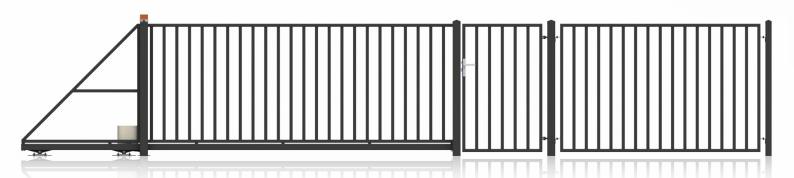

#### **POSSIBILITES**

The sliding gate moves along the fence, and thus, to open it, no additional space is required on the driveway. The great advantage of this solution is also the fact, that after opening the gate we get a full passage. Thanks to photocells, which are installed in a sliding gate as standard, there is no risk of sudden closure and damaging the vehicle. The restriction regarding the installation of the gate is the length of the fence. It must be wide enough for the gate to hide in it.

# **SECURITY**

The indicator of security of any fence is undoubtedly a solid gate. You can choose between turn-out and sliding gates. The first solution is a guarantee of solid fastening, durable locking while maintaining the simplicity of use. The gate leaves open sideways. If you want to save space on the driveway, we recommend sliding gates that move along rails along the fence.