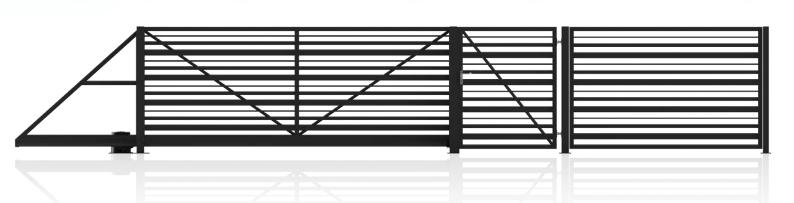

# SAFEHOME

Standard

Simplicity, minimalism and classic shapes.

Both the filling of the panels and gates are made of vertical elements.

EK.20.101

Standard)

Double leaf gate | Sliding gate

Fencing system: Wicket, double-leaf gate or sliding gate, segment

**Dimension of the beaks:** 80x80; 100x100 (Wicket + Gate)

Frame proles: 40x40 Filling profiles: 40x20

EK.20.102

Standard

Double leaf gate | Sliding gate

Fencing system: Wicket, double-leaf gate or sliding gate, segment