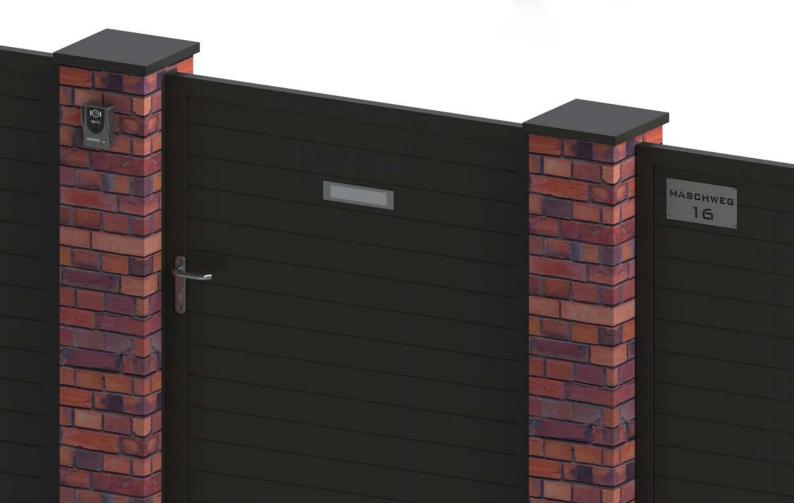

# **HOUSE NUMBER**

The house number, which is resistant to weather conditions, can be installed anywhere on the fence - on the post, gate or wicket. We also offer plates with the house number and the street name engraved.

## **MAILBOX**

Made of the highest quality materials. Mounted on the post or on the gate. The design of the boxes ensures the security of packages.

+ Mail slot with a front-mounted flap.

# **MULTI - POST**

The multi-post fencing perfectly combines with the fence.

It can accommodate an entrance intercom panel, a keypad or a mailbox that is conveniently openable from the inner side. The building number and street name can also be cut out of the post.