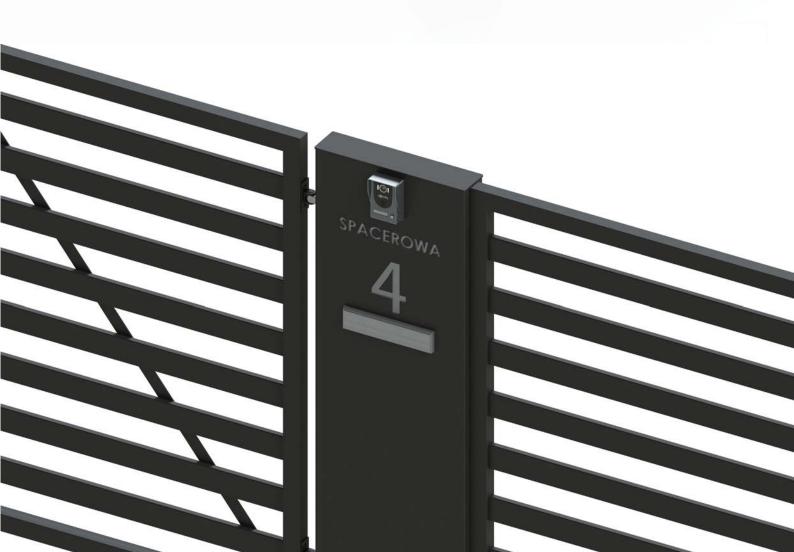

# **HOUSE NUMBER**

The house number, which is resistant to weather conditions, can be installed anywhere on the fence - on the post, gate or wicket. We also offer plates with the house number and the street name engraved.

# **MULTI - POST**

The multi-post fencing perfectly combines with the fence.

It can accommodate an entrance intercom panel, a keypad or a mailbox that is conveniently openable from the inner side. The building number and street name can also be cut out of the post.