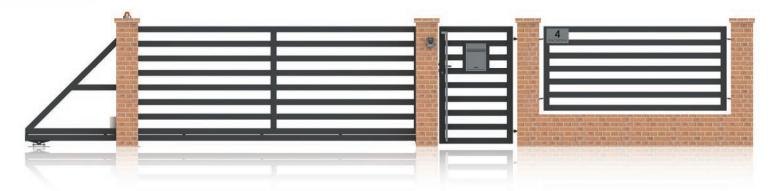

# **SECURITY**

The indicator of security of any fence is undoubtedly a solid gate. You can choose between turn-out and sliding gates. The first solution is a guarantee of solid fastening, durable locking while maintaining the simplicity of use. The gate leaves open sideways. If you want to save space on the driveway, we recommend sliding gates that move along rails along the fence.

#### **POSSIBILITES**

The sliding gate moves along the fence, and thus, to open it, no additional space is required on the driveway. The great advantage of this solution is also the fact, that after opening the gate we get a full passage. Thanks to photocells, which are installed in a sliding gate as standard, there is no risk of sudden closure and damaging the vehicle. The restriction regarding the installation of the gate is the length of the fence. It must be wide enough for the gate to hide in it.