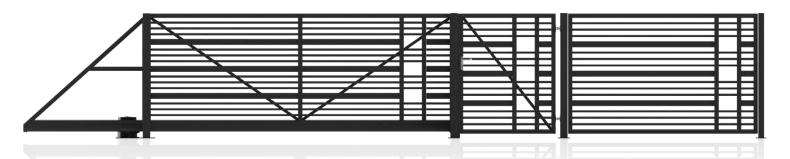

#### **POSSIBILITES**

The sliding gate moves along the fence, and thus, to open it, no additional space is required on the driveway. The great advantage of this solution is also the fact, that after opening the gate we get a full passage. Thanks to photocells, which are installed in a sliding gate as standard, there is no risk of sudden closure and damaging the vehicle. The restriction regarding the installation of the gate is the length of the fence. It must be wide enough for the gate to hide in it.