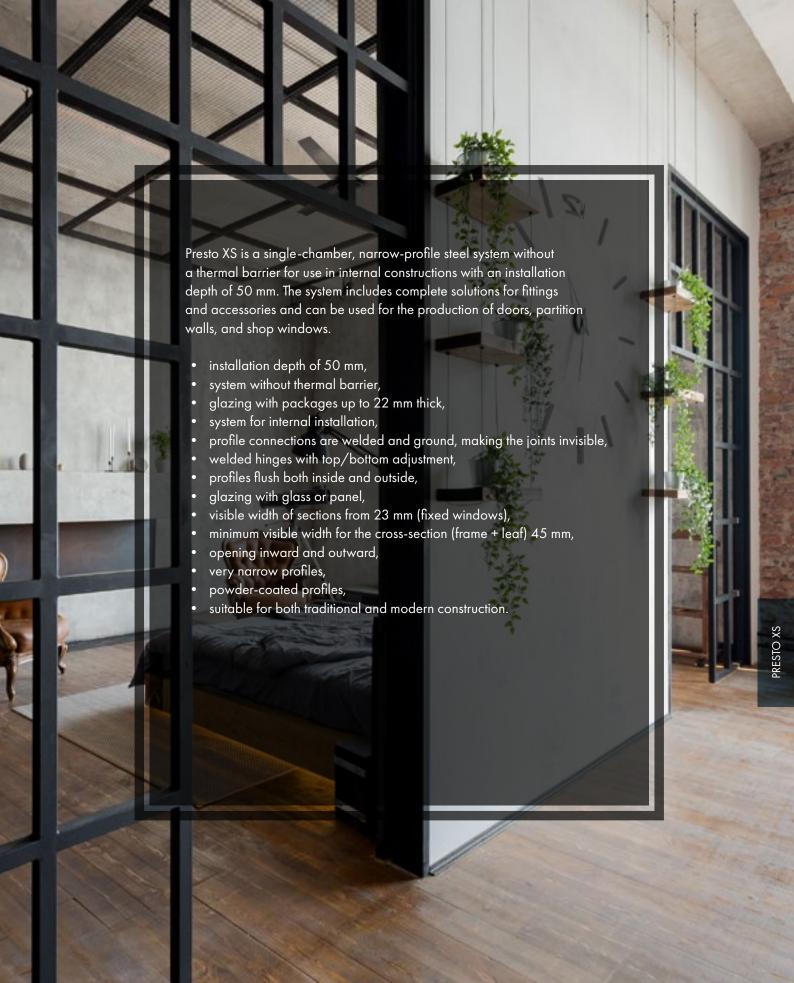

### **PRESTO XS**

DOOR SYSTEM

22

glazing with packages up to 22mm

50

installation depth of 50mm

slim, narrow profiles, industrial look.

single and double-wing doors

industrial Look