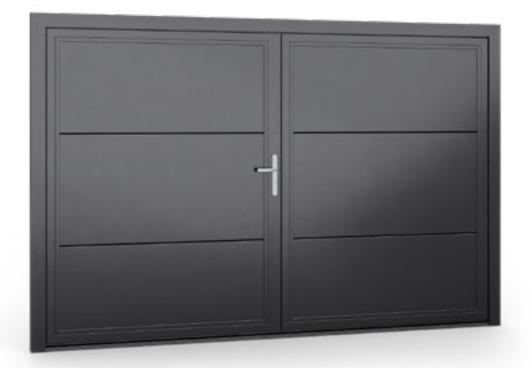

The solid construction based on galvanized steel profiles with a thickness of up to 2 mm is a guarantee of high durability, which can be obtained at very affordable prices.

1,5

40

70

seals

steel profile (mm)

segment gate panel filling (mm)

installation depth (mm)

panel thermal insulation with polyurethane foam

dropping threshold

RAL palette color profiles

- panels
   smooth external surface
- woodgrain structure
   RAL palette colors
- colors from the veneer palette