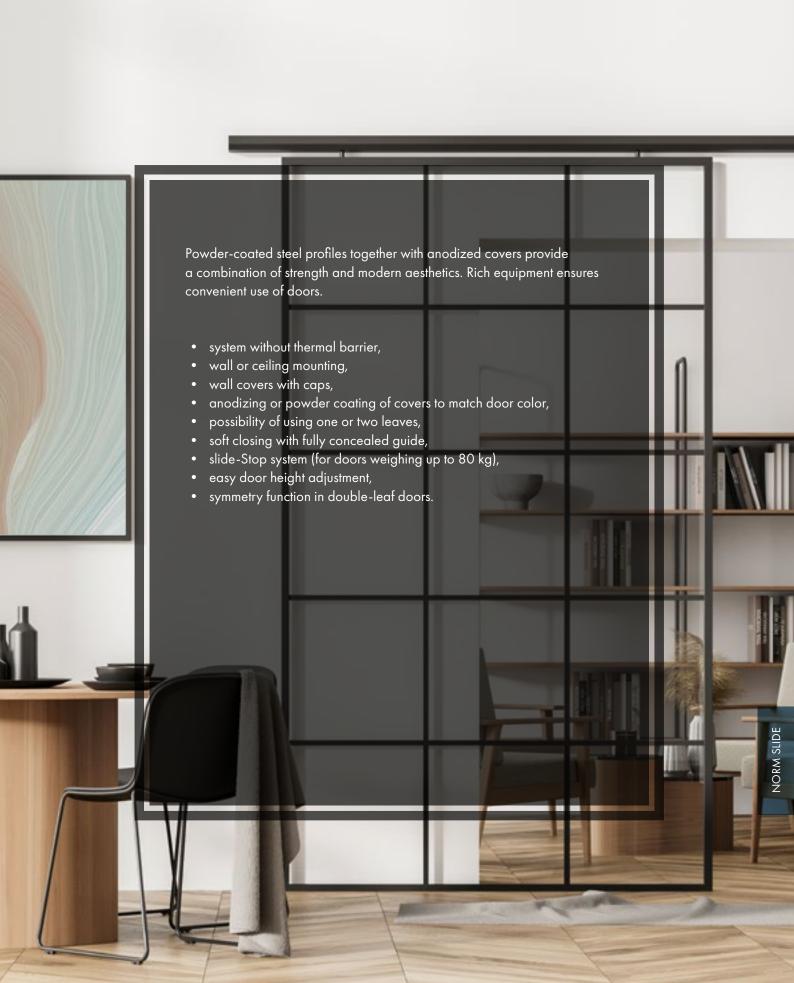

## **NORM SLIDE**

SLIDING DOOR SYSTEM

1-2

120

40

leafs

maximum weight (kg)

installation depth (mm)

wall or ceiling mounting

for internal installation