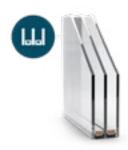

# Double-chamber glass packages

Double-chamber composite glasses, increasing thermal comfort in the room.

The separation of the interpane space with an additional glass pane significantly reduces heat transfer.