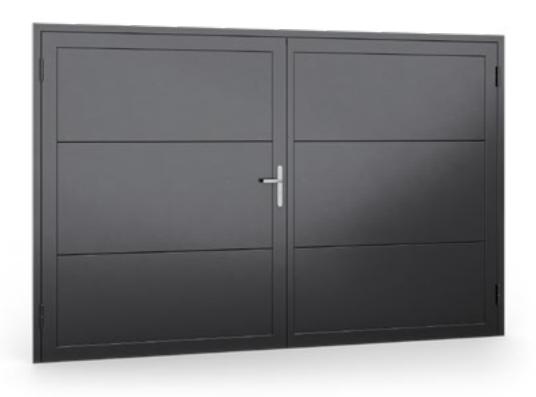

#### SWING GATE

1,5-2,0

40

50

seals

steel profile (mm)

segment gate panel filling (mm)

installation depth (mm)

panel thermal insulation with polyurethane foam

dropping threshold

RAL palette color profiles

- panels
   smooth external surface
   woodgrain structure
   RAL palette colors
   colors from the veneer palette