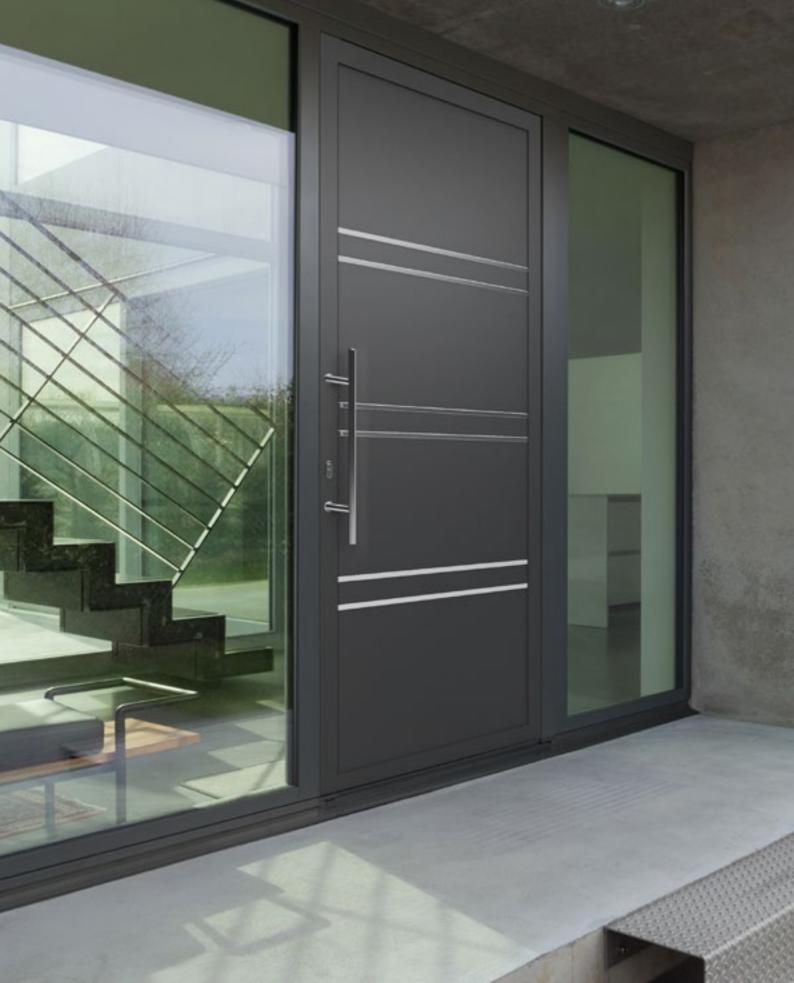

#### **ALULINE DOOR PANELS**

The AluLine collection offers almost limitless possibilities. It's not just about modern design, a wide range of accessories, and a wealth of colors, but also exceptional resistance to atmospheric conditions. The external layer of the panel is aluminum sheet. The interior is filled with extruded polystyrene XPS, which gives the panels high thermal insulation properties. Depending on the requirements, we offer panels with thicknesses of 24 or 36 mm.

AluLine collection panels are available in dozens of designs. We also offer the possibility of custom door manufacturing, suggesting the best construction solutions. Door panels can be finished in any way. Their surface can be adorned with stainless steel applications or adopt a spatially embossed structure. We also propose decorations coordinated with the panel surface. Such a wide selection ensures that our doors will perfectly blend into both innovative designs and buildings with a classic appearance.