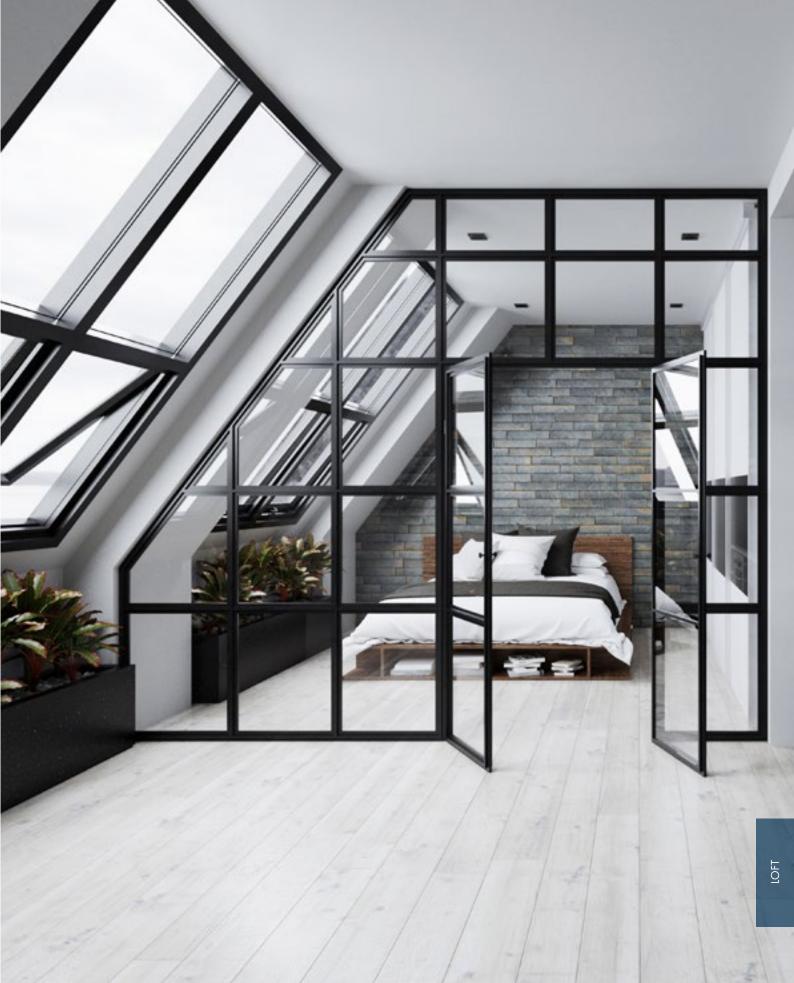

## **LOFT**

#### DOOR SYSTEM

flush-mounted system

 $\Rightarrow$ 

system for internal installation

minimalist design

### **LOFT**

#### FOLDING DOOR SYSTEM

track max. weight (kg) max number of panels installation depth (mm)

minimalist design

 $\supseteq$ 

system for internal installation

flush-mounted system