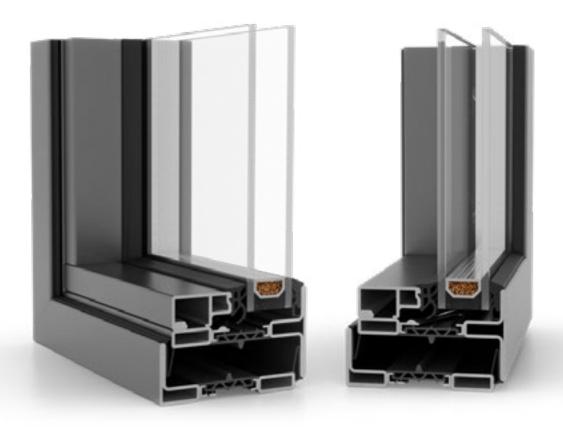

## **UNICO XS**

DOOR SYSTEM

2

seals

3

chambers

70

installation depth (mm) 90

folded height (mm)

suitable for both traditional and modern construction