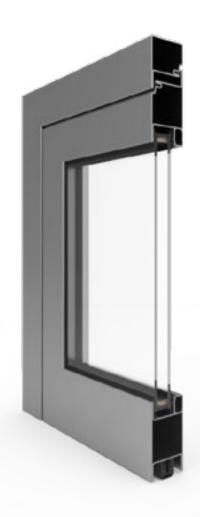

### **PRESTO**

WINDOW SYSTEM

2

1

50

105

seals

chambers

installation depth (mm) folded height (mm)

與

concealed hinges

single and double-wing windows

## **PRESTO**

DOOR SYSTEM

2

seals

1

chambers

50

installation depth (mm) 130

folded height (mm)

wide range of door accessories

single and double-wing doors