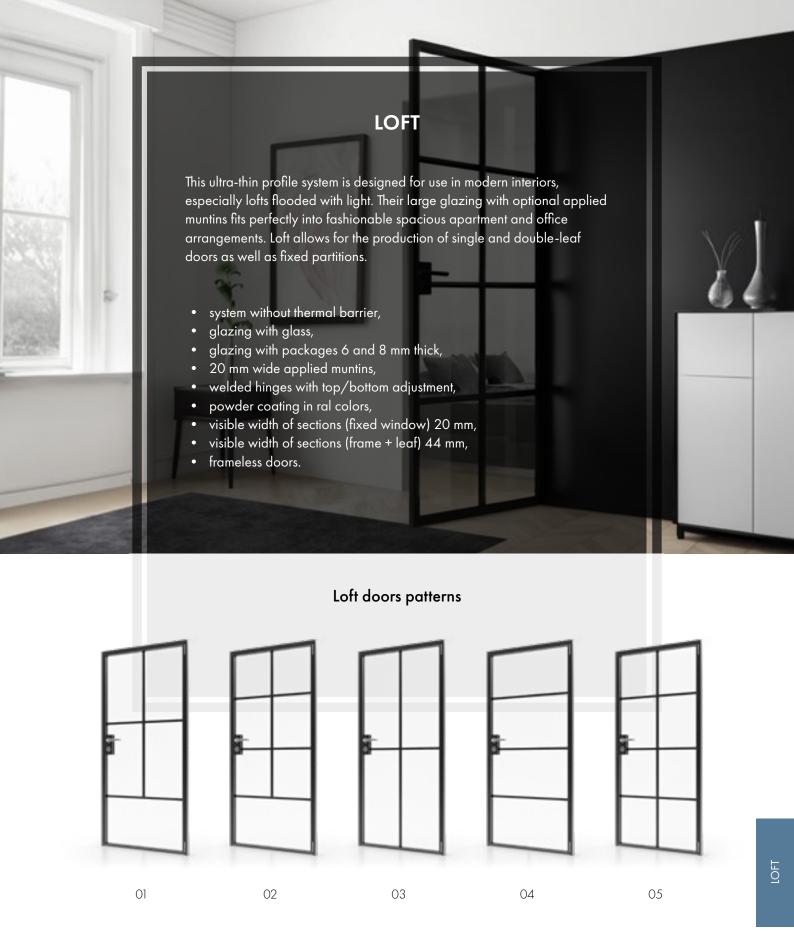

## **LOFT**

#### DOOR SYSTEM

flush-mounted system

 $\Rightarrow$ 

system for internal installation

minimalist design

### **LOFT**

#### FOLDING DOOR SYSTEM

track max. weight (kg) max number of panels installation depth (mm)

minimalist design

 $\supseteq$ 

system for internal installation

flush-mounted system

### HANDLES DEDICATED TO THE LOFT SYSTEM