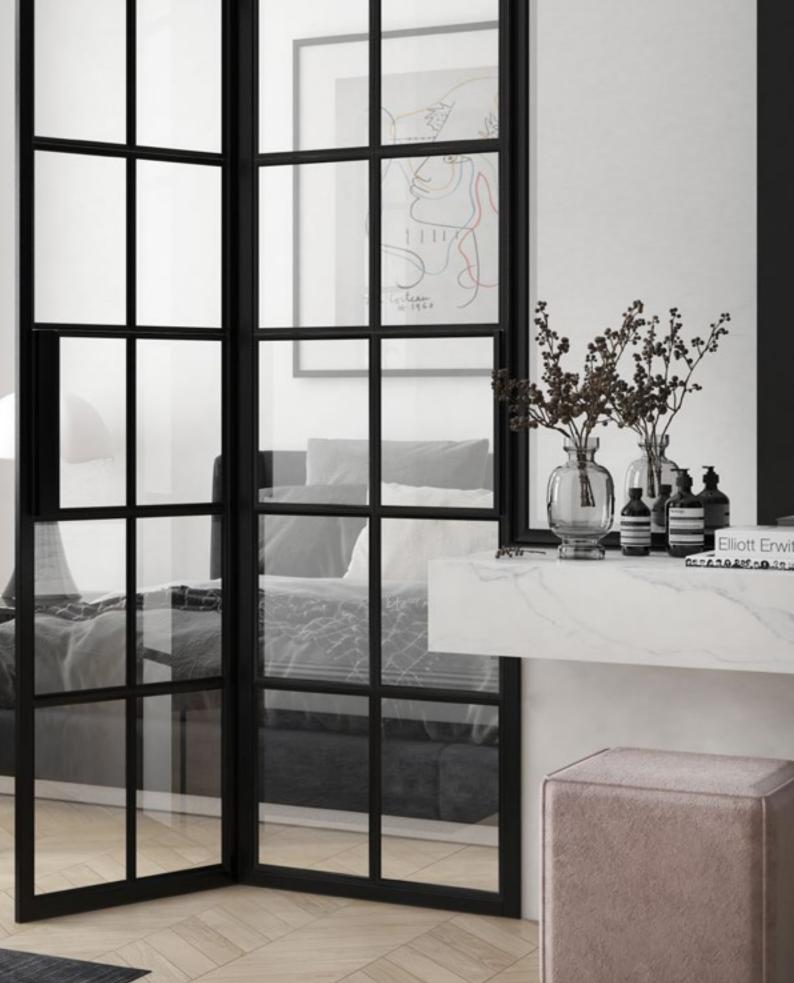

### **PRESTO XS**

DOOR SYSTEM

22

glazing with packages up to 22mm

50

installation depth of 50mm

slim, narrow profiles, industrial look.

single and double-wing doors

industrial Look