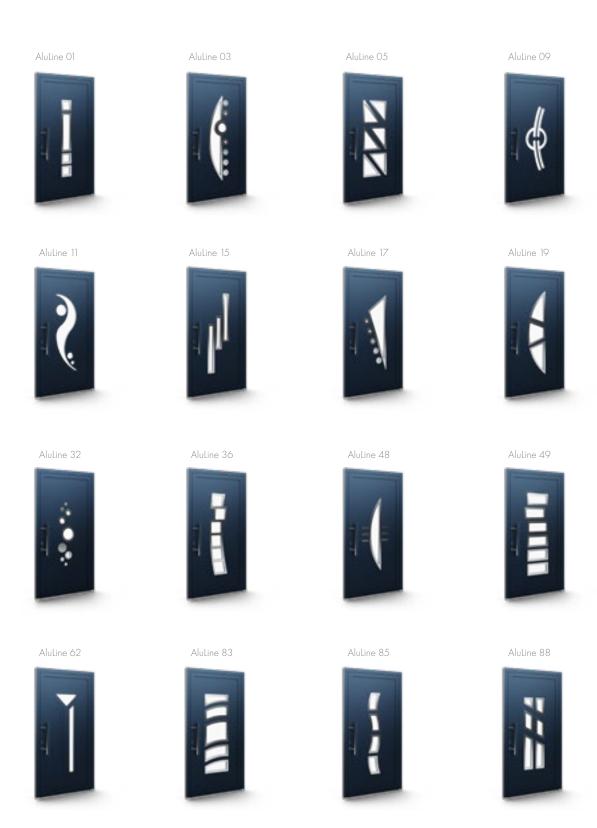

### **AluLine**

#### **ALULINE DOOR PANELS**

The AluLine collection offers almost limitless possibilities. It's not just about modern design, a wide range of accessories, and a wealth of colors, but also exceptional resistance to atmospheric conditions. The external layer of the panel is aluminum sheet. The interior is filled with extruded polystyrene XPS, which gives the panels high thermal insulation properties. Depending on the requirements, we offer panels with thicknesses of 24 or 36 mm.

AluLine collection panels are available in dozens of designs. We also offer the possibility of custom door manufacturing, suggesting the best construction solutions. Door panels can be finished in any way. Their surface can be adorned with stainless steel applications or adopt a spatially embossed structure. We also propose decorations coordinated with the panel surface. Such a wide selection ensures that our doors will perfectly blend into both innovative designs and buildings with a classic appearance.