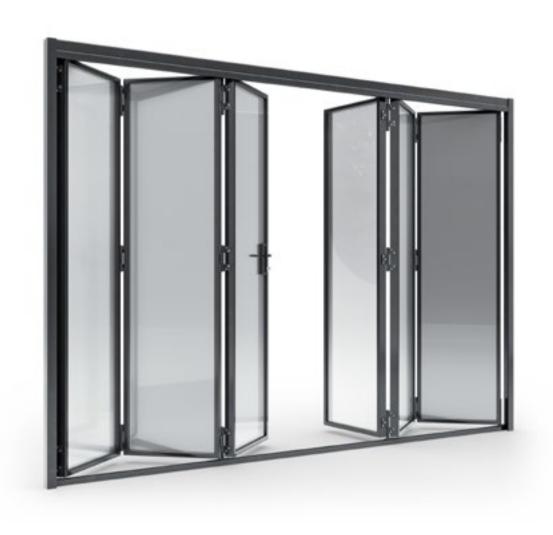

### **LOFT**

#### FOLDING DOOR SYSTEM

track max. weight (kg) max number of panels installation depth (mm)

minimalist design

 $\supseteq$ 

system for internal installation

flush-mounted system