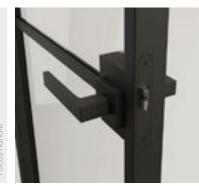

## **DOOR HANDLES**

H6 HANDLE

BLACK ANODE
POLISHED

HANDLE
HANDLE
HANDLE
HANDLE
HANDLE
HI HANDLE
SHORT ESCUTCHEON\*