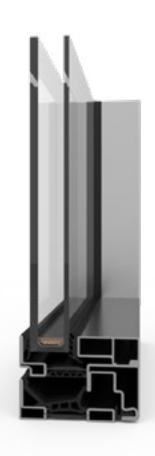

#### WINDOW SYSTEM

3 70 55

seals chambers installation depth (mm) folded height (mm)

concealed hinges