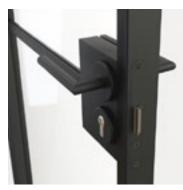

## **DOOR HANDLES**

H6 HANDLE

BLACK ANODE
POLISHED

HANDLE
HANDLE
HANDLE
HANDLE
HANDLE
HI HANDLE
SHORT ESCUTCHEON\*