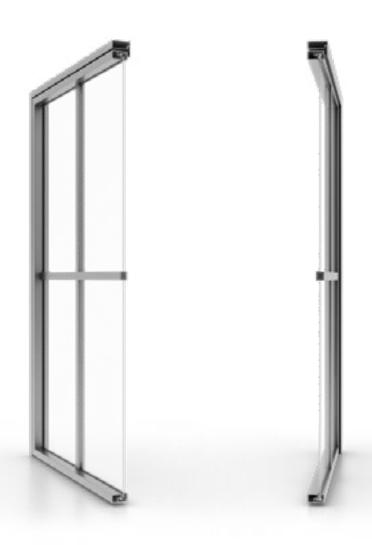

## **UNICO XS CASEMENT**

WINDOW SYSTEM

seals

3

chambers

70

installation depth (mm)

48

folded height (mm)

outward opening

tilt adjustment