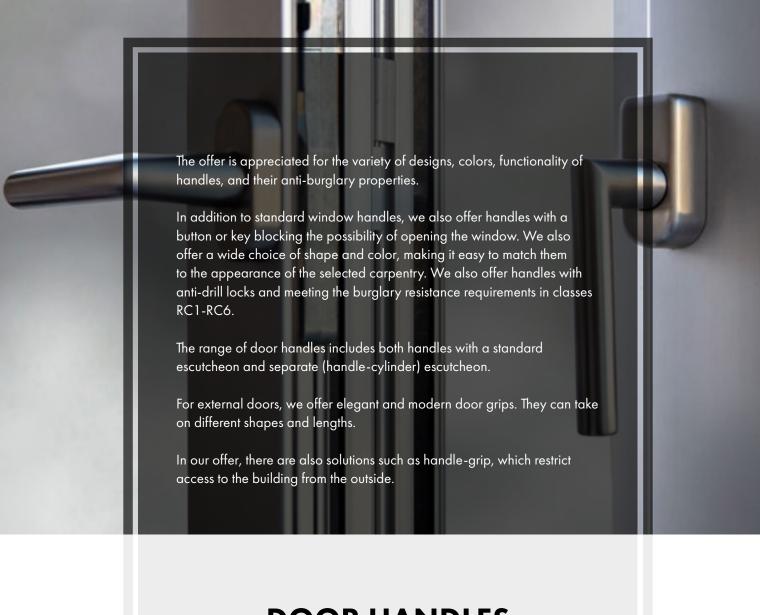

## **DOOR HANDLES**

H6 HANDLE

BLACK ANODE
POLISHED

HANDLE
HANDLE
HANDLE
HANDLE
HANDLE
HI HANDLE
SHORT ESCUTCHEON\*