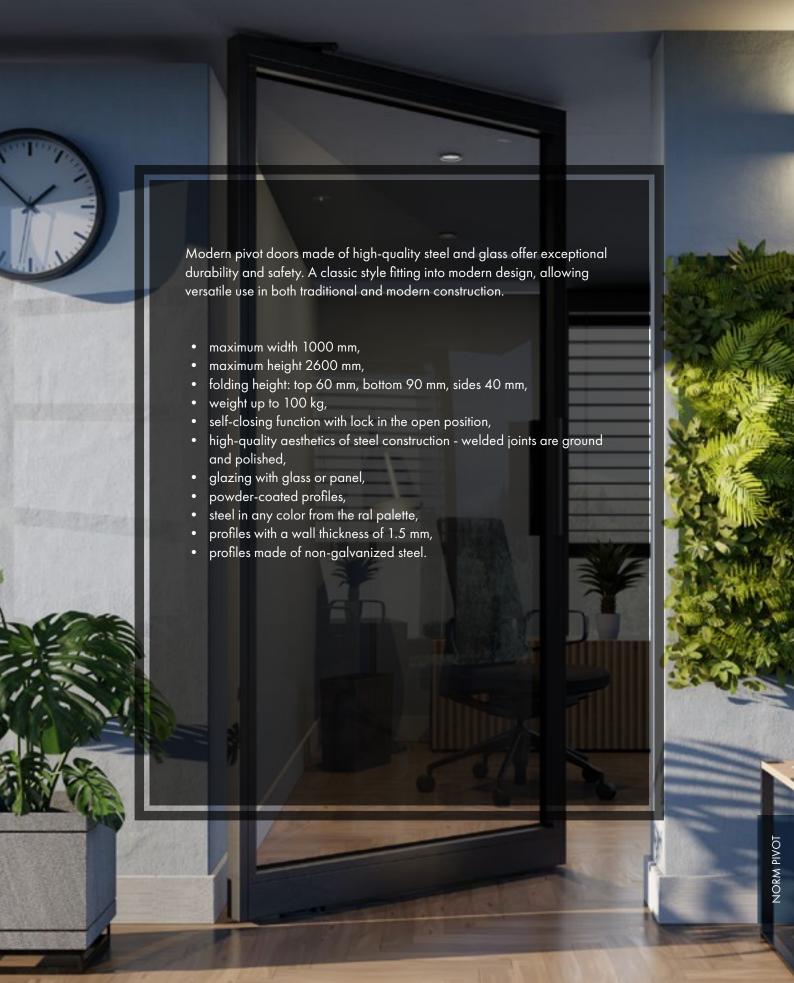

TO**

WINDOW SYSTEM





2

1

50

105

seals

chambers

installation depth (mm) folded height (mm)

與

concealed hinges



single and double-wing windows





## **PRESTO**

DOOR SYSTEM





2

seals

1

chambers

50

installation depth (mm) 130

folded height (mm)



wide range of door accessories



single and double-wing doors





### **PRESTO XS**

DOOR SYSTEM





22

glazing with packages up to 22mm

50

installation depth of 50mm



slim, narrow profiles, industrial look.



single and double-wing doors



industrial Look







## **NORM SLIDE**

SLIDING DOOR SYSTEM



1-2

120

40

leafs

maximum weight (kg)

installation depth (mm)



wall or ceiling mounting



for internal installation





## **NORM PIVOT**

DOOR SYSTEM









for internal installation



industrial look





## **LOFT**

#### DOOR SYSTEM





flush-mounted system

 $\Rightarrow$ 

system for internal installation



minimalist design



### **LOFT**

#### FOLDING DOOR SYSTEM



track max. weight (kg) max number of panels installation depth (mm)

minimalist design

 $\supseteq$ 

system for internal installation



flush-mounted system



### HANDLES DEDICATED TO THE LOFT SYSTEM

























## **COLOR SCHEME**

Windows are increasingly becoming a decorative element, both for the entire building and the interior. All steel joinery elements are powder-coated. Steel profiles offer virtually unlimited possibilities. To achieve the desired color effect, windows can be painted according to the RAL color palette (semi-matt, structure). It is not possible to paint the internal and exte