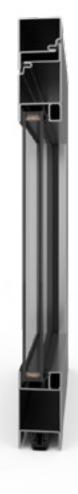

### **PRESTO**

WINDOW SYSTEM

2

1

50

105

seals

chambers

installation depth (mm) folded height (mm)

與

concealed hinges

single and double-wing windows

## **PRESTO**

DOOR SYSTEM

2

seals

1

chambers

50

installation depth (mm) 130

folded height (mm)

wide range of door accessories

single and double-wing doors