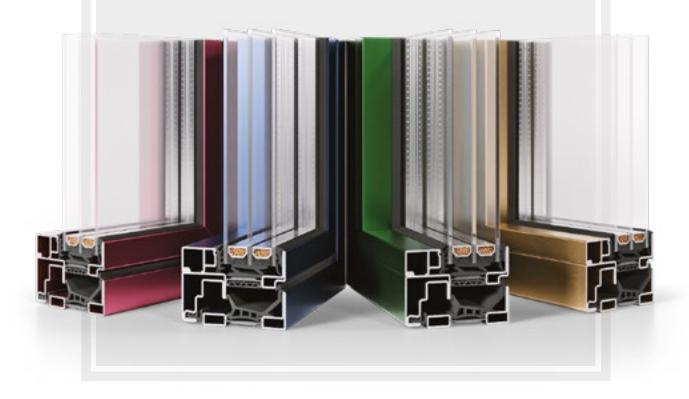

## **COLOR SCHEME**

Windows are increasingly becoming a decorative element, both for the entire building and the interior. All steel joinery elements are powder-coated. Steel profiles offer virtually unlimited possibilities. To achieve the desired color effect, windows can be painted according to the RAL color palette (semi-matt, structure). It is not possible to paint the internal and external sides in different colors.