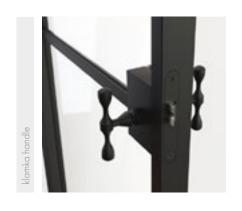

ing with packages up to 22mm

50

installation depth of 50mm



slim, narrow profiles, industrial look.



single and double-wing doors



industrial Look







## **NORM SLIDE**

SLIDING DOOR SYSTEM



1-2

120

40

leafs

maximum weight (kg)

installation depth (mm)



wall or ceiling mounting



for internal installation





## **NORM PIVOT**

DOOR SYSTEM









for internal installation



industrial look





## **LOFT**

#### DOOR SYSTEM





flush-mounted system

 $\Rightarrow$ 

system for internal installation



minimalist design



### **LOFT**

#### FOLDING DOOR SYSTEM



track max. weight (kg) max number of panels installation depth (mm)

minimalist design

 $\supseteq$ 

system for internal installation



flush-mounted system



### HANDLES DEDICATED TO THE LOFT SYSTEM

























## **COLOR SCHEME**

Windows are increasingly becoming a decorative element, both for the entire building and the interior. All steel joinery elements are powder-coated. Steel profiles offer virtually unlimited possibilities. To achieve the desired color effect, windows can be painted according to the RAL color palette (semi-matt, structure). It is not possible to paint the internal and external sides in different colors.







### **AluLine**

#### **ALULINE DOOR PANELS**

The AluLine collection offers almost limitless possibilities. It's not just about modern design, a wide range of accessories, and a wealth of colors, but also exceptional resistance to atmospheric conditions. The external layer of the panel is aluminum sheet. The interior is filled with extruded