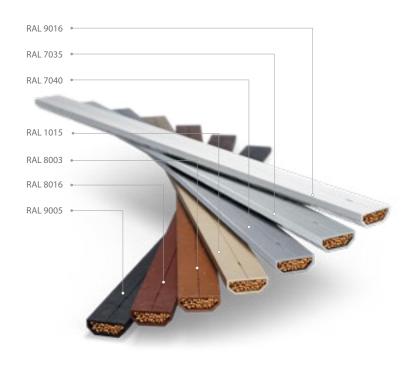

## **COLOR SCHEME**

Windows are increasingly becoming a decorative element, both for the entire building and the interior. All steel joinery elements are powder-coated. Steel profiles offer virtually unlimited possibilities. To achieve the desired color effect, windows can be painted according to the RAL color palette (semi-matt, structure). It is not possible to paint the internal and external sides in different colors.