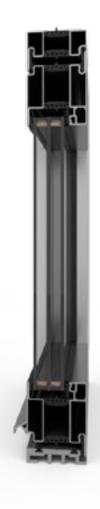

## **UNICO**

WINDOW SYSTEM

3

seals

3

chambers

70

installation depth (mm) 62

folded height (mm)

開

concealed hinges

single and double-wing windows

## **UNICO**

DOOR SYSTEM

2

3

70

130

seals

chambers

installation depth (mm) folded height (mm)

wide range of door accessories

single and double-wing doors