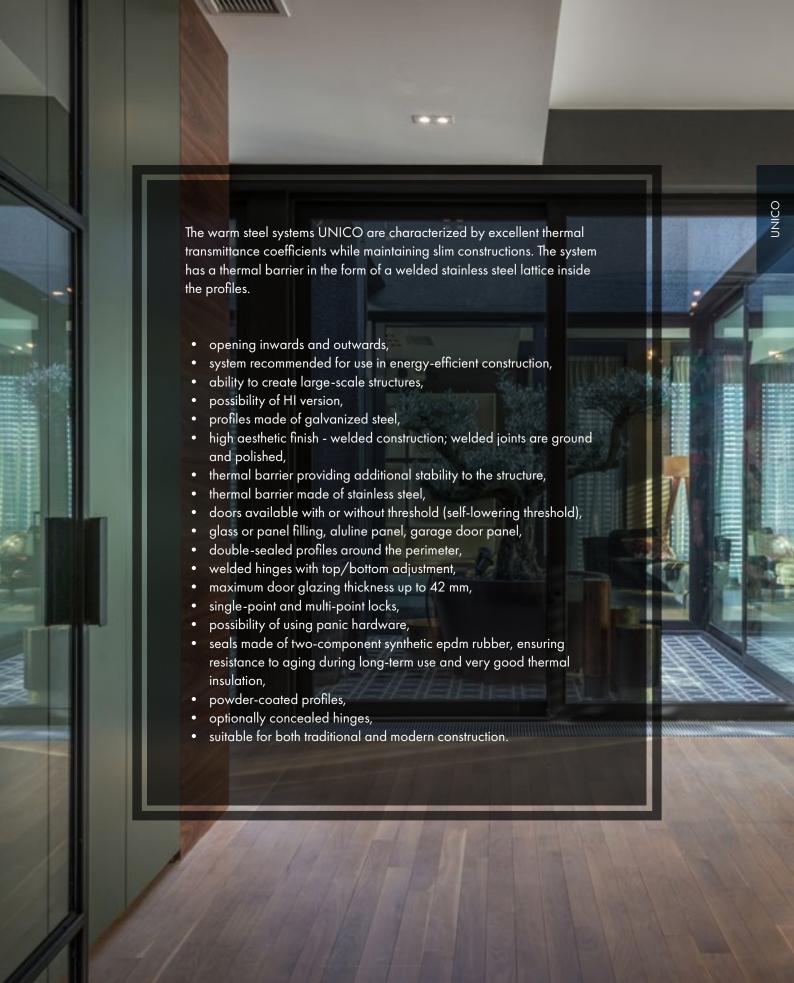

## **UNICO**

WINDOW SYSTEM

3

seals

3

chambers

70

installation depth (mm) 62

folded height (mm)

開

concealed hinges

single and double-wing windows

## **UNICO**

DOOR SYSTEM

2

3

70

130

seals

chambers

installation depth (mm) folded height (mm)

wide range of door accessories

single and double-wing doors