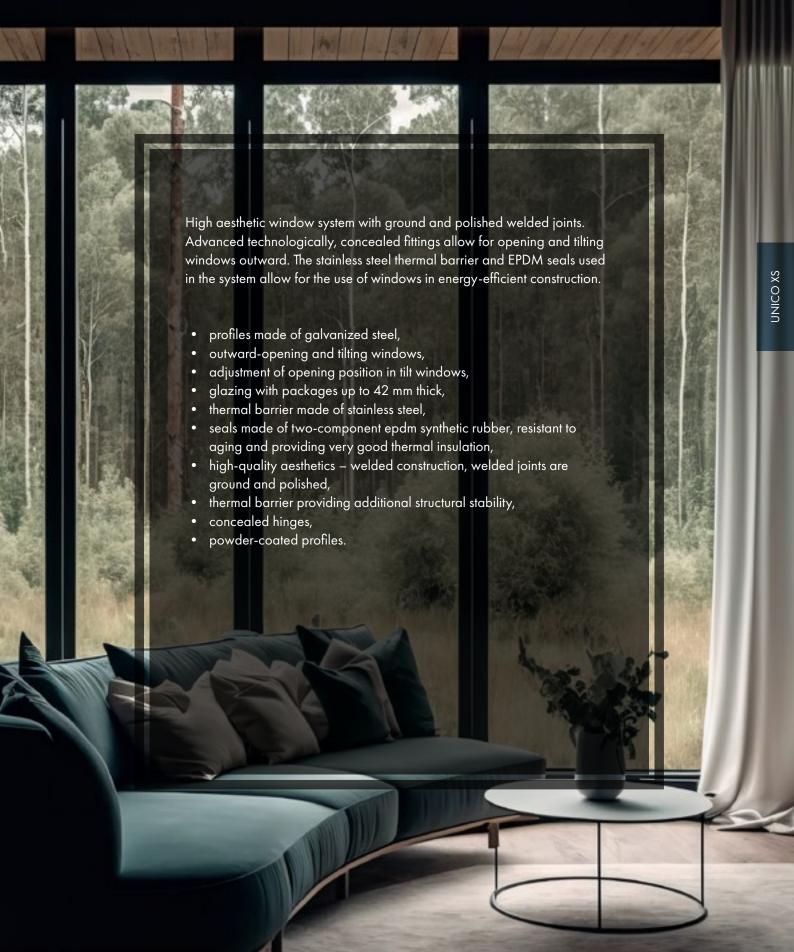

#### WINDOW SYSTEM

3 70 55

seals chambers installation depth (mm) folded height (mm)

concealed hinges

## **UNICO XS**

DOOR SYSTEM

2

seals

3

chambers

70

installation depth (mm) 90

folded height (mm)

suitable for both traditional and modern construction