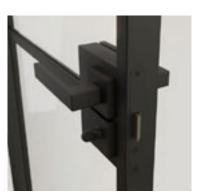

## **DOOR HANDLES**

H6 HANDLE

BLACK ANODE
POLISHED

HANDLE
HANDLE
HANDLE
HANDLE
HANDLE
HI HANDLE
SHORT ESCUTCHEON\*