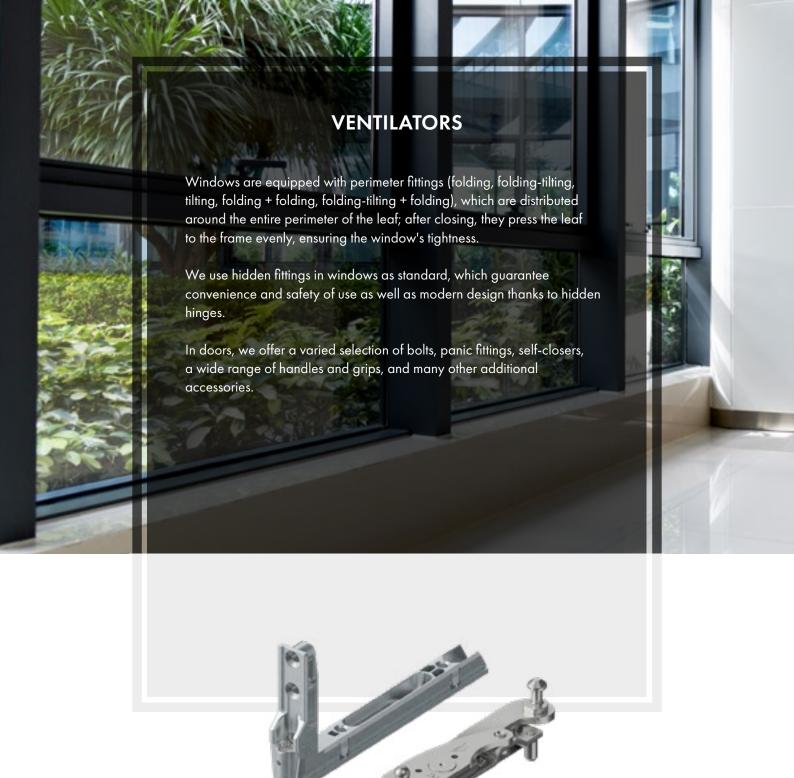

SWISSPACER ULTIMATE

In addition to the standard aluminum frame, we also offer one of the best warm spacer frames available worldwide.

Using the SWISSPACER Ultimate frame, whose thermal conductivity coefficient is only 0.14 W/m², results in a warmer window. The reduced value of this coefficient means reducing the phenomenon of water vapor condensation on the edges of the glass and allows for a significant reduction in the overall heat transfer coefficient Uw of the entire window.

Frames are available in several colors from the RAL palette.



# **DOOR HINGES**

- welded with top/bottom adjustment,
- optionally covered hinges.

# ADDITIONAL ACCESSORIES

- connectors,
- extensions.



- panic fittings,
- C insert,
- a wide selection of bolts,
- peephole,
- cat flap,
- letter chute.









## **WINDOW HANDLES**

SECOUSTIC NEW YORK HANDLES

with or without a key

**LUXEMBOURG** HANDLES with or without a key



KLAMKI **TBT** 









## **GRIPS**

M1 GRIP M2 GRIP M6 GRIP P45 GRIP Q45 GRIP P10 GRIP



## **DOOR HANDLES**

H6 HANDLE

BLACK ANODE
POLISHED

HANDLE
HANDLE
HANDLE
HANDLE
HANDLE
HI HANDLE
SHORT ESCUTCHEON\*