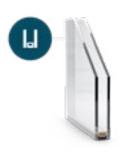

# Single-chamber glass packages

A single-chamber composite glass consisting of two glass panes. It is a standard for basic window-door systems.