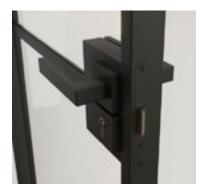

## **DOOR HANDLES**

H6 HANDLE

BLACK ANODE
POLISHED

HANDLE
HANDLE
HANDLE
HANDLE
HANDLE
HI HANDLE
SHORT ESCUTCHEON\*