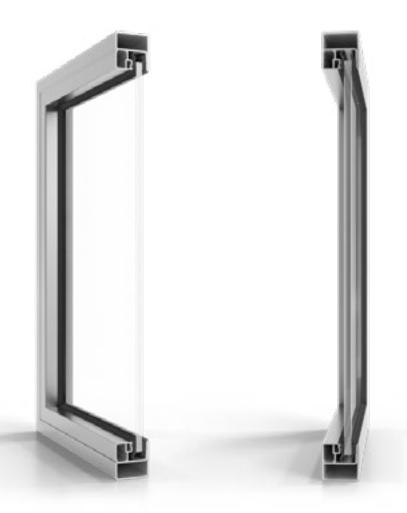

### **PRESTO XS**

DOOR SYSTEM

22

glazing with packages up to 22mm

50

installation depth of 50mm

slim, narrow profiles, industrial look.

single and double-wing doors

industrial Look