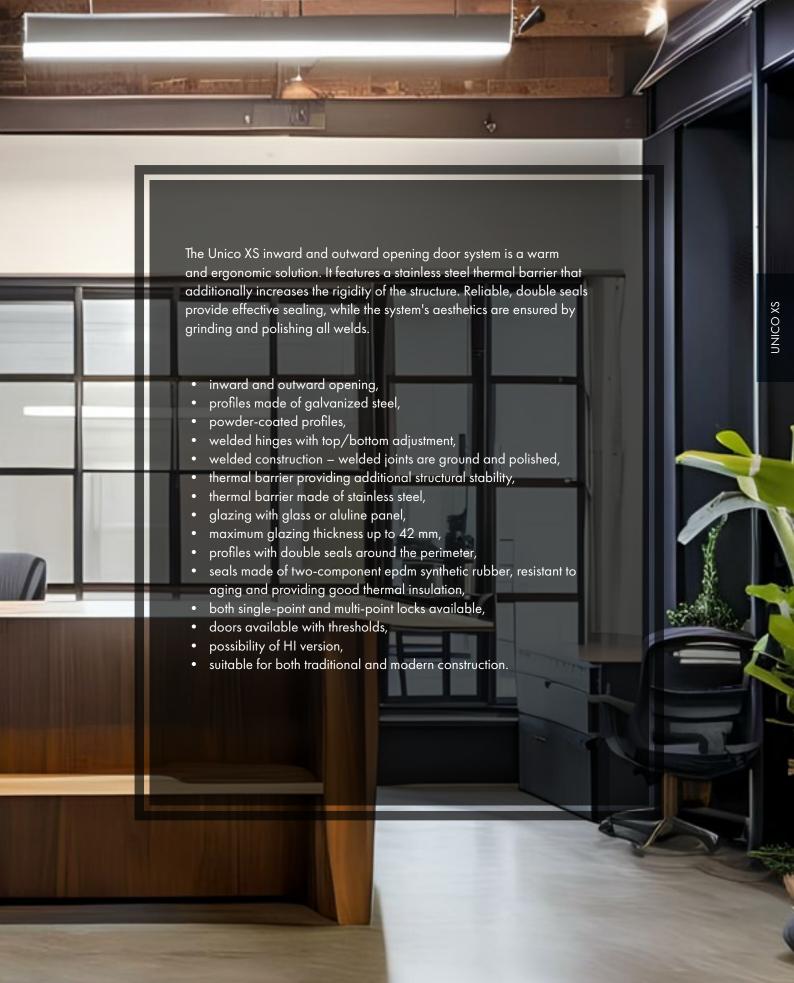

## **UNICO XS**

DOOR SYSTEM

2

seals

3

chambers

70

installation depth (mm) 90

folded height (mm)

suitable for both traditional and modern construction