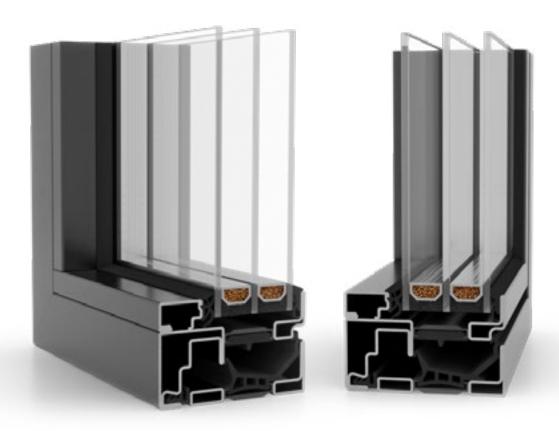

## **WINDOWS**

The selection of a window glass package often boils down to choosing the number of panes, which makes them more or less energy efficient. However, our offer is much broader. We offer energy-efficient, soundproof, safe, anti-burglary, and sun-resistant windows. Additionally, we have a wide range of decorative glass panes available in dozens of designs to choose from.

The interpane space in most assemblies is usually filled with 90% argon. We also offer windows filled with krypton, which allows achieving a heat transfer coefficient as low as 0.3 W/m2K.

The ability to combine different types of glass and a smaller or larger number of panes allows obtaining suitable parameters for every type of window and door from our offer.

# Single-chamber glass packages

A single-chamber composite glass consisting of two glass panes. It is a standard for basic window-door systems.

# Double-chamber glass packages

Double-chamber composite glasses, increasing thermal comfort in the room.

The separation of the interpane space with an additional glass pane significantly reduces heat transfer.