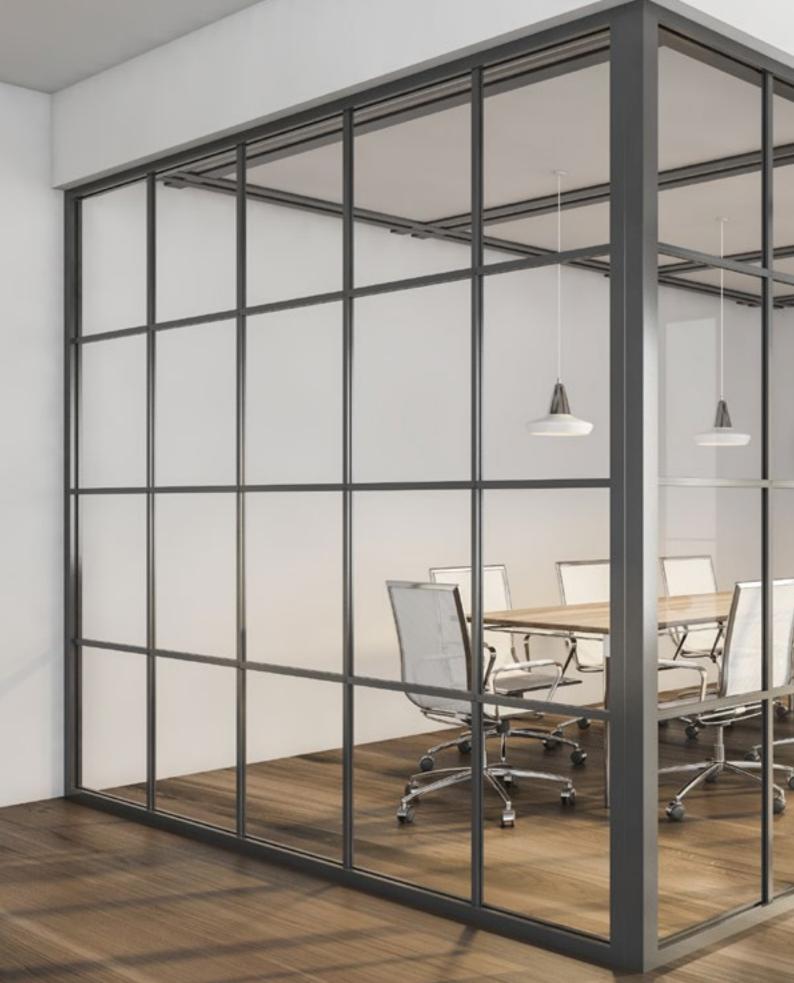

#### **MODERN STEEL WINDOWS AND DOORS**

The return to industrial design continues to generate significant interest In steel carpentry. It serves not only as a unique ornament for architecture but also ensures safety, high thermal, and acoustic performance.

Steel carpentry is most commonly used for historic buildings and townhouses to preserve their original shape and appearance. Steel allows for The creation of visually subtle structures impossible to achieve with aluminum profiles.

Steel elements are also employed in industrial facilities due to their excellent durability and long lifespan. Thanks to their high impact resistance, Vandal-resistant doors can be installed in public utility areas and places particularly prone to vandalism.