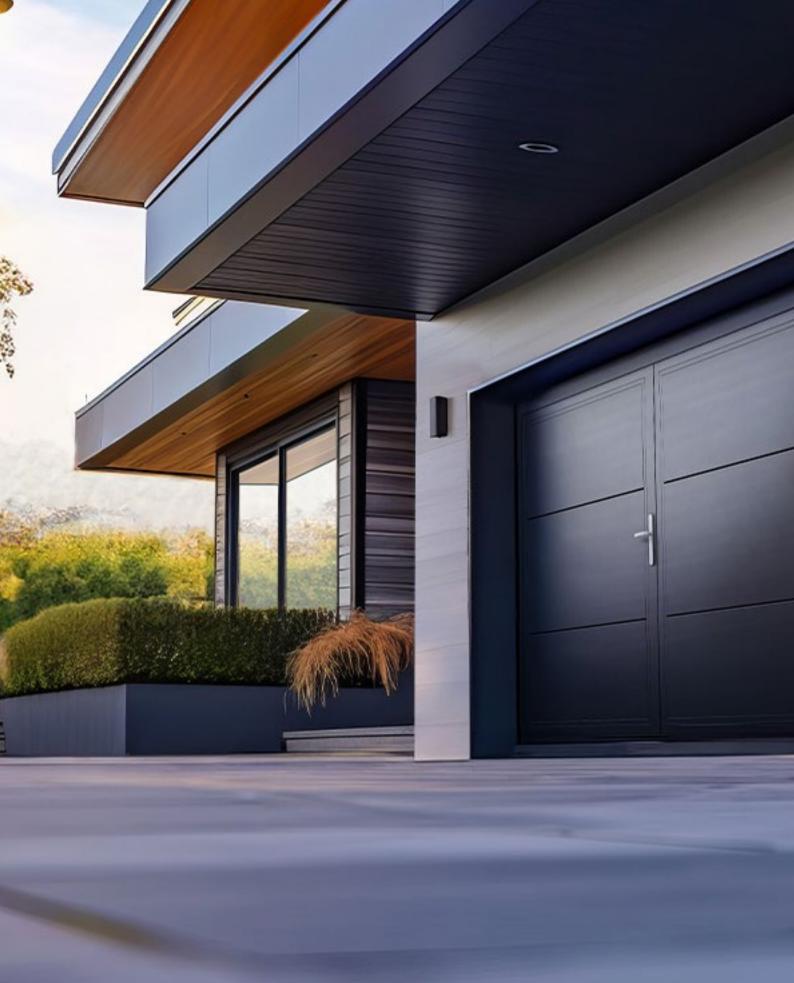

#### STEEL FOLDING GATES

Made of steel frames and filled with sectional gate panels, steel folding gates are an interesting proposition for enthusiasts of traditional solutions and building owners where the installation of sectional gates is not possible. They combine timeless elegance with simplicity, which invariably translates into their reliability and user comfort.

In our offer, there are products with standard and improved thermal parameters, better suited for securing garages in residential buildings. Gates without thermal partitions work well in standalone garages and utility buildings.

Installation of steel folding gates is possible practically anywhere where there is space for their opening in front of the building. Their universal style, supported by a wealth of colors and finishing options, can enchant and can be easily matched to any architectural style.

The solid construction based on galvanized steel profiles with a thickness of up to 2 mm is a guarantee of high durability, which can be obtained at very affordable prices.

1,5

40

70

seals

steel profile (mm)