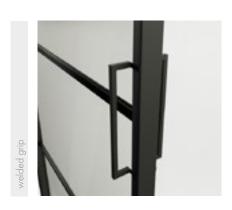

# **DOOR HINGES**

- welded with top/bottom adjustment,
- optionally covered hinges.

# ADDITIONAL ACCESSORIES

- connectors,
- extensions.

- panic fittings,
- C insert,
- a wide selection of bolts,
- peephole,
- cat flap,
- letter chute.