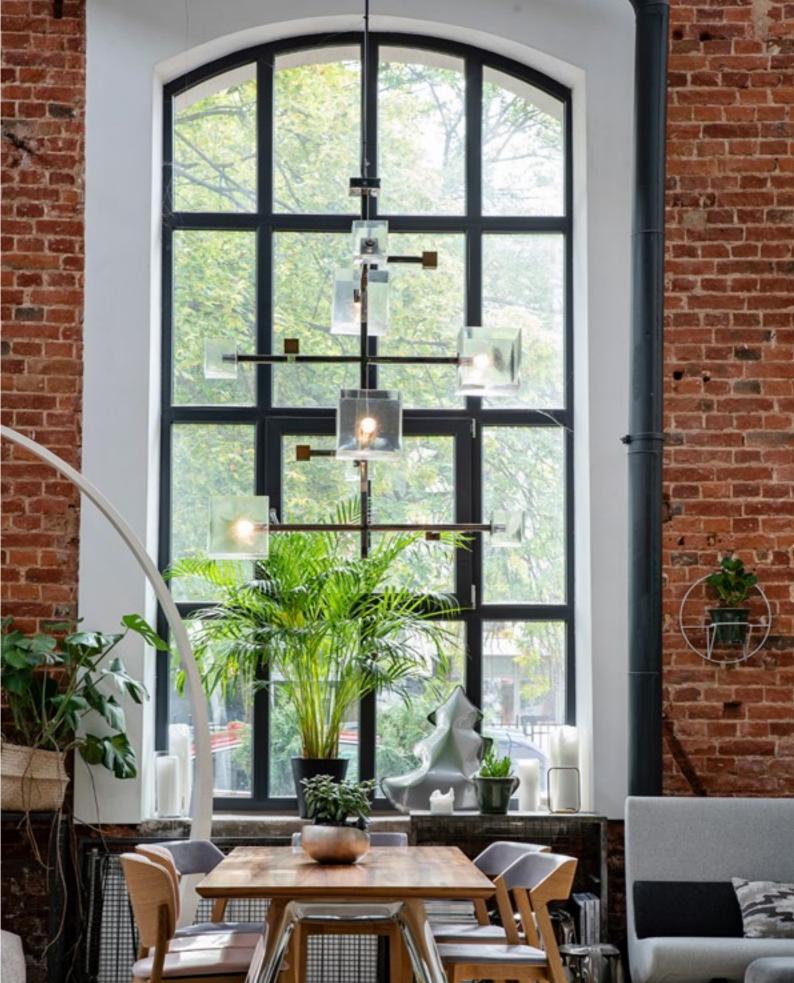

#### **MODEL WINDOWS AND DOORS**

Windows and doors made of steel profiles have a unique appearance and can be installed in both industrial and commercial buildings. We have the ability to bend profiles in all systems: Unico, Presto, and Presto XS. This allows us to achieve various shapes such as arches, trapezoids, triangles, and circles. This versatility makes these products often chosen for implementing unconventional construction ideas, providing an unparalleled number of possible solutions. Model windows do not open but add a unique character to any interior.