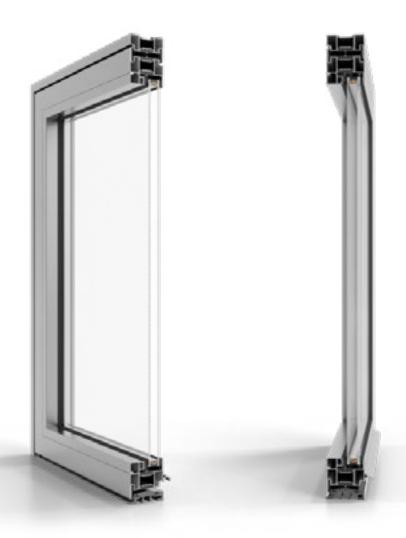

# **UNICO XS**

#### WINDOW SYSTEM

3 70 55

seals chambers installation depth (mm) folded height (mm)

concealed hinges