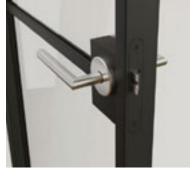

## **DOOR HANDLES**

H6 HANDLE

BLACK ANODE
POLISHED

HANDLE
HANDLE
HANDLE
HANDLE
HANDLE
HI HANDLE
SHORT ESCUTCHEON\*