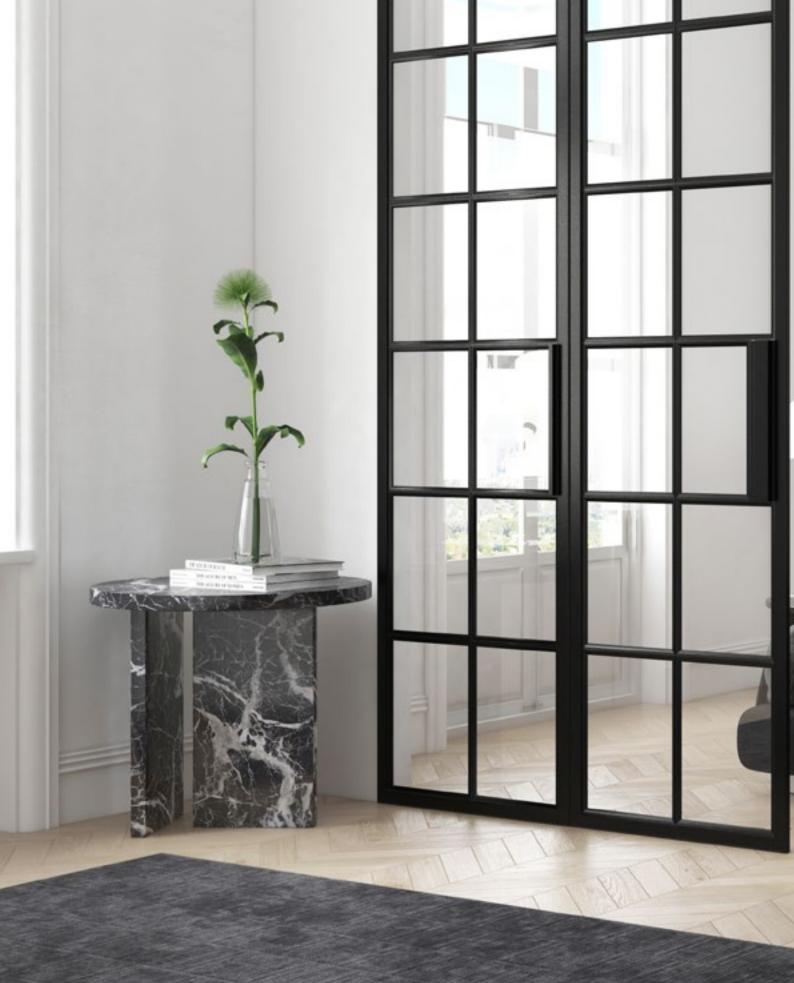

### **PRESTO XS**

DOOR SYSTEM

22

glazing with packages up to 22mm

50

installation depth of 50mm

slim, narrow profiles, industrial look.

single and double-wing doors

industrial Look