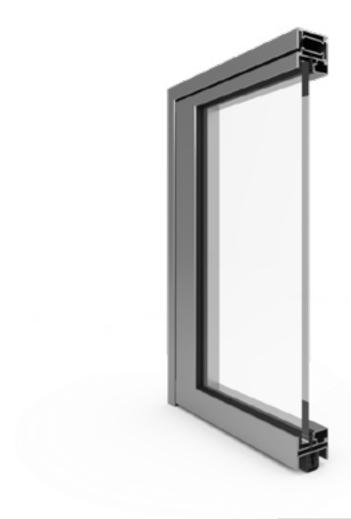

## **UNICO**

WINDOW SYSTEM

3

seals

3

chambers

70

installation depth (mm) 62

folded height (mm)

開

concealed hinges

single and double-wing windows