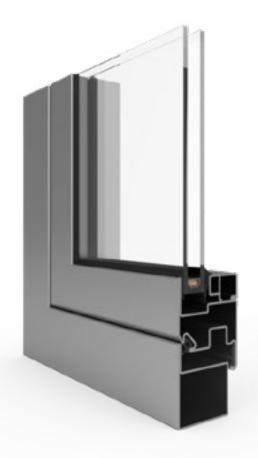

#### WINDOW SYSTEM

3 70 55

seals chambers installation depth (mm) folded height (mm)

concealed hinges

## **UNICO XS**

DOOR SYSTEM

2

seals

3

chambers

70

installation depth (mm) 90

folded height (mm)

suitable for both traditional and modern construction