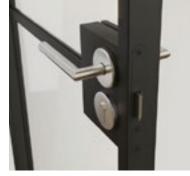

## **DOOR HANDLES**

H6 HANDLE

BLACK ANODE
POLISHED

HANDLE
HANDLE
HANDLE
HANDLE
HANDLE
HI HANDLE
SHORT ESCUTCHEON\*