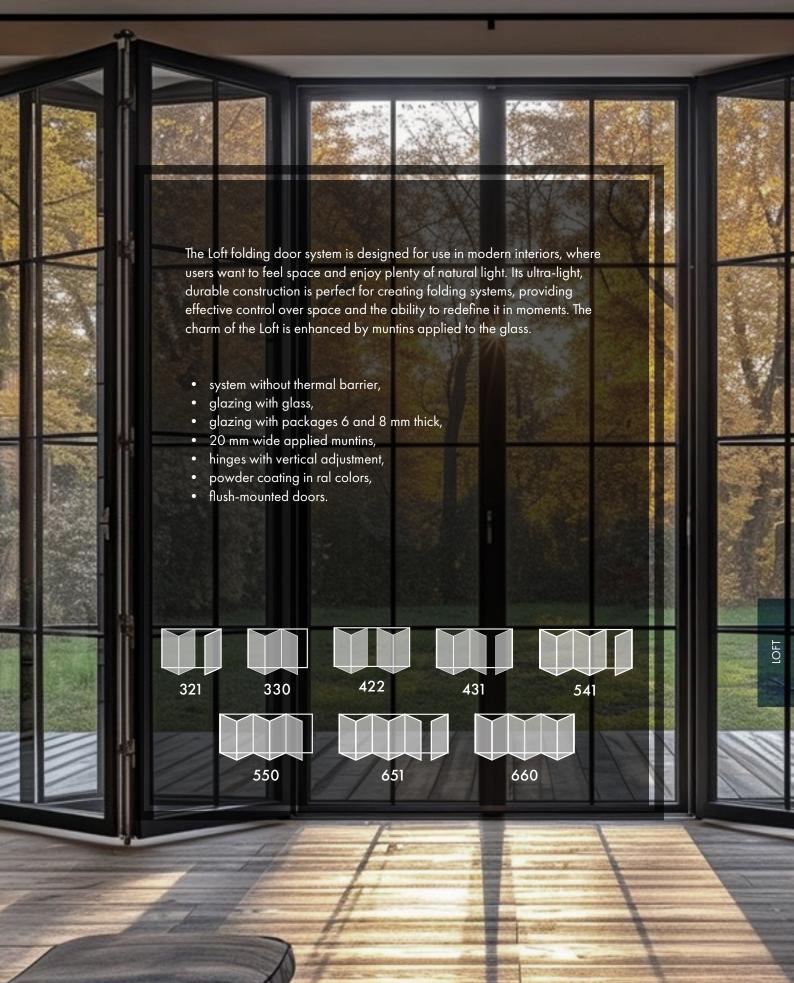

### HANDLES DEDICATED TO THE LOFT SYSTEM

## **WINDOW HANDLES**

SECOUSTIC NEW YORK HANDLES

with or without a key

**LUXEMBOURG** HANDLES with or without a key

KLAMKI **TBT** 