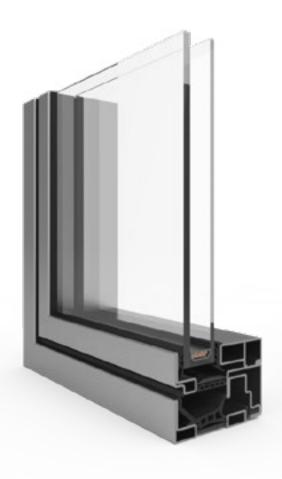

## **UNICO**

WINDOW SYSTEM

3

seals

3

chambers

70

installation depth (mm) 62

folded height (mm)

開

concealed hinges

single and double-wing windows