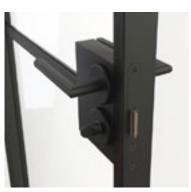

## **DOOR HANDLES**

H6 HANDLE

BLACK ANODE
POLISHED

HANDLE
HANDLE
HANDLE
HANDLE
HANDLE
HI HANDLE
SHORT ESCUTCHEON\*