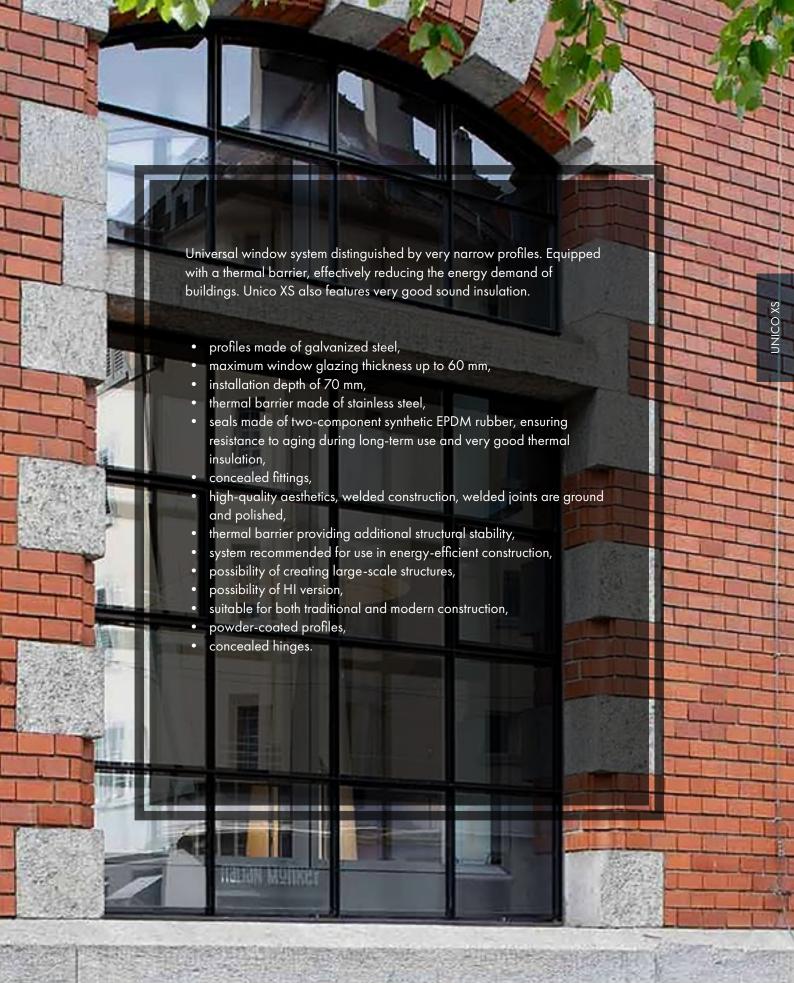

# **UNICO XS**

#### WINDOW SYSTEM

3 70 55

seals chambers installation depth (mm) folded height (mm)

concealed hinges