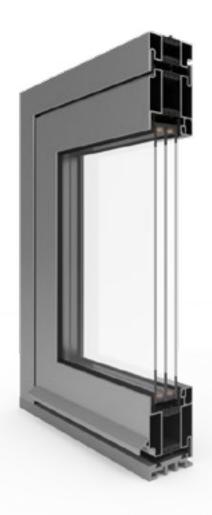

## **UNICO**

WINDOW SYSTEM

3

seals

3

chambers

70

installation depth (mm) 62

folded height (mm)

開

concealed hinges

single and double-wing windows