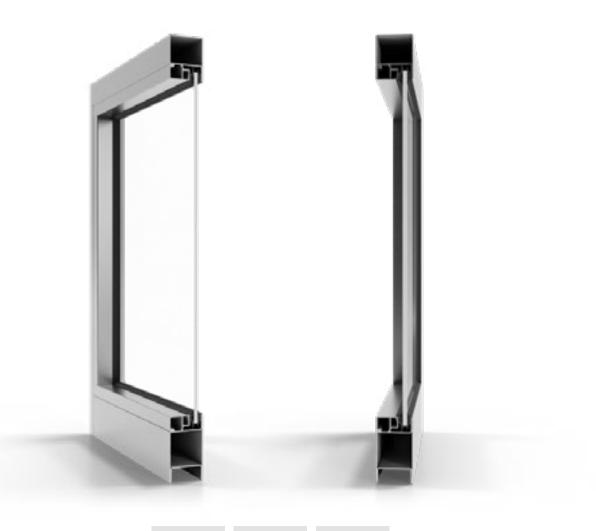

### **PRESTO**

WINDOW SYSTEM

2

1

50

105

seals

chambers

installation depth (mm) folded height (mm)

與

concealed hinges

single and double-wing windows