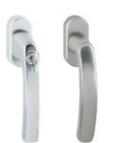

#### **WINDOW HANDLES**

**SECOUSTIC NEW YORK**HANDLES with or without a key

**LUXEMBOURG** HANDLES with or without a key

TOULON HANDLES

**TBT** HANDLES

# HANDLES AND HANDRAILS

The offer is appreciated due to the variety of designs, colours, functionality of the handles and their anti-burglary properties.

In addition to standard window handles, we also offer handles with a button or key blocking the possibility of opening the window. We also offer a wide selection of shapes and colours, so you can easily match them to the appearance of the selected joinery. We also offer handles with an anti-drill lock and meeting the burglary resistance requirements in the RC1-RC6 class.