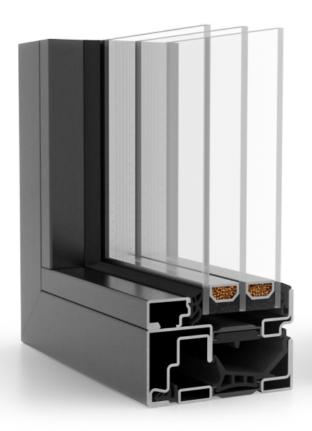

## **UNICO**

WINDOW SYSTEM

3 3

3

70

62

gaskets

chambers

installation depth (mm) folding height (mm)

hidden fittings

single and double

modern look