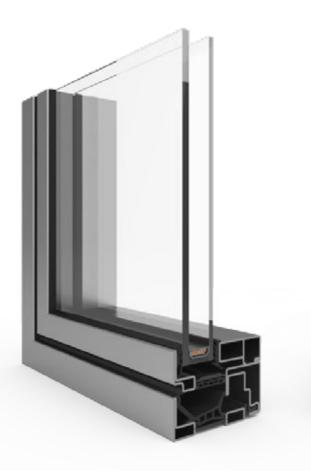

## **UNICO**

WINDOW SYSTEM

3 3

3

70

62

gaskets

chambers

installation depth (mm) folding height (mm)

hidden fittings

single and double

modern look