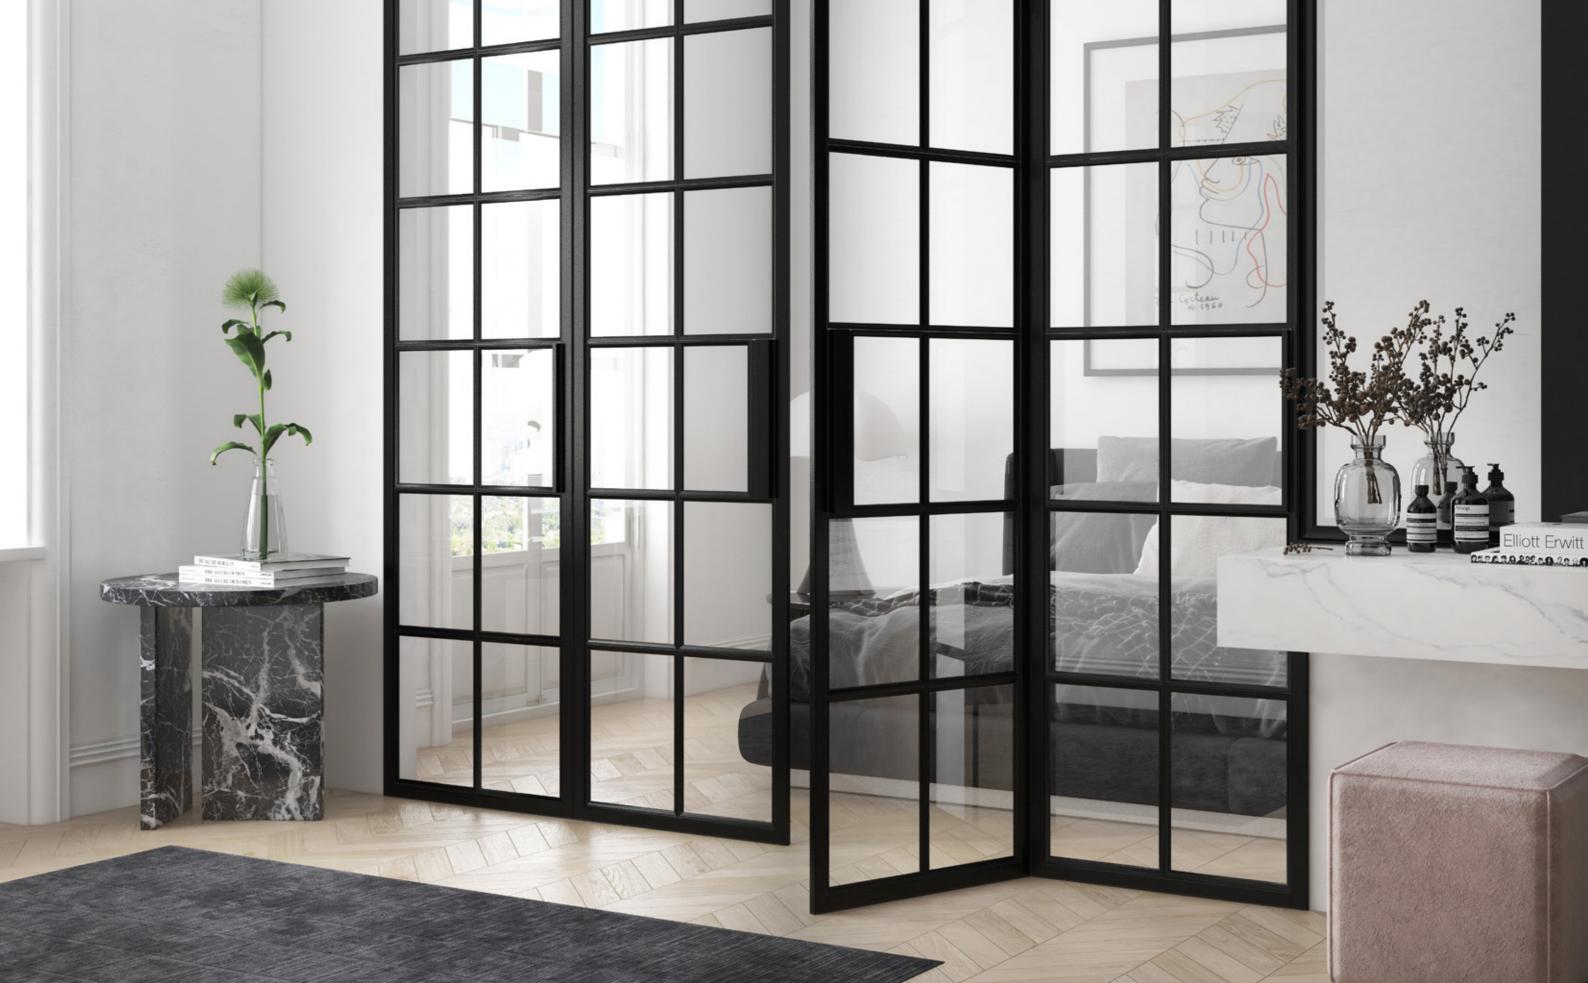

## **PRESTO XS**

DOOR SYSTEM

50

glazing with packages up to (mm)

slender, narrow profiles single and double doors