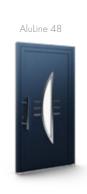

#### **ALULINE DOOR PANELS**

The AluLine collection offers almost unlimited possibilities. It is not only modern design, a wide range of accessories and a wealth of colours, but also extraordinary resistance to weather conditions. The outer layer of the panel is made of aluminium sheet. The interior is filled with XPS extruded polystyrene, which gives the panels high thermal insulation parameters. According to the needs, we offer panels with a thickness of 24, 36 mm.

The panels from the AluLine collection are available in several dozen designs. We also offer the possibility of making the door according to your own design, suggesting the best design solutions. The door panels can be finished in any way. Their surface can be decorated with stainless steel applications or take on a spatial, grooved structure. We also offer decorations that are flush with the panel surface. Such a wide selection makes our doors perfectly fit into both innovative projects and buildings with a classic appearance.

Aluline 15

AluLine 36

AluLine 83

AluLine 05

The presented panel patterns are examples. The entire range of AluLine panel patterns is available to choose from.