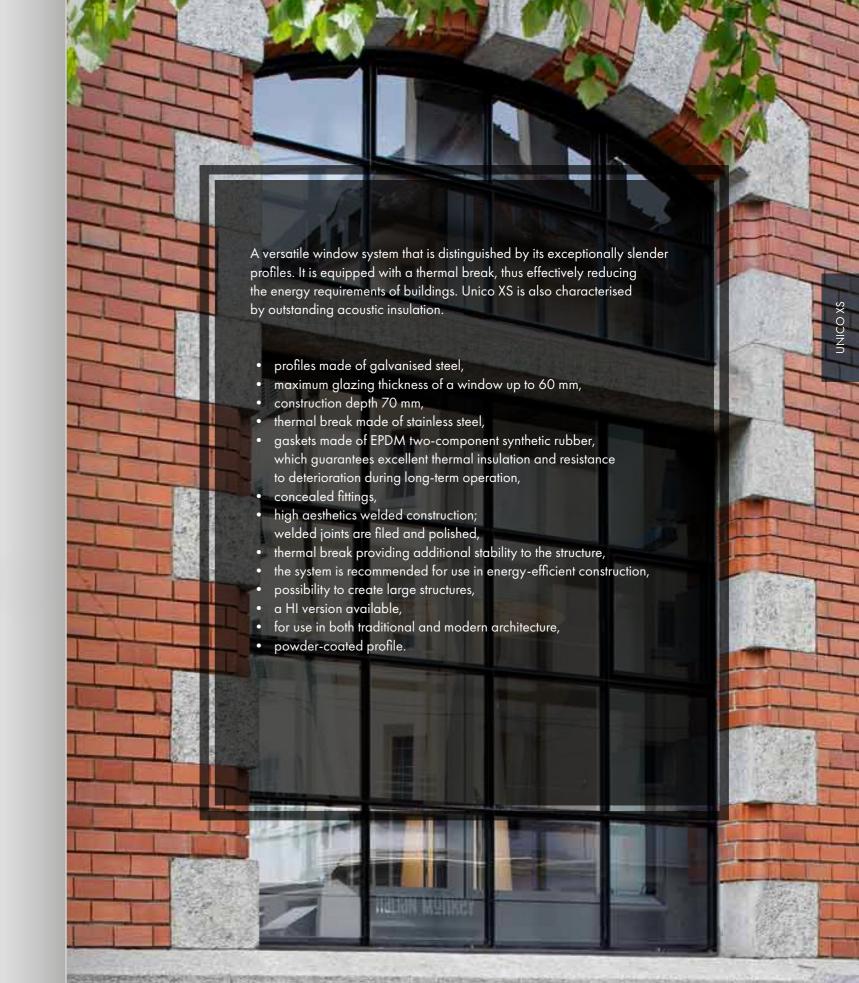

een equipped with a payment terminal, so that customers can pay for the order directly to the driver.



#### **HIGHEST QUALITY**

Production in our plants is based on components from reputable suppliers. Attention to every detail and the highest quality are the goals that guide us in our daily work. The accuracy with which our products are made is a guarantee of durability and unchanged appearance for many years.





## **UNICO**

WINDOW SYSTEM





3 3

3

70

62

gaskets

chambers

installation depth (mm) folding height (mm)

hidden fittings

single and double



modern look



## **UNICO**

DOOR SYSTEM





2 3 70 130

gaskets chambers installation depth (mm)





single and double doors



modern look



## **UNICO XS**

WINDOW SYSTEM







concealed fittings minimalist design









## **PRESTO**

WINDOW SYSTEM





50

105

chambers

installation depth (mm)

folding height (mm)

hidden fittings







#### **PRESTO**

DOOR SYSTEM







a wide range of door accessories



single and double doors



modern look



## **PRESTO XS**

DOOR SYSTEM





50

glazing with packages up to (mm)





slender, narrow profiles single and double doors







## **NORM SLIDE**

INTERIOR SLIDING DOOR SYSTEM



1-2

120

40

number of sashes

maximum sash weight [kg]



wall or ceiling mounted for interior installation







## **NORM PIVOT**

DOOR SYSTEM





glazing gaskets











## **COLOUR**

Windows are more and more often a decorative element, both for the entire building and the interior. All elements of the steel joinery are powder coated. Steel profiles create unlim