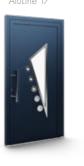

#### **ALULINE DOOR PANELS**

The AluLine collection offers almost unlimited possibilities. It is not only modern design, a wide range of accessories and a wealth of colours, but also extraordinary resistance to weather conditions. The outer layer of the panel is made of aluminium sheet. The interior is filled with XPS extruded polystyrene, which gives the panels high thermal insulation parameters. According to the needs, we offer panels with a thickness of 24, 36 mm.

The panels from the AluLine collection are available in several dozen designs. We also offer the possibility of making the door according to your own design, suggesting the best design solutions. The door panels can be finished in any way. Their surface can be decorated with stainless steel applications or take on a spatial, grooved structure. We also offer decorations that are flush with the panel surface. Such a wide selection makes our doors perfectly fit into both innovative projects and buildings with a classic appearance.

Aluline 15

AluLine 36

AluLine 83

AluLine 05

The presented panel patterns are examples. The entire range of AluLine panel patterns is available to choose from.