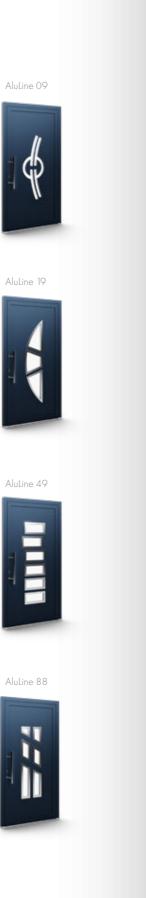

#### **ALULINE DOOR PANELS**

The AluLine collection offers almost unlimited possibilities. It is not only modern design, a wide range of accessories and a wealth of colours, but also extraordinary resistance to weather conditions. The outer layer of the panel is made of aluminium sheet. The interior is filled with XPS extruded polystyrene, which gives the panels high thermal insulation parameters. According to the needs, we offer panels with a thickness of 24, 36 mm.

The panels from the AluLine collection are available in several dozen designs. We also offer the possibility of making the door according to your own design, suggesting the best design solutions. The door panels can be finished in any way. Their surface can be decorated with stainless steel applications or take on a spatial, grooved structure. We also offer decorations that are flush with the panel surface. Such a wide selection makes our doors perfectly fit into both innovative projects and buildings with a classic appearance.

Aluline 15

AluLine 36

AluLine 83

AluLine 05

The presented panel patterns are examples. The entire range of AluLine panel patterns is available to choose from.