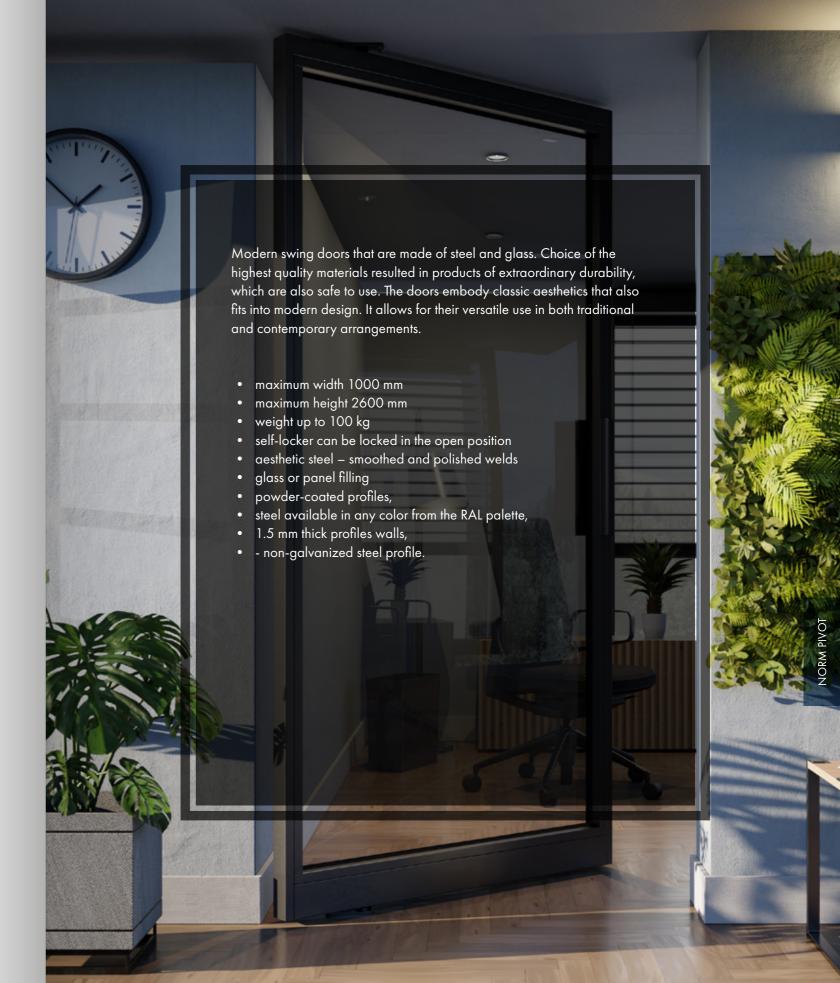

*

DOOR SYSTEM





2 3 70 130

gaskets chambers installation depth (mm)





single and double doors



modern look



## **UNICO XS**

WINDOW SYSTEM







concealed fittings minimalist design









## **PRESTO**

WINDOW SYSTEM





50

105

chambers

installation depth (mm)

folding height (mm)

hidden fittings







#### **PRESTO**

DOOR SYSTEM







a wide range of door accessories



single and double doors



modern look



## **PRESTO XS**

DOOR SYSTEM





50

glazing with packages up to (mm)





slender, narrow profiles single and double doors







## **NORM SLIDE**

INTERIOR SLIDING DOOR SYSTEM



1-2

120

40

number of sashes

maximum sash weight [kg]



wall or ceiling mounted for interior installation







## **NORM PIVOT**

DOOR SYSTEM





glazing gaskets











## **COLOUR**

Windows are more and more often a decorative element, both for the entire building and the interior. All elements of the steel joinery are powder coated. Steel profiles create unlimited possibilities. In order to obtain the desired colour effect, the windows can be varnished according to the colours from the RAL palette. (semi-gloss, structure).

It is not possible to paint the inside and outside in different colours.







## **AluLine**

#### **ALULINE DOOR PANELS**

The AluLine collection offers almost unlimited possibilities. It is not only modern design, a wide range of accessories and a wealth of colours, but also extraordinary resistance to weather conditions. The outer layer of the panel is made of aluminium sheet. The interior is filled with XPS extruded polyst