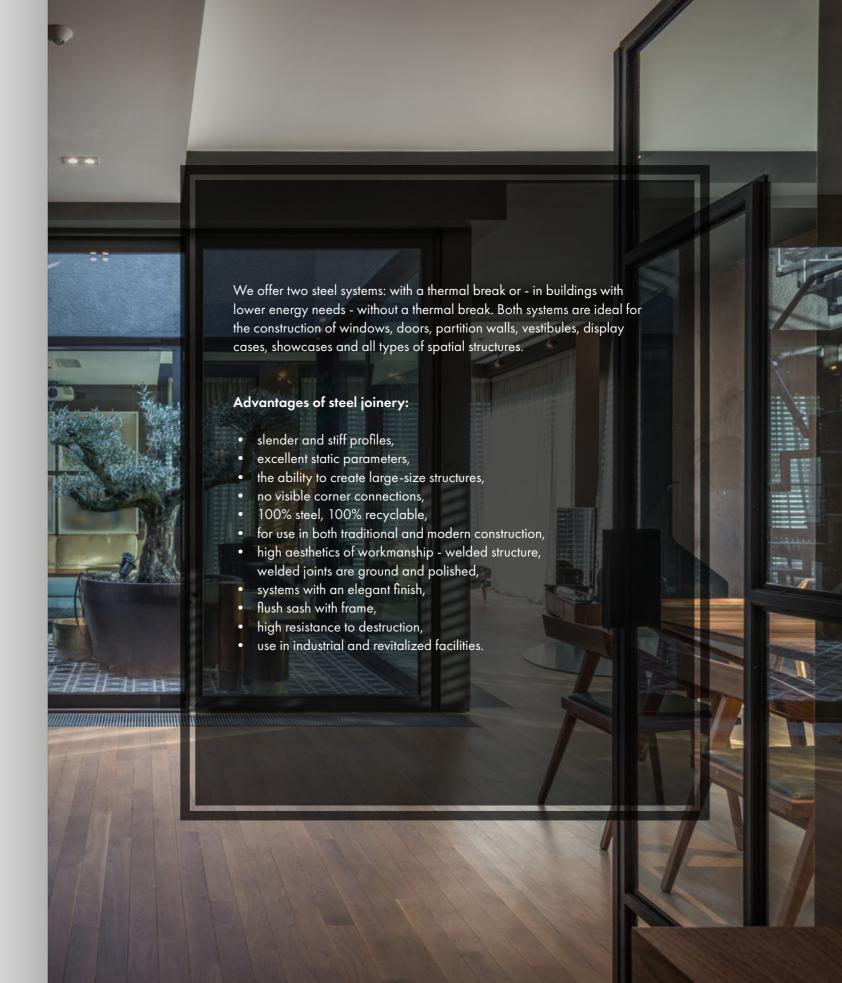

#### **MODERN STEEL WINDOWS AND DOORS**

The return to industrial design means that steel joinery still arouses great interest. It is not only a unique decoration for architecture, but also safety and high thermal and acoustic parameters.

Steel joinery is most often used for historic buildings and tenement houses in order to maintain the original shape and appearance. Steel allows you to create visually subtle constructions impossible to make from aluminium profiles.

Steel elements are also used in industrial facilities due to their excellent strength and long service life. Due to high impact resistance, vandal-resistant doors can be used in public utility places and in places particularly exposed to devastation.