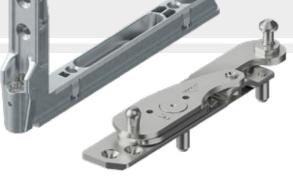

ULTIMATE SPACER FRAMES

In addition to the standard frame made of aluminium, we also offer one of the best warm spacers available in the world.

With the Swisspacer Ultimate spacer, the  $\Psi$  factor is only 0.03 W / m²K. The lower value of this coefficient not only reduces the possibility of water vapour condensation on the edges of the glass, but also allows for a significant reduction of the thermal transmittance coefficient for the entire window.

The frames are available in several colours from the RAL palette.



50

## **DOOR HINGES**

Efficient with up / down adjustment.

# **ADDITIONAL ACCESSORIES**

- connectors,
- extensions



- anti-drill handle,
- anti-panic fittings,
- C type insert,
- · diverse selection of espagnolettes,
- viewfinder,
- a cat flap,
- a letter slot.







#### **WINDOW HANDLES**

**SECOUSTIC NEW YORK**HANDLES with or without a key

**LUXEMBOURG** HANDLES with or without a key

TOULON HANDLES

**TBT** HANDLES









## **HANDLES**

HANDLE M1 HANDLE M2 HANDLE M6 HANDLE P45 HANDLE Q45 HANDLE P10

# HANDLES AND HANDRAILS

The offer is appreciated due to the variety of designs, colours, functionality of the handles and their anti-burglary properties.

In addition to standard window handles, we also offer handles with a button or key blocking the possibility of opening the window. We also offer a wide selection of shapes and colours, so you can easily match them to the appearance of the selected joinery. We also offer handles with an anti-drill lock and meeting the burglary resistance requirements in the RC1-RC6 class.

The door handles offer