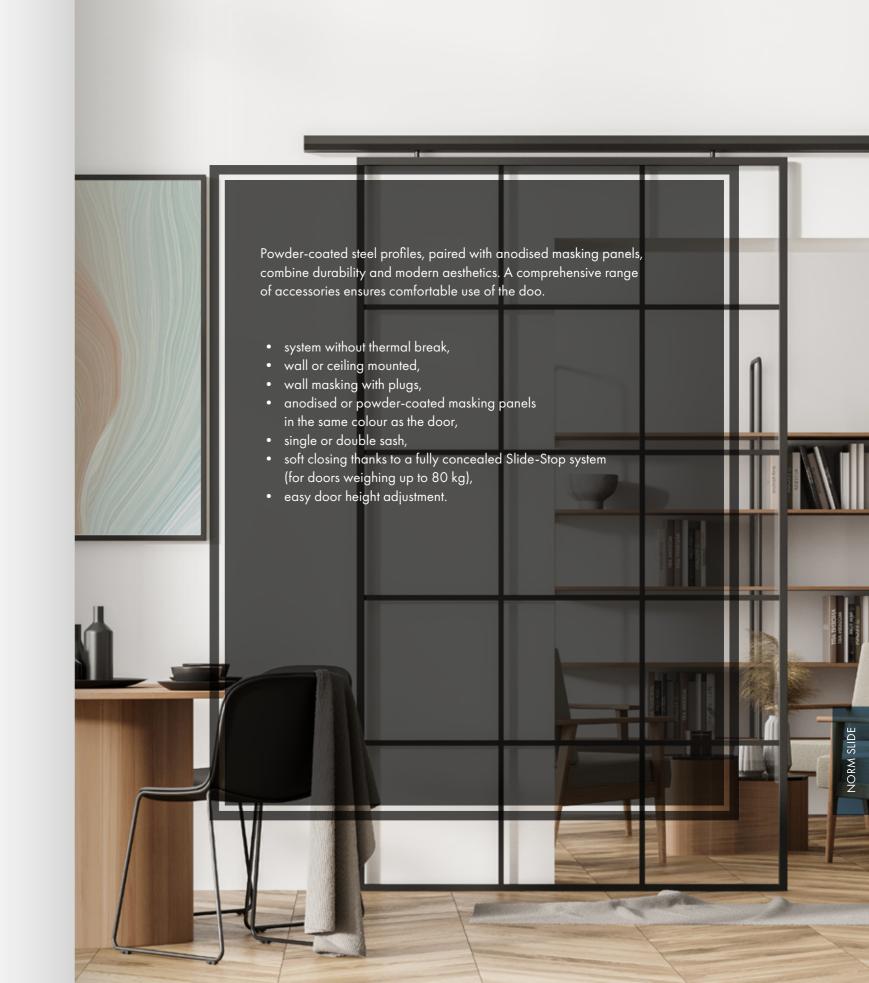

## **NORM SLIDE**

INTERIOR SLIDING DOOR SYSTEM

1-2

120

40

number of sashes

maximum sash weight [kg]

wall or ceiling mounted for interior installation