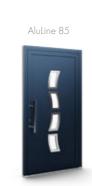

#### **ALULINE DOOR PANELS**

The AluLine collection offers almost unlimited possibilities. It is not only modern design, a wide range of accessories and a wealth of colours, but also extraordinary resistance to weather conditions. The outer layer of the panel is made of aluminium sheet. The interior is filled with XPS extruded polystyrene, which gives the panels high thermal insulation parameters. According to the needs, we offer panels with a thickness of 24, 36 mm.

The panels from the AluLine collection are available in several dozen designs. We also offer the possibility of making the door according to your own design, suggesting the best design solutions. The door panels can be finished in any way. Their surface can be decorated with stainless steel applications or take on a spatial, grooved structure. We also offer decorations that are flush with the panel surface. Such a wide selection makes our doors perfectly fit into both innovative projects and buildings with a classic appearance.

Aluline 15

AluLine 36

AluLine 83

AluLine 05

The presented panel patterns are examples. The entire range of AluLine panel patterns is available to choose from.