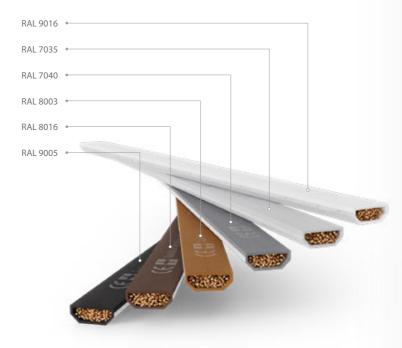

## **COLOUR**

Windows are more and more often a decorative element, both for the entire building and the interior. All elements of the steel joinery are powder coated. Steel profiles create unlimited possibilities. In order to obtain the desired colour effect, the windows can be varnished according to the colours from the RAL palette. (semi-gloss, structure).

It is not possible to paint the inside and outside in different colours.