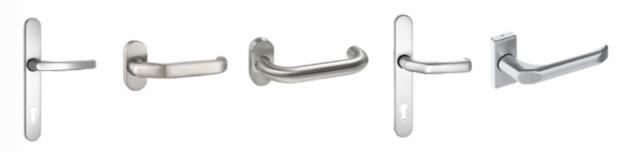

### **DOOR HANDLES**

FKS ALUMINIUM HANDLES

**DG59** HANDLES

**BASIS** HANDLES

**INOX** HANDLES

HANDLES SHORT ESCUTCHEON\*

\* only available on Presto XS systems