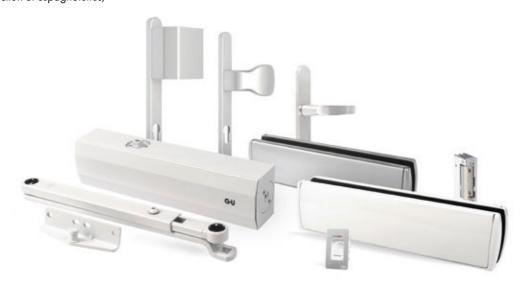

# HANDLES AND HANDRAILS

The offer is appreciated due to the variety of designs, colours, functionality of the handles and their anti-burglary properties.

In addition to standard window handles, we also offer handles with a button or key blocking the possibility of opening the window. We also offer a wide selection of shapes and colours, so you can easily match them to the appearance of the selected joinery. We also offer handles with an anti-drill lock and meeting the burglary resistance requirements in the RC1-RC6 class.

The door handles offer includes both handles with a standard plate and a separate plate (handle-cylinder). We offer elegant and modern door handrails for external doors. They can have different shapes and lengths. Our offer also includes solutions such as a handle-pull, which limit access to the building from the outside.