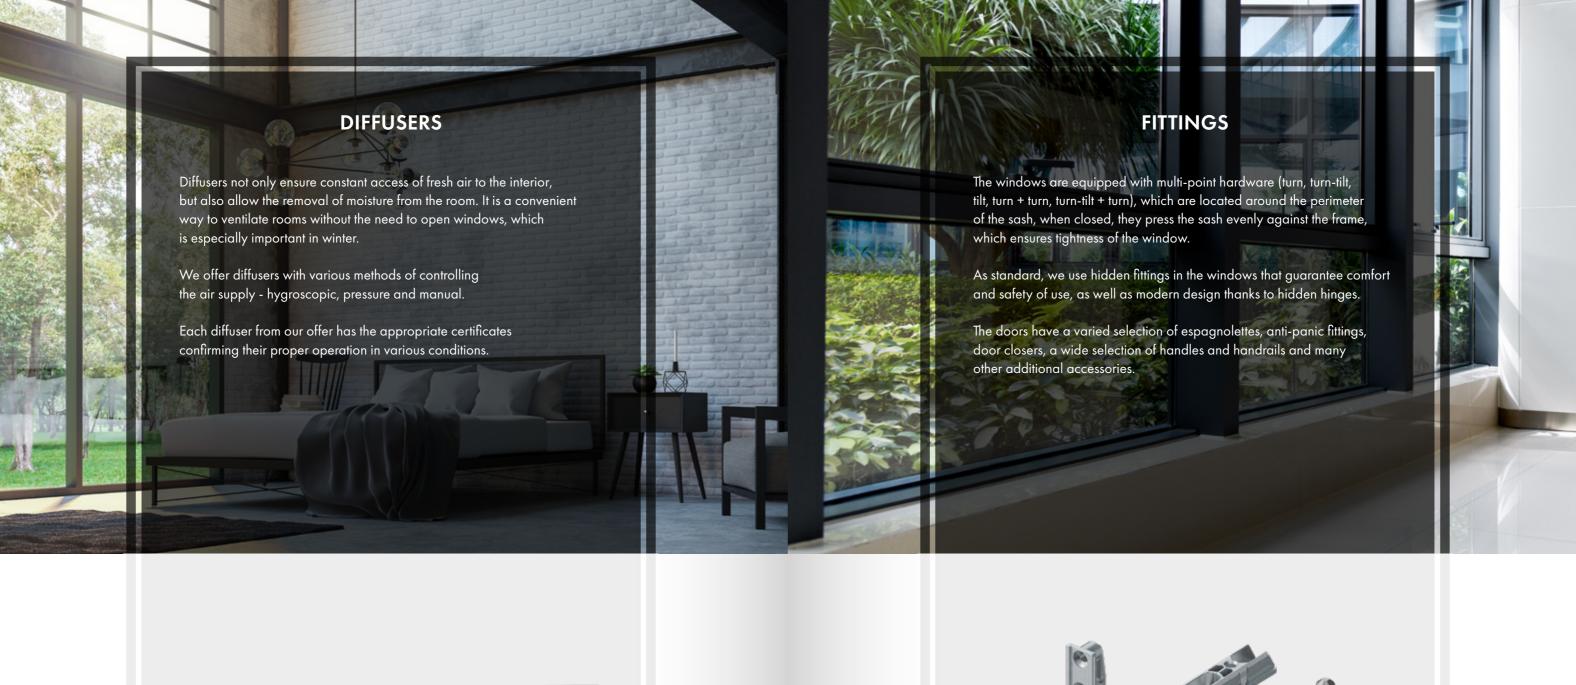

installation depth (mm) folding height (mm)

hidden fittings

single and double

modern look