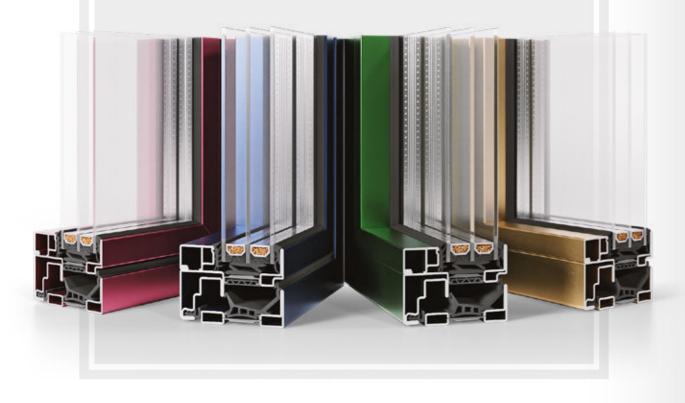

## **COLOUR**

Windows are more and more often a decorative element, both for the entire building and the interior. All elements of the steel joinery are powder coated. Steel profiles create unlimited possibilities. In order to obtain the desired colour effect, the windows can be varnished according to the colours from the RAL palette. (semi-gloss, structure).

It is not possible to paint the inside and outside in different colours.