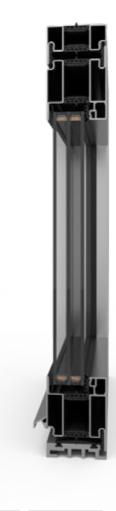

## **UNICO**

WINDOW SYSTEM

3 3

3

70

62

gaskets

chambers

installation depth (mm) folding height (mm)

hidden fittings

single and double

modern look