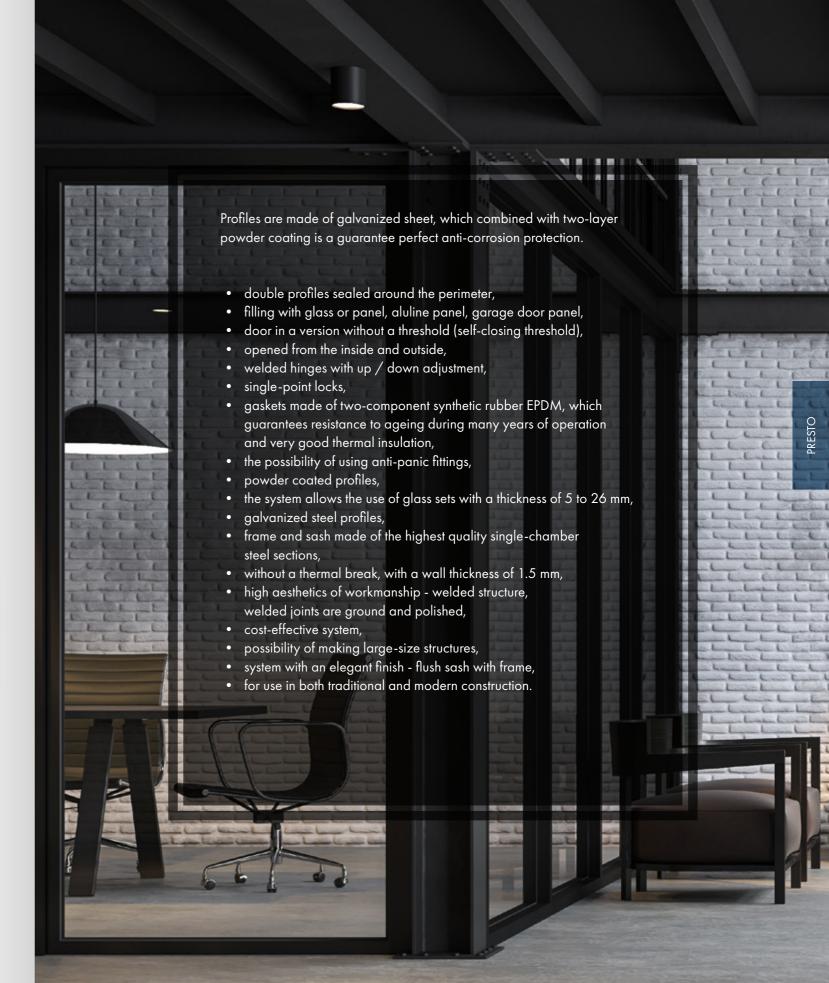

#### **MODERN STEEL WINDOWS AND DOORS**

The return to industrial design means that steel joinery still arouses great interest. It is not only a unique decoration for architecture, but also safety and high thermal and acoustic parameters.

Steel joinery is most often used for historic buildings and tenement houses in order to maintain the original shape and appearance. Steel allows you to create visually subtle constructions impossible to make from aluminium profiles.

Steel elements are also used in industrial facilities due to their excellent strength and long service life. Due to high impact resistance, vandal-resistant doors can be used in public utility places and in places particularly exposed to devastation.