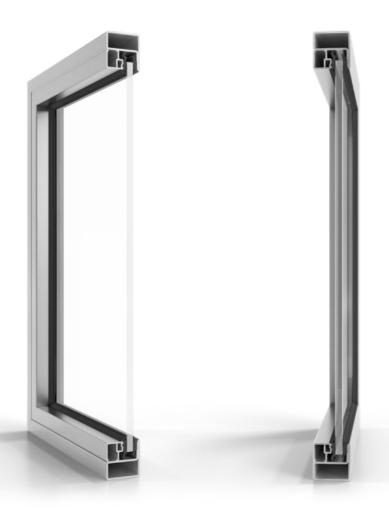

## **UNICO**

WINDOW SYSTEM

3 3

3

70

62

gaskets

chambers

installation depth (mm) folding height (mm)

hidden fittings

single and double

modern look