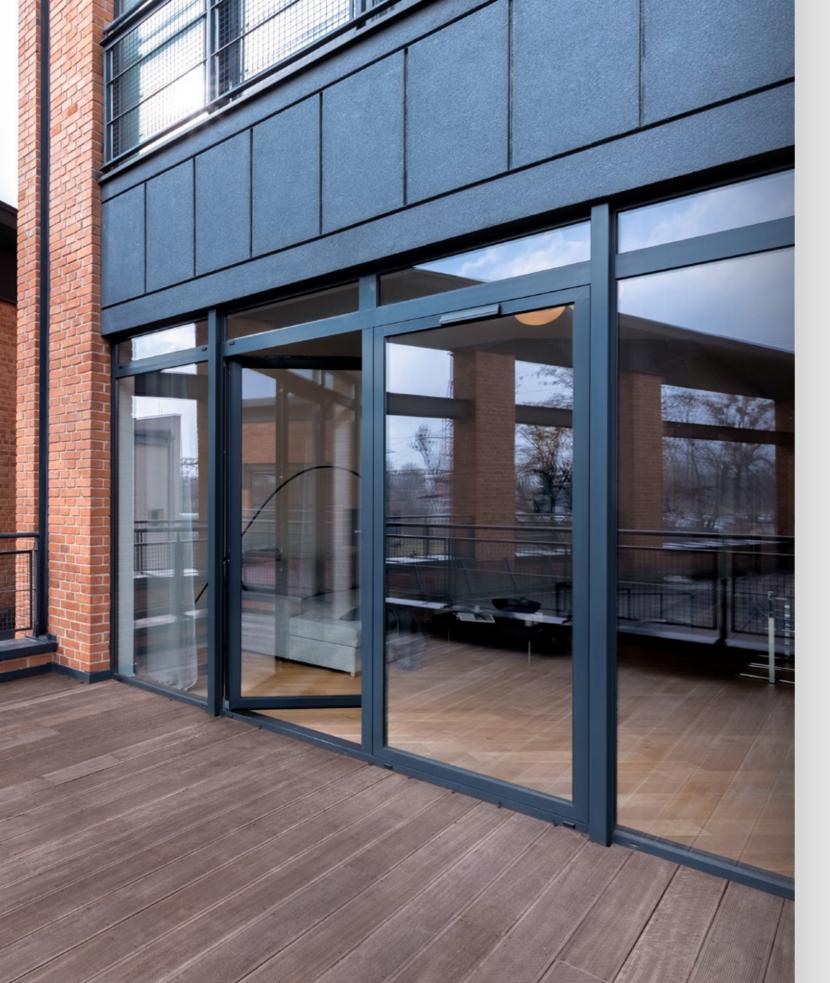

#### **MODERN STEEL WINDOWS AND DOORS**

The return to industrial design means that steel joinery still arouses great interest. It is not only a unique decoration for architecture, but also safety and high thermal and acoustic parameters.

Steel joinery is most often used for historic buildings and tenement houses in order to maintain the original shape and appearance. Steel allows you to create visually subtle constructions impossible to make from aluminium profiles.

Steel elements are also used in industrial facilities due to their excellent strength and long service life. Due to high impact resistance, vandal-resistant doors can be used in public utility places and in places particularly exposed to devastation.