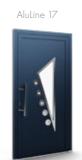

#### **ALULINE DOOR PANELS**

The AluLine collection offers almost unlimited possibilities. It is not only modern design, a wide range of accessories and a wealth of colours, but also extraordinary resistance to weather conditions. The outer layer of the panel is made of aluminium sheet. The interior is filled with XPS extruded polystyrene, which gives the panels high thermal insulation parameters. According to the needs, we offer panels with a thickness of 24, 36 mm.

The panels from the AluLine collection are available in several dozen designs. We also offer the possibility of making the door according to your own design, suggesting the best design solutions. The door panels can be finished in any way. Their surface can be decorated with stainless steel applications or take on a spatial, grooved structure. We also offer decorations that are flush with the panel surface. Such a wide selection makes our doors perfectly fit into both innovative projects and buildings with a classic appearance.

Aluline 15

AluLine 36

AluLine 83

AluLine 05

The presented panel patterns are examples. The entire range of AluLine panel patterns is available to choose from.