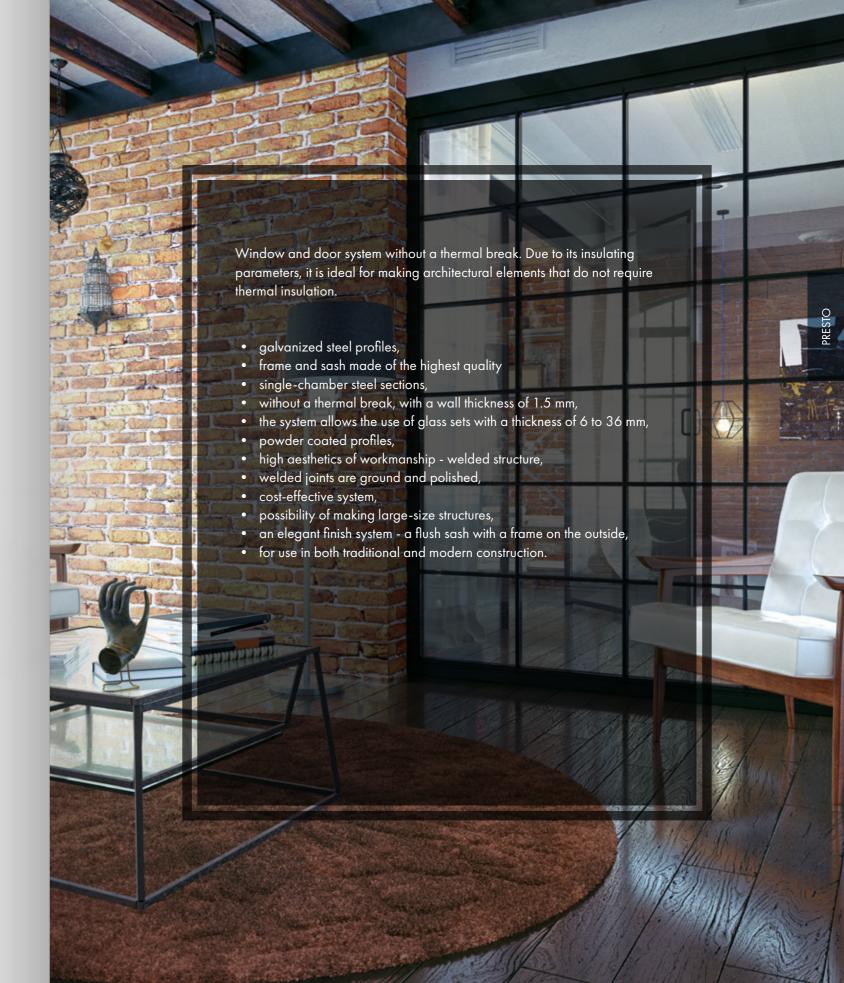

## **PRESTO**

WINDOW SYSTEM

50

105

chambers

installation depth (mm)

folding height (mm)

hidden fittings

#### **PRESTO**

DOOR SYSTEM

a wide range of door accessories

single and double doors

modern look