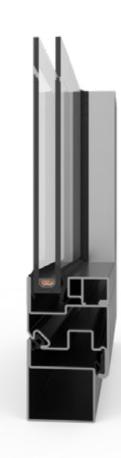

## **PRESTO**

WINDOW SYSTEM

50

105

chambers

installation depth (mm)

folding height (mm)

hidden fittings

#### **PRESTO**

DOOR SYSTEM

a wide range of door accessories

single and double doors

modern look