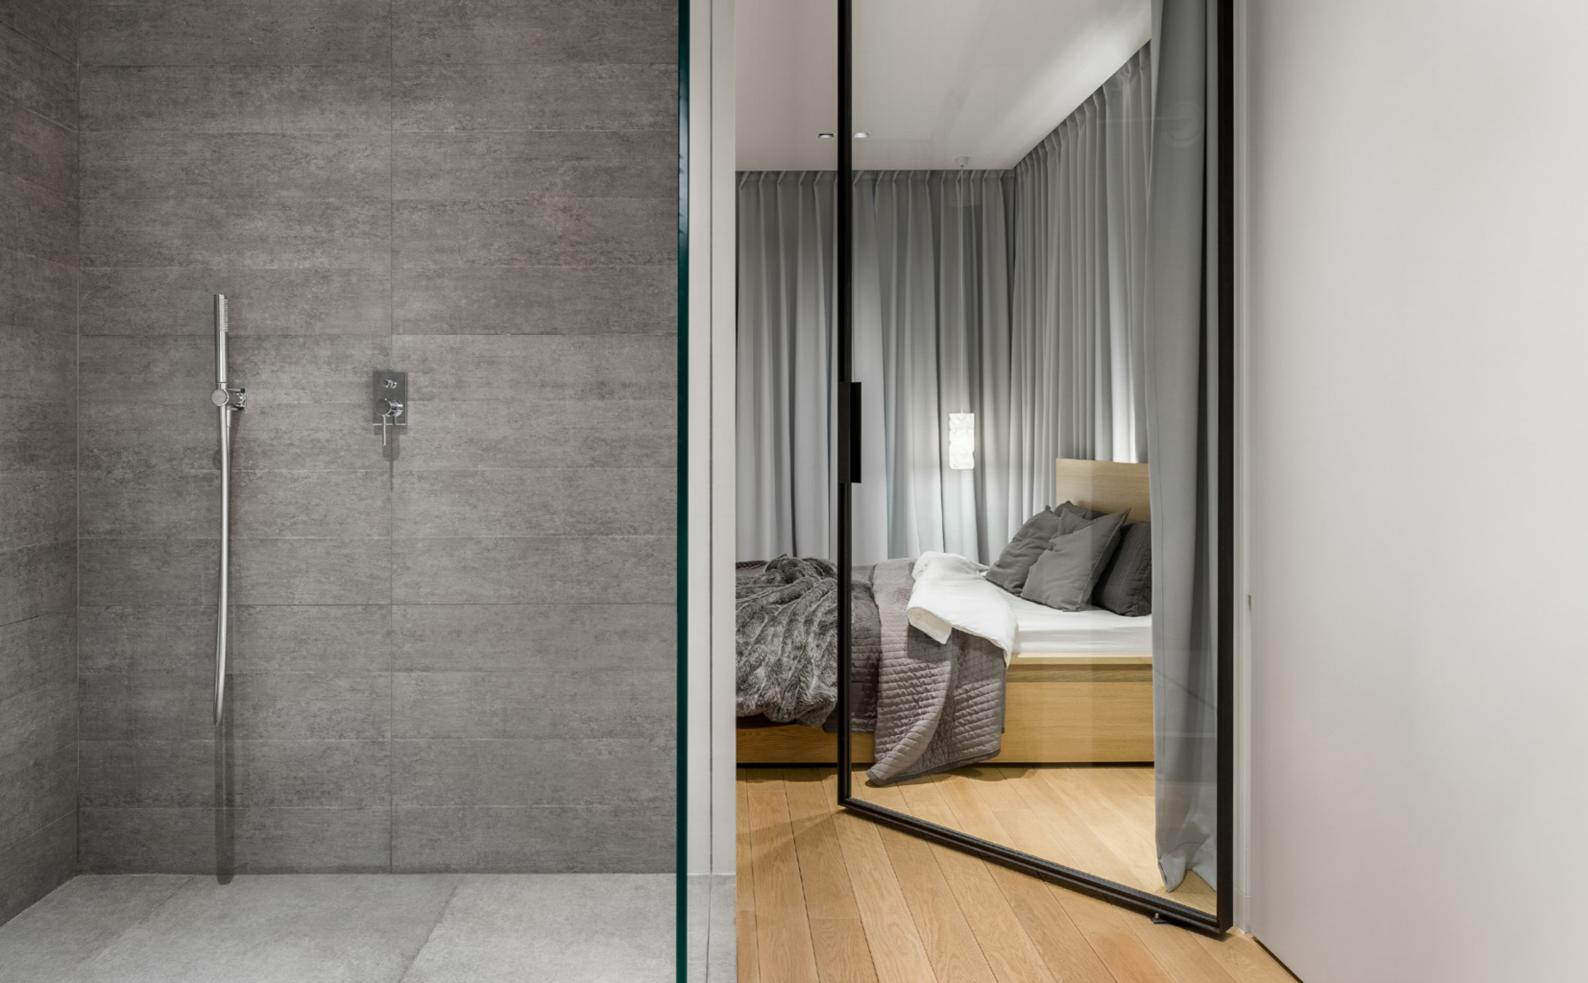

DOOR SYSTEM





2 3 70 130

gaskets chambers installation depth (mm)





single and double doors



modern look



## **UNICO XS**

WINDOW SYSTEM







concealed fittings minimalist design









## **PRESTO**

WINDOW SYSTEM





50

105

chambers

installation depth (mm)

folding height (mm)

hidden fittings







#### **PRESTO**

DOOR SYSTEM







a wide range of door accessories



single and double doors



modern look



## **PRESTO XS**

DOOR SYSTEM





50

glazing with packages up to (mm)





slender, narrow profiles single and double doors







## **NORM SLIDE**

INTERIOR SLIDING DOOR SYSTEM



1-2

120

40

number of sashes

maximum sash weight [kg]



wall or ceiling mounted for interior installation







## **NORM PIVOT**

DOOR SYSTEM





glazing gaskets











## **COLOUR**

Windows are more and more often a decorative element, both for the entire building and the interior. All elements of the steel joinery are powder coated. Steel profiles create unlimited possibilities. In order to obtain the desired colour effect, the windows can be varnished according to the colours from the RAL palette. (semi-gloss, structure).

It is not possible to paint the inside and outside in different colours.







## **AluLine**

#### **ALULINE DOOR PANELS**

The AluLine collection offers almost unlimited possibilities. It is not only modern design, a wide range of accessories and a wealth of colours, but also extraordinary resistance to weather conditions. The outer layer of the panel is made of aluminium sheet. The interior is filled with XPS extruded polystyr