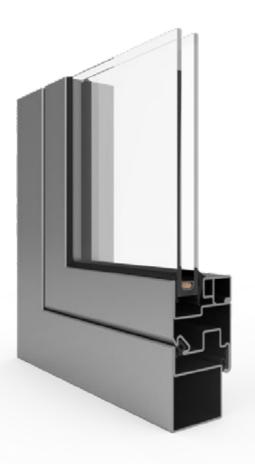

## **UNICO**

WINDOW SYSTEM

3 3

3

70

62

gaskets

chambers

installation depth (mm) folding height (mm)

hidden fittings

single and double

modern look