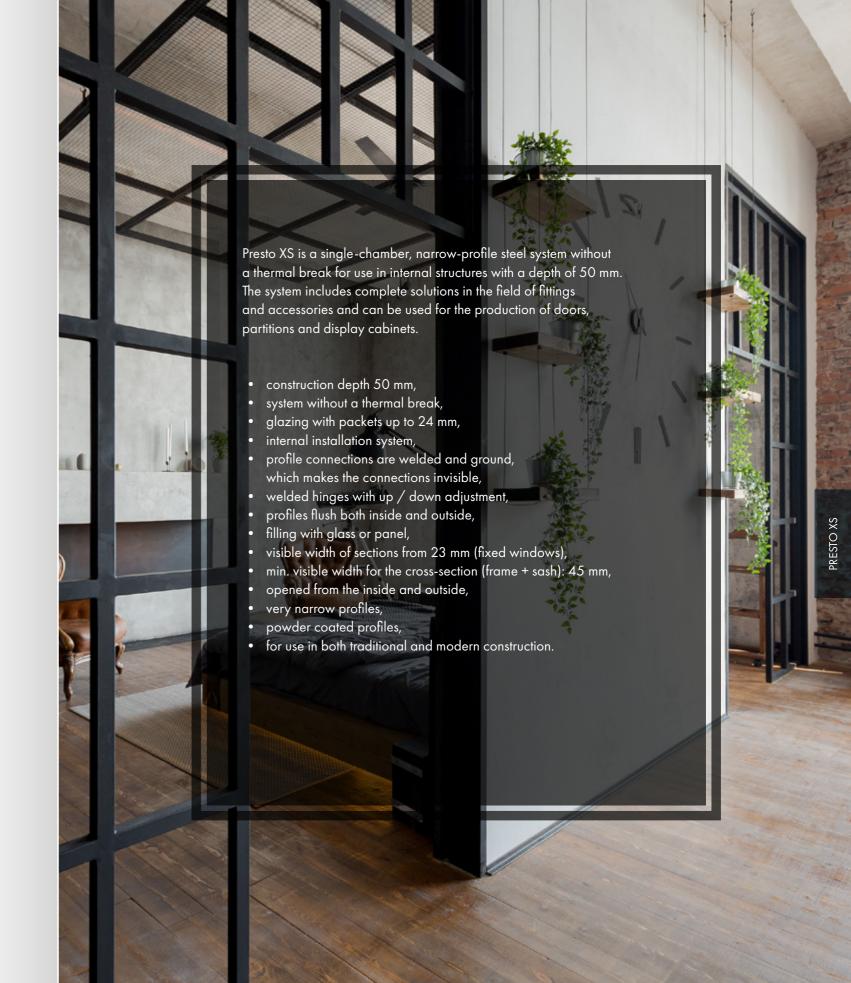

## **PRESTO XS**

DOOR SYSTEM

50

glazing with packages up to (mm)

slender, narrow profiles single and double doors