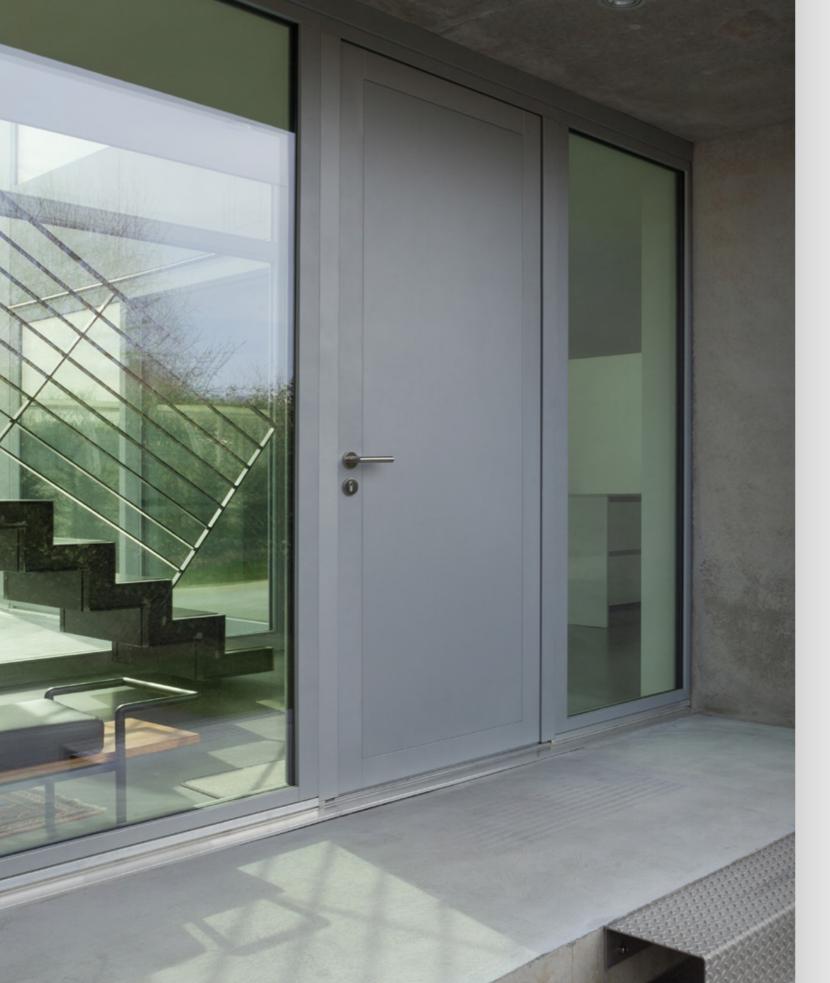

#### **ALULINE DOOR PANELS**

The AluLine collection offers almost unlimited possibilities. It is not only modern design, a wide range of accessories and a wealth of colours, but also extraordinary resistance to weather conditions. The outer layer of the panel is made of aluminium sheet. The interior is filled with XPS extruded polystyrene, which gives the panels high thermal insulation parameters. According to the needs, we offer panels with a thickness of 24, 36 mm.

The panels from the AluLine collection are available in several dozen designs. We also offer the possibility of making the door according to your own design, suggesting the best design solutions. The door panels can be finished in any way. Their surface can be decorated with stainless steel applications or take on a spatial, grooved structure. We also offer decorations that are flush with the panel surface. Such a wide selection makes our doors perfectly fit into both innovative projects and buildings with a classic appearance.