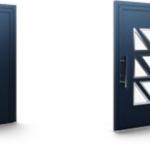

#### **ALULINE DOOR PANELS**

The AluLine collection offers almost unlimited possibilities. It is not only modern design, a wide range of accessories and a wealth of colours, but also extraordinary resistance to weather conditions. The outer layer of the panel is made of aluminium sheet. The interior is filled with XPS extruded polystyrene, which gives the panels high thermal insulation parameters. According to the needs, we offer panels with a thickness of 24, 36 mm.

The panels from the AluLine collection are available in several dozen designs. We also offer the possibility of making the door according to your own design, suggesting the best design solutions. The door panels can be finished in any way. Their surface can be decorated with stainless steel applications or take on a spatial, grooved structure. We also offer decorations that are flush with the panel surface. Such a wide selection makes our doors perfectly fit into both innovative projects and buildings with a classic appearance.