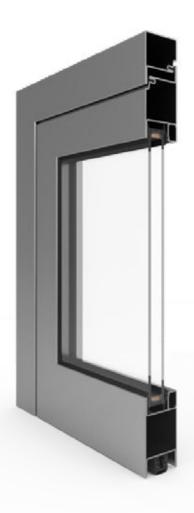

## **UNICO**

WINDOW SYSTEM

3 3

3

70

62

gaskets

chambers

installation depth (mm) folding height (mm)

hidden fittings

single and double

modern look