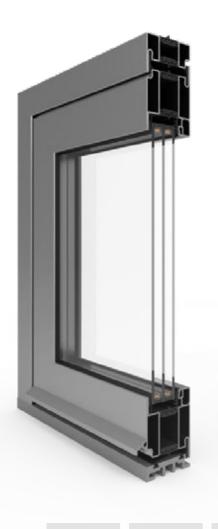

## **UNICO**

WINDOW SYSTEM

3 3

3

70

62

gaskets

chambers

installation depth (mm) folding height (mm)

hidden fittings

single and double

modern look