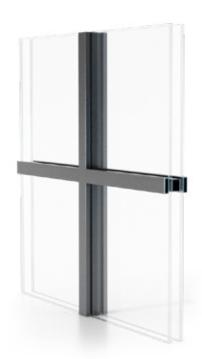

# SWISSPACER ULTIMATE SPACER FRAMES

In addition to the standard frame made of aluminium, we also offer one of the best warm spacers available in the world.

With the Swisspacer Ultimate spacer, the  $\Psi$  factor is only 0.03 W / m²K. The lower value of this coefficient not only reduces the possibility of water vapour condensation on the edges of the glass, but also allows for a significant reduction of the thermal transmittance coefficient for the entire window.