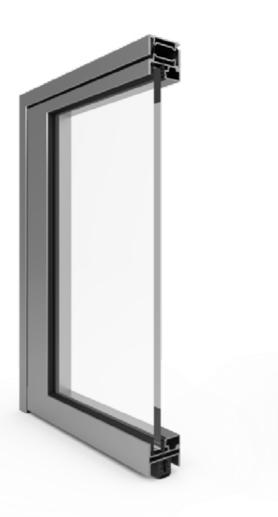

## **PRESTO XS**

DOOR SYSTEM

50

glazing with packages up to (mm)

slender, narrow profiles single and double doors