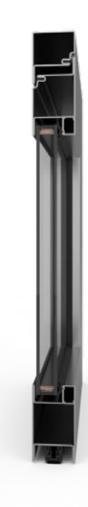

## **PRESTO**

WINDOW SYSTEM

50

105

chambers

installation depth (mm)

folding height (mm)

hidden fittings

#### **PRESTO**

DOOR SYSTEM

a wide range of door accessories

single and double doors

modern look