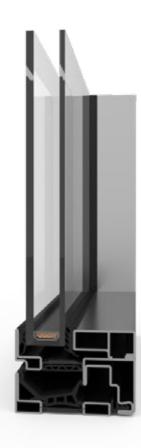

## **PRESTO**

WINDOW SYSTEM

50

105

chambers

installation depth (mm)

folding height (mm)

hidden fittings