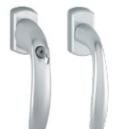

#### **WINDOW HANDLES**

**SECOUSTIC NEW YORK**HANDLES with or without a key

**LUXEMBOURG** HANDLES with or without a key

TOULON HANDLES

**TBT** HANDLES

# HANDLES AND HANDRAILS

The offer is appreciated due to the variety of designs, colours, functionality of the handles and their anti-burglary properties.

In addition to standard window handles, we also offer handles with a button or key blocking the possibility of opening the window. We also offer a wide selection of shapes and colours, so you can easily match them to the appearance of the selected joinery. We also offer handles with an anti-drill lock and meeting the burglary resistance requirements in the RC1-RC6 class.