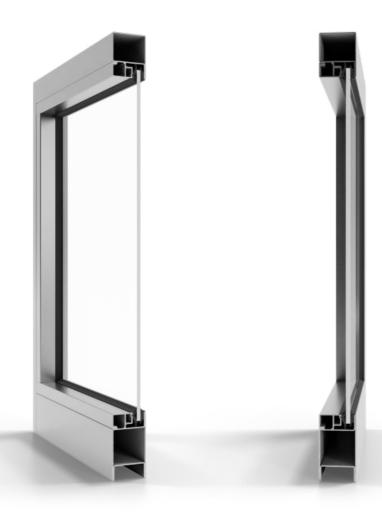

modern look



## **UNICO**

DOOR SYSTEM





2 3 70 130

gaskets chambers installation depth (mm)





single and double doors



modern look



## **UNICO XS**

WINDOW SYSTEM







concealed fittings minimalist design









## **PRESTO**

WINDOW SYSTEM





50

105

chambers

installation depth (mm)

folding height (mm)

hidden fittings







#### **PRESTO**

DOOR SYSTEM







a wide range of door accessories



single and double doors



modern look



## **PRESTO XS**

DOOR SYSTEM





50

glazing with packages up to (mm)





slender, narrow profiles single and double doors







## **NORM SLIDE**

INTERIOR SLIDING DOOR SYSTEM



1-2

120

40

number of sashes

maximum sash weight [kg]



wall or ceiling mounted for interior installation







## **NORM PIVOT**

DOOR SYSTEM





glazing gaskets











## **COLOUR**

Windows are more and more often a decorative element, both for the entire building and the interior. All elements of the steel joinery are powder coated. Steel profiles create unlimited possibilities. In order to obtain the desired colour effect, the windows can be varnished according to the colours from the RAL palette. (semi-gloss, structure).

It is not possible to paint the inside and outside in different colours.







## **AluLine**

#### **ALULINE DOOR PANELS**

The AluLine collection offers almost unlimited possibilities. It is not only modern design, a wide range of accessories and a wealth of colours, but also extraordinary resistance to weather conditions. The outer layer of the panel is made of aluminium sheet. The interior is fill