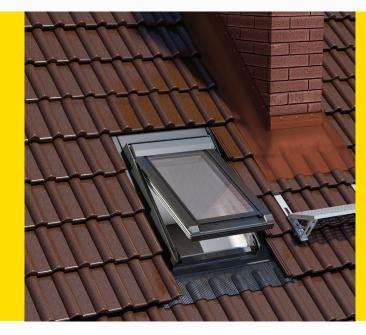

# IGWX+ E2

Uw = 1,2 W/m<sup>2</sup>K\* GLAZING UNIT Ug = 1,0 W/m<sup>2</sup>K

4H/16/4T (AR) Ug = 1,0 W/m<sup>2</sup>K

Integrated underfelt collar improves connecion with existing roofing felt

### PRODUCT CHARACTERISTICS

- $\checkmark$   $\,$  window with joinery made of multi-chamber PVC profiles
- $\checkmark$   $\,$  profile chambers are filled with insulating material
- $\checkmark~$  and reinforced with steel cores, which significantly
- $\checkmark~$  increases the insulation parameters of the window  $\checkmark~$  the profile is resistant to moisture and requires
- no maintenance
- $\checkmark$  the window is easy to keep clean
- $\checkmark$  carpentry color aesthetic white
- $\checkmark$  the window is extremely tight thanks to 4 seals
- $\checkmark$  safe handle with a key and a micro-opening function
- $\checkmark$  fashionable color of the flashing RAL 7016
- √ wide range of installation angle 15-65°
- $\checkmark~$  gas springs to facilitate the ease of opening up to 30°
- $\checkmark$  skylight for non-habitable areas
- $\checkmark$  can be installed with additional sealing accessories
- $\checkmark~$  wide range of internal blinds and pleats