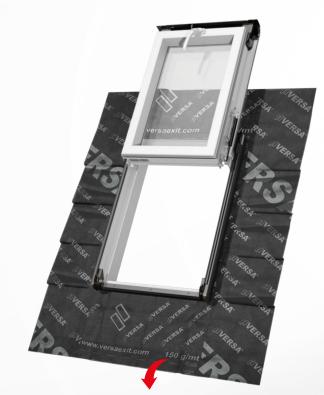

# IGWX+ E2

Uw = 1,2 W/m<sup>2</sup>K\* GLAZING UNIT Ug = 1,0 W/m<sup>2</sup>K

4H/16/4T (AR) Ug = 1,0 W/m<sup>2</sup>K

Integrated underfelt collar improves connecion with existing roofing felt

### PRODUCT CHARACTERISTICS

- $\checkmark$   $\,$  window with joinery made of multi-chamber PVC profiles
- $\checkmark$   $\,$  profile chambers are filled with insulating material
- $\checkmark~$  and reinforced with steel cores, which significantly
- $\checkmark~$  increases the insulation parameters of the window  $\checkmark~$  the profile is resistant to moisture and requires
- no maintenance
- $\checkmark$  the window is easy to keep clean
- $\checkmark$  carpentry color aesthetic white
- $\checkmark$  the window is extremely tight thanks to 4 seals
- $\checkmark$  safe handle with a key and a micro-opening function
- $\checkmark$  fashionable color of the flashing RAL 7016
- √ wide range of installation angle 15-65°
- $\checkmark~$  gas springs to facilitate the ease of opening up to 30°
- $\checkmark$  skylight for non-habitable areas
- $\checkmark$  can be installed with additional sealing accessories
- $\checkmark~$  wide range of internal blinds and pleats