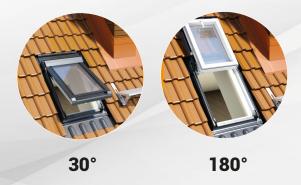

### PRODUCT CHARACTERISTICS

- $\checkmark$   $\,$  window with joinery made of multi-chamber PVC profiles
- $\checkmark$   $\,$  profile chambers are filled with insulating material
- $\checkmark~$  and reinforced with steel cores, which significantly
- $\checkmark~$  increases the insulation parameters of the window  $\checkmark~$  the profile is resistant to moisture and requires
- no maintenance
- $\checkmark$  the window is easy to keep clean
- $\checkmark$  carpentry color aesthetic white
- $\checkmark$  the window is extremely tight thanks to 4 seals
- $\checkmark$  safe handle with a key and a micro-opening function
- $\checkmark$  fashionable color of the flashing RAL 7016
- √ wide range of installation angle 15-65°
- $\checkmark~$  gas springs to facilitate the ease of opening up to 30°
- $\checkmark$  skylight for non-habitable areas
- $\checkmark$  can be installed with additional sealing accessories
- $\checkmark~$  wide range of internal blinds and pleats