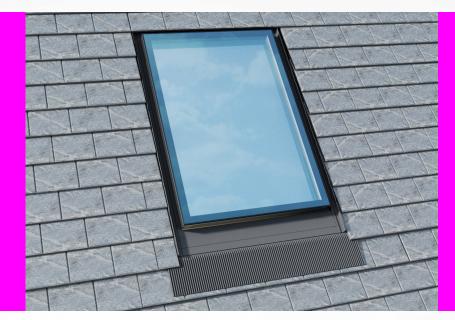

## **PROFILE TYPE**

Multi-chamber pvc profile in white colour, resistant to influence of atmospheric factors, filled with polyurethane foam

Roof pitch 5°-90°

6H/18/4TH/20/44.2T

The IGX F1 RESET consists of the following:

- Fixed 4- glazed window,

IGX F1

- Integrated rubber flashing RESET,
- Integrated fitted permeable under felt.

\* For the reference sample according to norm EN ISO 10077-2 / EN ISO 10211)

 $\checkmark$ 

\*\* Details in the warranty card available at www.okpol.pl and at points of sale.