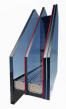

## GLAZING

4-Glazed unit
Gas - argon
2x warm spacer
2x low emission coat
Laminated inner pane with foils for safety (class P2A)
6 mm toughened outer pane for strength