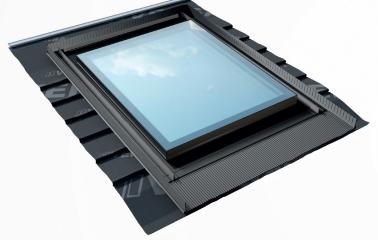

## **PROFILE TYPE**

Multi-chamber pvc profile in white colour, resistant to influence of atmospheric factors, filled with polyurethane foam

Roof pitch 5°-90°

6H/18/4TH/20/44.2T

The IGX F1 RESET consists of the following:

- Fixed 4- glazed window,

IGX F1

- Integrated rubber flashing RESET,
- Integrated fitted permeable under felt.

\* For the reference sample according to norm EN ISO 10077-2 / EN ISO 10211)

 $\checkmark$ 

\*\* Details in the warranty card available at www.okpol.pl and at points of sale.