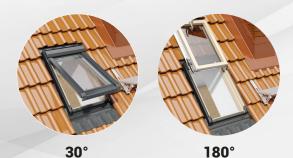

## PRODUCT CHARACTERISTICS

- √ profile made of high-quality, glued pine wood, painted 3 times
- $\checkmark\$  warm carpentry color natural pine
- $\checkmark$  skylight is extremely tight thanks to 4 seals
- $\checkmark$  safe handle with key and micro-ventilation function
- √ fashionable color of the flashing RAL 7016
- √ wide range of installation angle 15-65°
- √ skylight for non-habitable areas
- $\checkmark\ \ \mbox{can be installed with additional sealing accessories}$
- $\checkmark$  wide range of internal blinds and pleats