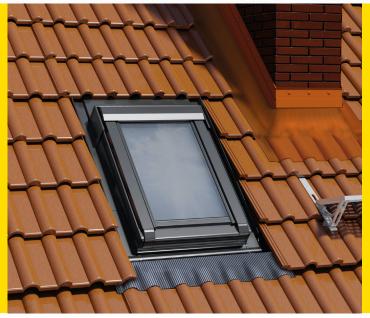

## PRODUCT CHARACTERISTICS

- √ profile made of high-quality, glued pine wood, painted 3 times
- $\checkmark\$  warm carpentry color natural pine
- $\checkmark$  skylight is extremely tight thanks to 4 seals
- $\checkmark$  safe handle with key and micro-ventilation function
- √ fashionable color of the flashing RAL 7016
- √ wide range of installation angle 15-65°
- √ skylight for non-habitable areas
- $\checkmark\ \ \mbox{can be installed with additional sealing accessories}$
- $\checkmark$  wide range of internal blinds and pleats