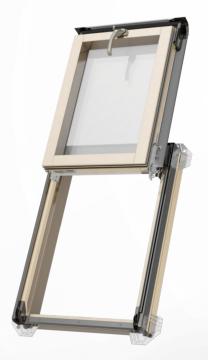

## PRODUCT CHARACTERISTICS

- √ profile made of high-quality, glued pine wood, painted 3 times
- $\checkmark\$  warm carpentry color natural pine
- $\checkmark$  skylight is extremely tight thanks to 4 seals
- $\checkmark$  safe handle with key and micro-ventilation function
- √ fashionable color of the flashing RAL 7016
- √ wide range of installation angle 15-65°
- √ skylight for non-habitable areas
- $\checkmark\ \ \mbox{can be installed with additional sealing accessories}$
- $\checkmark$  wide range of internal blinds and pleats