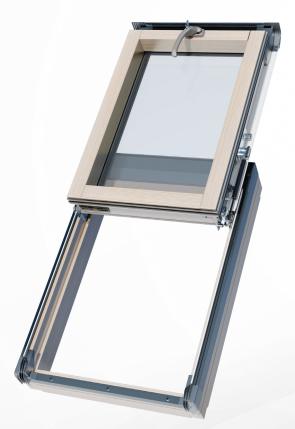

## PRODUCT CHARACTERISTICS

- √ profile made of high-quality,
- √ glued pine wood, painted 3 times
- $\checkmark$  warm carpentry color natural pine
- $\checkmark$  skylight is extremely tight thanks to 4 seals
- $\checkmark$  safe handle with key and micro-ventilation function
- $\checkmark$  fashionable color of the flashing RAL 7016
- √ wide range of installation angle 15-65°
- $\checkmark$  gas springs to facilitate the ease of opening up to 30°
- $\checkmark\$  skylight for habitable areas / heated rooms
- $\checkmark$  can be installed with additional sealing accessories
- √ wide range of internal blinds and pleats