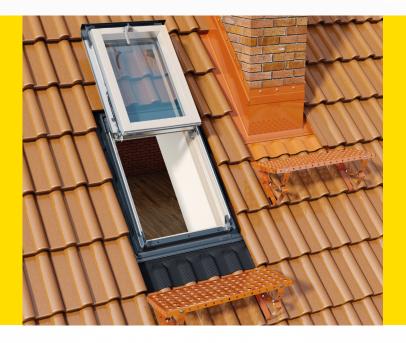

## PRODUCT CHARACTERISTICS

- √ profile made of high-quality,
- √ glued pine wood, painted 3 times
- $\checkmark$  warm carpentry color natural pine
- $\checkmark$  skylight is extremely tight thanks to 4 seals
- $\checkmark$  safe handle with key and micro-ventilation function
- $\checkmark$  fashionable color of the flashing RAL 7016
- √ wide range of installation angle 15-65°
- $\checkmark$  gas springs to facilitate the ease of opening up to 30°
- $\checkmark\$  skylight for habitable areas / heated rooms
- $\checkmark$  can be installed with additional sealing accessories
- √ wide range of internal blinds and pleats