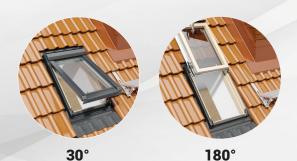

## PRODUCT CHARACTERISTICS

- √ profile made of high-quality,
- √ glued pine wood, painted 3 times
- $\checkmark$  warm carpentry color natural pine
- $\checkmark$  skylight is extremely tight thanks to 4 seals
- $\checkmark$  safe handle with key and micro-ventilation function
- $\checkmark$  fashionable color of the flashing RAL 7016
- √ wide range of installation angle 15-65°
- $\checkmark$  gas springs to facilitate the ease of opening up to 30°
- $\checkmark\$  skylight for habitable areas / heated rooms
- $\checkmark$  can be installed with additional sealing accessories
- √ wide range of internal blinds and pleats