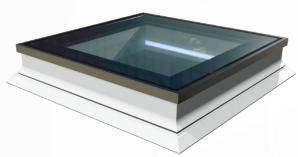

## **PGX A1 LED**

NON-OPENING

 $Uw = 0,99 \text{ W/m}^2\text{K}$  GLAZING UNIT  $Ug = 1,0 \text{ W/m}^2\text{K}$ 

## **GLAZING**

single chamber glazing unit noble gas - argon warm spacer low emission coat outer toughened pane laminated inner pane

multi-chamber pvc profile in white colour, resistant to influence of atmospheric factors, filled with polyurethane foam

6H/16/44.2T