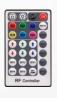

outside covering in RAL 7022

ROOF PITCH 2°-15°

The tape is remotely controlled - you can set the light intensity, the colour of the light and some extra effects such as blinking and pulsing. The colour choice is absolutely limiteless - you can pick one of the millions RGB combinations. Seven basic shades are presented on the remote control.