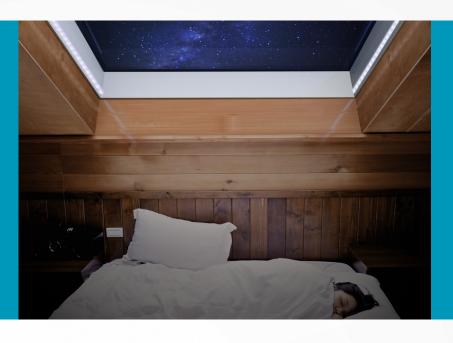

## **PGX A1 LED**

NON-OPENING

 $Uw = 0,99 \text{ W/m}^2\text{K}$  GLAZING UNIT  $Ug = 1,0 \text{ W/m}^2\text{K}$ 

outside covering in RAL 7022

ROOF PITCH 2°-15°

The tape is remotely controlled - you can set the light intensity, the colour of the light and some extra effects such as blinking and pulsing. The colour choice is absolutely limiteless - you can pick one of the millions RGB combinations. Seven basic shades are presented on the remote control.