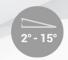

outside covering in RAL 7022

ROOF PITCH 2°-15°

The tape is remotely controlled - you can set the light intensity, the colour of the light and some extra effects such as blinking and pulsing. The colour choice is absolutely limiteless - you can pick one of the millions RGB combinations. Seven basic shades are presented on the remote control.