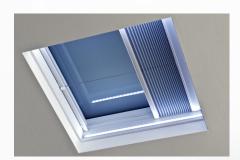

outside covering in RAL 7022

ROOF PITCH 2°-15°

The tape is remotely controlled - you can set the light intensity, the colour of the light and some extra effects such as blinking and pulsing. The colour choice is absolutely limiteless - you can pick one of the millions RGB combinations. Seven basic shades are presented on the remote control.