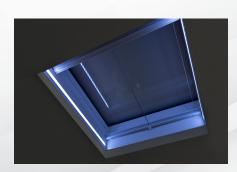

## **PGX A1 LED**

NON-OPENING

 $Uw = 0,99 \text{ W/m}^2\text{K}$  GLAZING UNIT  $Ug = 1,0 \text{ W/m}^2\text{K}$ 

## **GLAZING**

single chamber glazing unit noble gas - argon warm spacer low emission coat outer toughened pane laminated inner pane

multi-chamber pvc profile in white colour, resistant to influence of atmospheric factors, filled with polyurethane foam

outside covering in RAL 7022

ROOF PITCH 2°-15°

The tape is remotely controlled - you can set the light intensity, the colour of the light and some extra effects such as blinking and pulsing. The colour choice is absolutely limiteless - you can pick one of the millions RGB combinations. Seven basic shades are presented on the remote control.