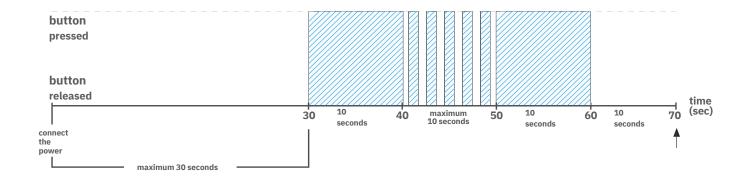

## **External button restore method**

- Prepare a stopwatch for precise timekeeping.
- Disconnect the controller power supply. Connect the external monostable (bell) button according to the diagram below.
- Connect the power supply, then within a maximum of 30 seconds, press the button and keep it pressed for exactly 10 seconds.
- Release the button. Within the next 10 seconds, briefly press the button 5 times.
- Press the button again and keep it pressed for exactly 10 seconds. Release the button.
- Leave the device for another 10 seconds the module will automatically restart and all settings will return to factory defaults.