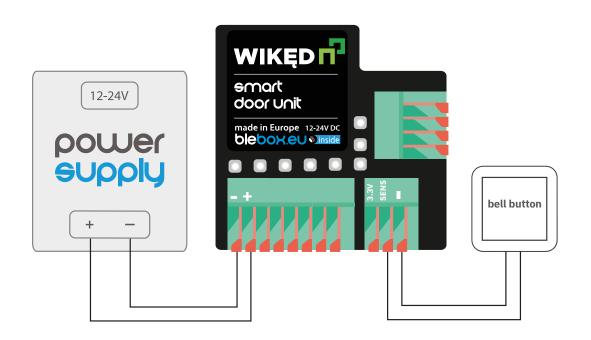

## **External button restore method**

- Prepare a stopwatch for precise timekeeping.
- Disconnect the controller power supply. Connect the external monostable (bell) button according to the diagram below.
- Connect the power supply, then within a maximum of 30 seconds, press the button and keep it pressed for exactly 10 seconds.
- Release the button. Within the next 10 seconds, briefly press the button 5 times.
- Press the button again and keep it pressed for exactly 10 seconds. Release the button.
- Leave the device for another 10 seconds the module will automatically restart and all settings will return to factory defaults.



Button connection diagram for resetting the controller: