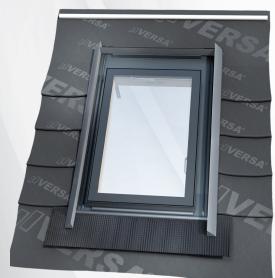

## **PRODUCT FEATURES AND BENEFITS:**

- ✓ profile made of high-quality,
- ✓ glued pine wood, painted 3 times
- ✓ warm carpentry color natural pine
- ✓ fashionable color of the flashing RAL 7016
- wide range of installation angle 15-65°  $\checkmark$
- ✓ skylight for non-habitable areas
- allows easy and convenient access to the roof  $\checkmark$
- ✓ integrated underfelt collar improves connection with existing roofing felt
- $\checkmark$  variable sash opening direction (to the right or left side)

### **EQUIPMENT:**

- tile support  $\checkmark$
- opening restrictor  $\checkmark$
- threshold  $\checkmark$
- integrated flashing  $\checkmark$
- sponge seal  $\checkmark$
- gutter  $\checkmark$
- EPDM apron taped with butyl tapes  $\checkmark$
- handle with two locking positions  $\checkmark$