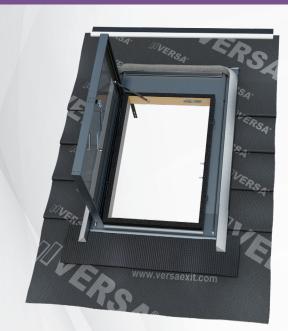

## **PRODUCT FEATURES AND BENEFITS:**

- ✓ profile made of high-quality,
- ✓ glued pine wood, painted 3 times
- ✓ warm carpentry color natural pine
- ✓ fashionable color of the flashing RAL 7016
- wide range of installation angle 15-65°  $\checkmark$
- ✓ skylight for non-habitable areas
- allows easy and convenient access to the roof  $\checkmark$
- ✓ integrated underfelt collar improves connection with existing roofing felt
- $\checkmark$  variable sash opening direction (to the right or left side)

### **EQUIPMENT:**

- tile support  $\checkmark$
- opening restrictor  $\checkmark$
- threshold  $\checkmark$
- integrated flashing  $\checkmark$
- sponge seal  $\checkmark$
- gutter  $\checkmark$
- EPDM apron taped with butyl tapes  $\checkmark$
- handle with two locking positions  $\checkmark$