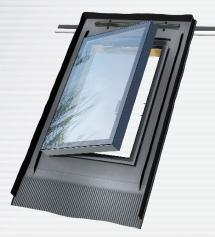

**THE HANDLE FOR OPENING SASH** 3-stepped air access adjustment

**THE CHIMNEY-SWEEP RAIL** metal shield protects bottom part of the frame

**THE DRAINAGE GUTTER** drainage of condensate from the vapor barrier membrane

ALUMINUM MESH IN THE LOWER PART OF THE FLASHING perfectly fits to the roofing material

0

THE INTEGRATED FLASHING made with EPDM

JOINERY IS MADE FROM IMPREGNATED AND GLUED PINE WOOD that extends of product lifetime