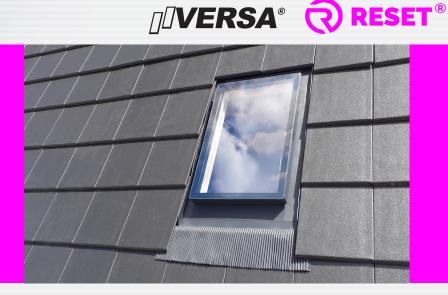

## WVR V6 47 x 73 FOR NON HABITABLE AREAS

TILE SUPPORT WEDGE correct and aesthetic assembly of the roof

**BUTYL ON THE APRON'S INNER SURFACE** ensures exact fit of the apron

**SASH CLOSING LIMITER** at the full opening 90°

**THE HANDLE FOR OPENING SASH** 3-stepped air access adjustment

**THE CHIMNEY-SWEEP RAIL** metal shield protects bottom part of the frame

**THE DRAINAGE GUTTER** drainage of condensate from the vapor barrier membrane

ALUMINUM MESH IN THE LOWER PART OF THE FLASHING perfectly fits to the roofing material

0

THE INTEGRATED FLASHING made with EPDM

JOINERY IS MADE FROM IMPREGNATED AND GLUED PINE WOOD that extends of product lifetime

COLOUR RAL 7016

**INTERCHANGEABLE SASH OPENING DIRECTION** from right to left side

**POSSIBILITY OF COMBINED HORIZONTAL INSTALLATION** joining any number of skylight(at a distance of 12cm)can be horizontally combined fit to the roof materials