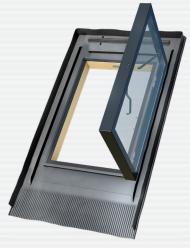

**THE HANDLE FOR OPENING SASH** 3-stepped air access adjustment

**THE CHIMNEY-SWEEP RAIL** metal shield protects bottom part of the frame

**THE DRAINAGE GUTTER** drainage of condensate from the vapor barrier membrane

ALUMINUM MESH IN THE LOWER PART OF THE FLASHING perfectly fits to the roofing material

0

THE INTEGRATED FLASHING made with EPDM

JOINERY IS MADE FROM IMPREGNATED AND GLUED PINE WOOD that extends of product lifetime