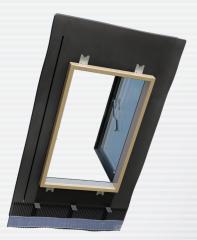

ALUMINUM MESH IN THE LOWER PART OF THE FLASHING perfectly fits to the roofing material

0

THE INTEGRATED FLASHING made with EPDM

JOINERY IS MADE FROM IMPREGNATED AND GLUED PINE WOOD that extends of product lifetime

COLOUR RAL 7016

**INTERCHANGEABLE SASH OPENING DIRECTION** from right to left side

**POSSIBILITY OF COMBINED HORIZONTAL INSTALLATION** joining any number of skylight(at a distance of 12cm)can be horizontally combined fit to the roof materials