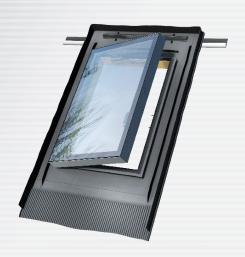

# **TILE SUPPORT WEDGE**

correct and aesthetic assembly of the roof

ensures exact fit of the apron

# THE CHIMNEY-SWEEP RAIL

metal shield protects bottom part of the frame

# THE DRAINAGE GUTTER

drainage of condensate from the vapor barrier membrane

# ALUMINUM MESH IN THE LOWER PART OF THE FLASIHNG

perfectly fits to the roofing material

## THE INTEGRATED FLASHING

made with EPDM