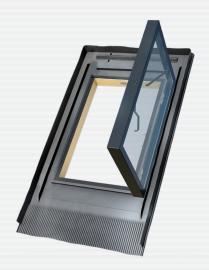

#### **SASH CLOSING LIMITER**

at the full opening 90°

## THE HANDLE FOR OPENING SASH

3-stepped air access adjustment

# TRIPLE GLAZING PACKET V8 WITH EXTERNAL TOUGHENED PANE **INNER LAMINATED PANE - CLASS P2A**

toughened glass is a hail resistant