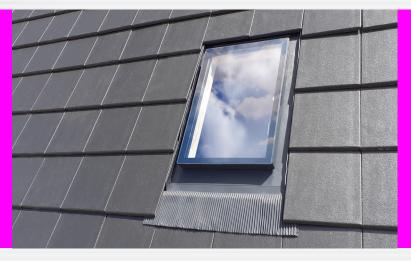

# WVR V8

## THE INTEGRATED FLASHING

made with EPDM

# ALUMINUM MESH IN THE LOWER PART OF THE FLASIHNG

perfectly fits to the roofing material