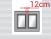

### POSSIBILITY OF COMBINED HORIZONTAL INSTALLATION

horizontally combined fit to the roof materials

joining any number of skylight(at a distance of 12cm)can be

| oizes of skylight                                                                                  |             |
|----------------------------------------------------------------------------------------------------|-------------|
| external size window: width × height [cm]                                                          | 47 x 73     |
| WVR V8 47×73 - with external toughened pane and inner laminated pane class P2A - roof pitch 5°÷75° | -           |
| delivery time: 3 - 5 [working days]                                                                | netto price |