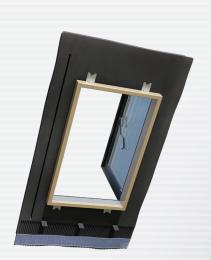

# JOINERY IS MADE FROM IMPREGNATED AND GLUED PINE WOOD

that extends of product lifetime

#### **COLOUR RAL 7016**