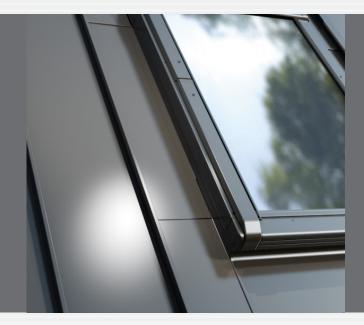

## **R flashing** for metal standing seam

Because of this flashing, the connection between the roof window and metal standing seam roofing is much easier and aestethically pleasing. Made of aluminum covered with polyester.