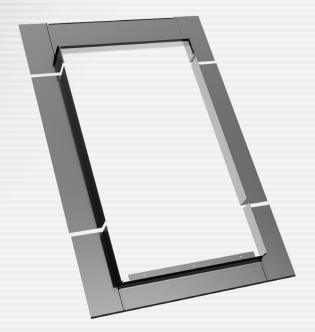

## **R flashing** for metal standing seam

Because of this flashing, the connection between the roof window and metal standing seam roofing is much easier and aestethically pleasing. Made of aluminum covered with polyester.